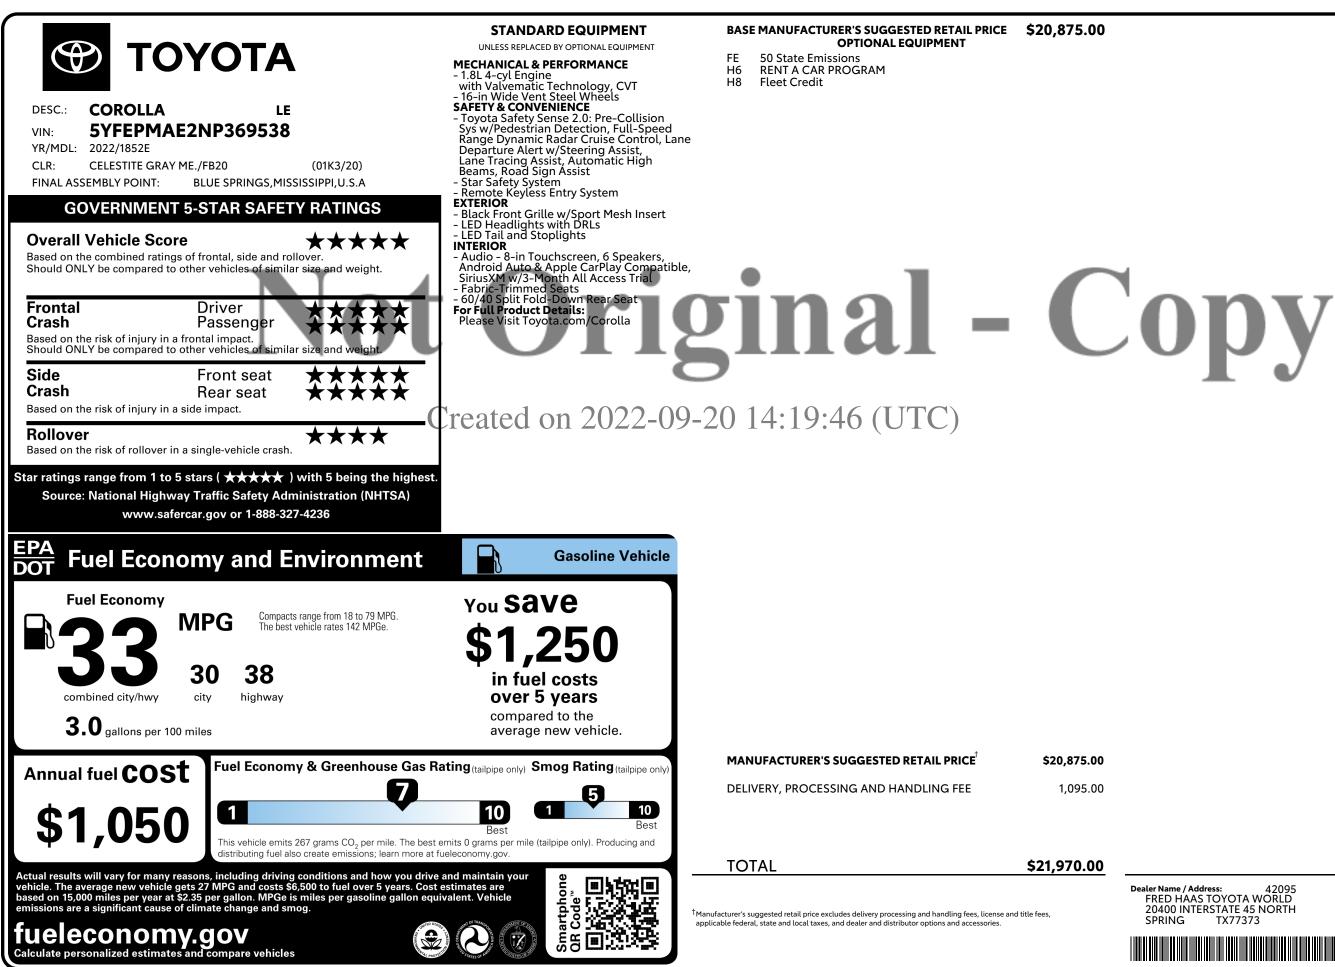

42095Delivered by Truck to:10891DTA WORLDENTERPRISETE 45 NORTH3600 NATURALLY FRESH BLVD77373COLLEGE PARKGA30349

TML1E2N1S0F0W0

IMPORTANT NOTICE: The vehicle described above is a used vehicle. This Original Window Sticker was created by a third party vendor based on information set forth in the original new vehicle Monroney sticker. Dealer makes no representations or warranties, express or implied, as to the accuracy or reliability of the information in this window sticker, and is not responsible for any errors or omissions or missing, damaged, removed or third-party installed equipment/options. For current vehicle features and price, please review the Enterprise Car Sales website, the Used Car Buyer's Guide and/or discuss with your Enterprise Car Sales dealership.