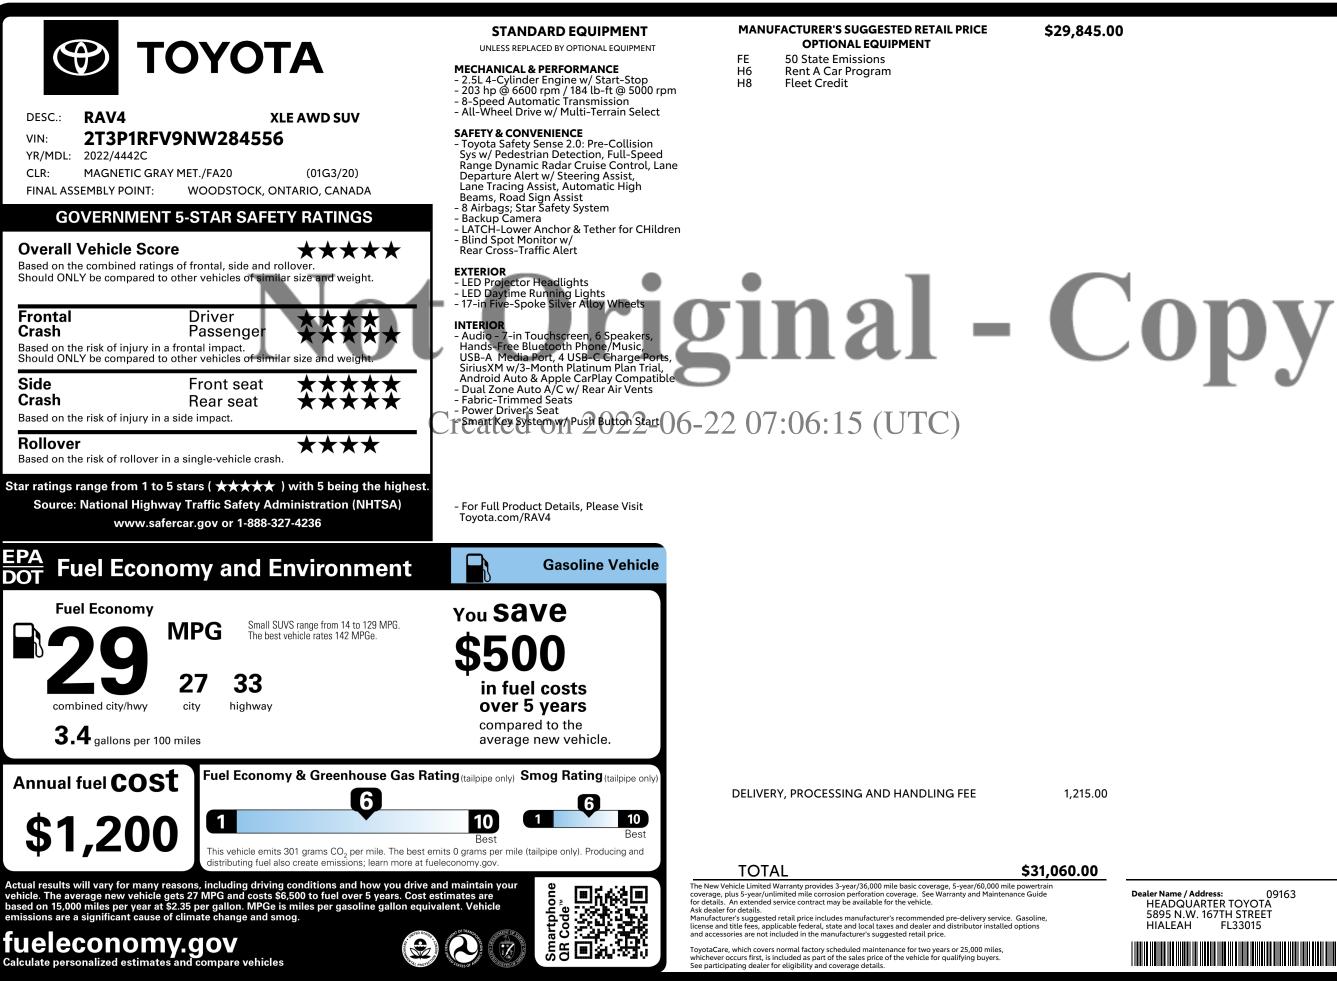

 09163
 Delivered by Truck to:

 TOYOTA
 ENTERPRISE

 I STREET
 320 1ST STREET NORTH

 \_33015
 SAINT ALBANS

47916

WV25177 TML2E2N1S0F0W0 IMPORTANT NOTICE: The vehicle described above is a used vehicle. This Original Window Sticker was created by a third party vendor based on information set forth in the original new vehicle Monroney sticker. Dealer makes no representations or warranties, express or implied, as to the accuracy or reliability of the information in this window sticker, and is not responsible for any errors or omissions or missing, damaged, removed or third-party installed equipment/options. For current vehicle features and price, please review the Enterprise Car Sales website, the Used Car Buyer's Guide and/or discuss with your Enterprise Car Sales dealership.