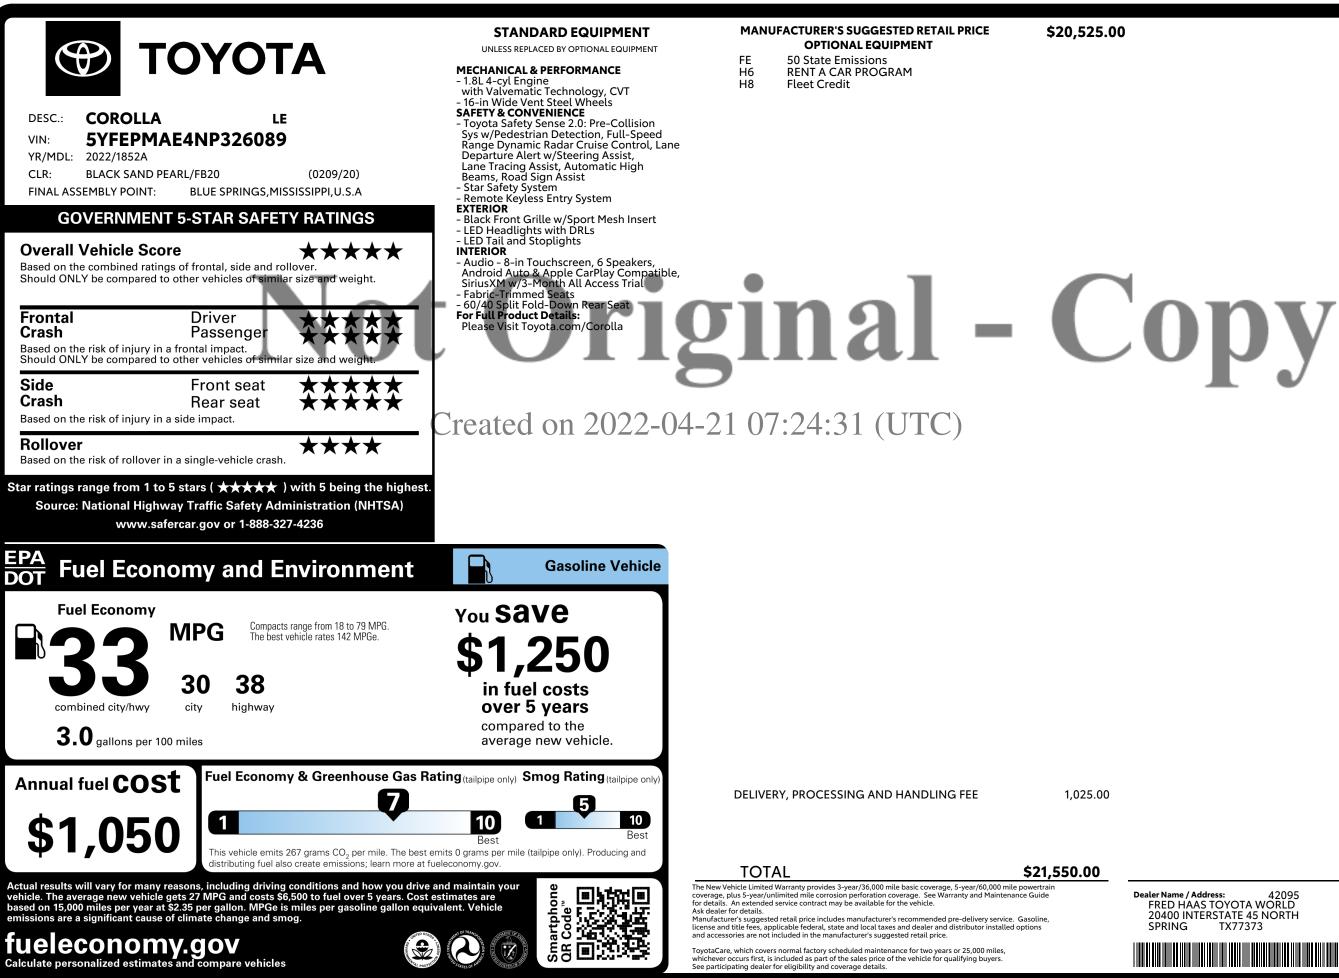

Iame / Address:42095Delivered by Truck to:12696ED HAAS TOYOTA WORLDERAC100 INTERSTATE 45 NORTH12055 S. CICERO AVERINGTX77373ALSIPIL60803TML2E2N1S0F0W0

IMPORTANT NOTICE: The vehicle described above is a used vehicle. This Original Window Sticker was created by a third party vendor based on information set forth in the original new vehicle Monroney sticker. Dealer makes no representations or warranties, express or implied, as to the accuracy or reliability of the information in this window sticker, and is not responsible for any errors or omissions or missing, damaged, removed or third-party installed equipment/options. For current vehicle features and price, please review the Enterprise Car Sales website, the Used Car Buyer's Guide and/or discuss with your Enterprise Car Sales dealership