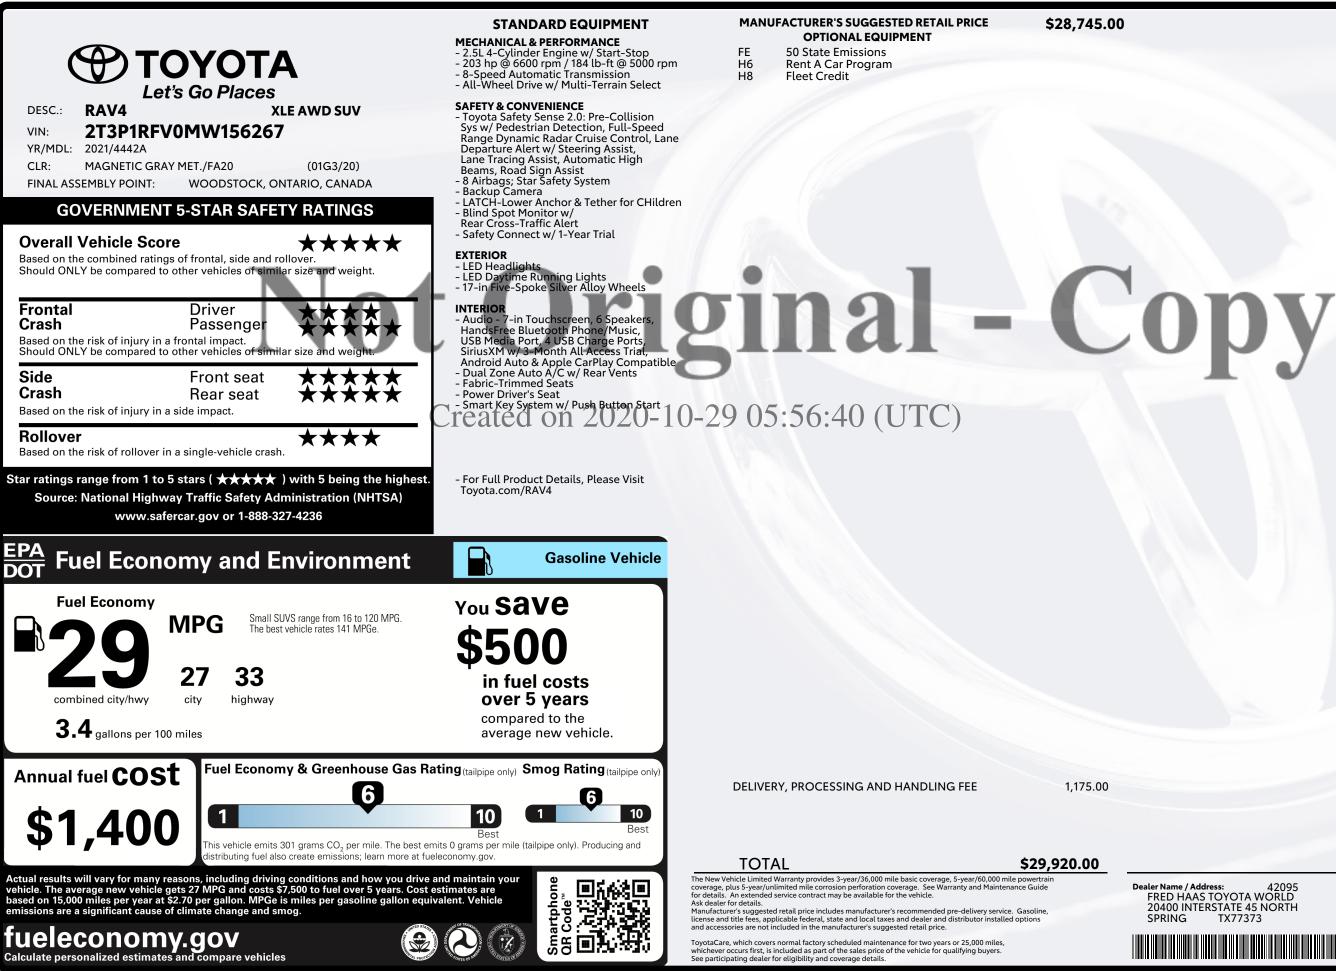

Name / Address:
 42095
 Delivered by Truck to:
 31542

 ED HAAS TOYOTA WORLD
 ERAC

 400 INTERSTATE 45 NORTH
 BLDG 308 FEDERAL CIRCLE

 RING
 TX77373
 JFK INTERNATIONAL AIRPORT

 JAMAICA
 NY11430

 TML3E1N1S0F0W0

IMPORTANT NOTICE: The vehicle described above is a used vehicle. This Original Window Sticker was created by a third party vendor based on information set forth in the original new vehicle Monroney sticker. Dealer makes no representations or warranties, express or implied, as to the accuracy or reliability of the information in this window sticker, and is not responsible for any errors or omissions or missing, damaged, removed or third-party installed equipment/options. For current vehicle features and price, please review the Enterprise Car Sales website, the Used Car Buyer's