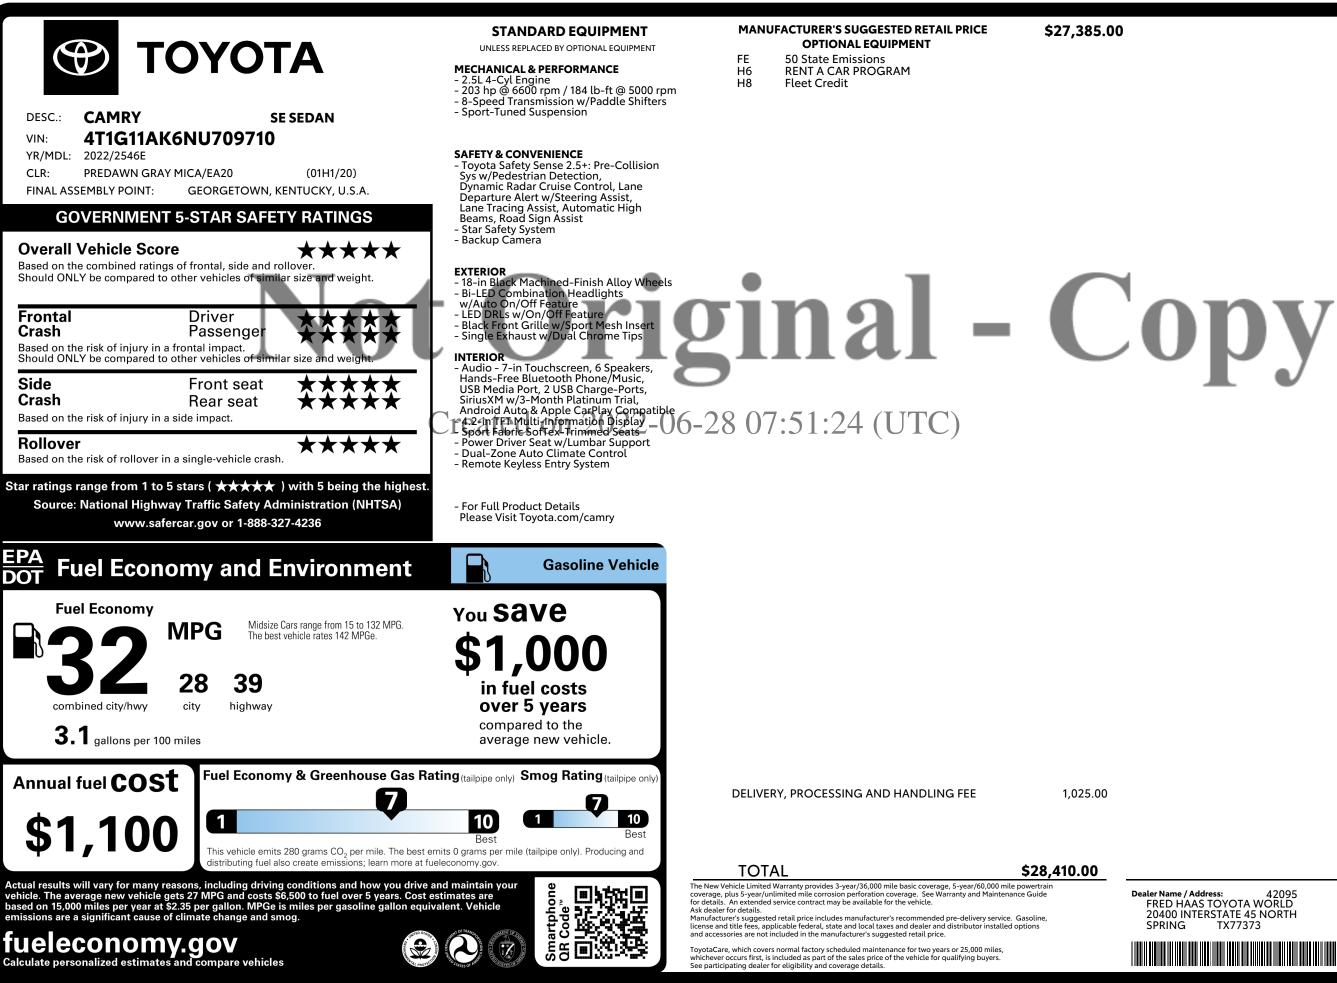

Iame / Address:42095Delivered by Truck to:12696ED HAAS TOYOTA WORLDERAC100 INTERSTATE 45 NORTH12055 S. CICERO AVERINGTX77373ALSIPIL60803TML2E2N1S0F0W0

IMPORTANT NOTICE: The vehicle described above is a used vehicle. This Original Window Sticker was created by a third party vendor based on information set forth in the original new vehicle Monroney sticker. Dealer makes no representations or warranties, express or implied, as to the accuracy or reliability of the information in this window sticker, and is not responsible for any errors or omissions or missing, damaged, removed or third-party installed equipment/options. For current vehicle features and price, please review the Enterprise Car Sales website, the Used Car Buyer's Guide and/or discuss with your Enterprise Car Sales dealership