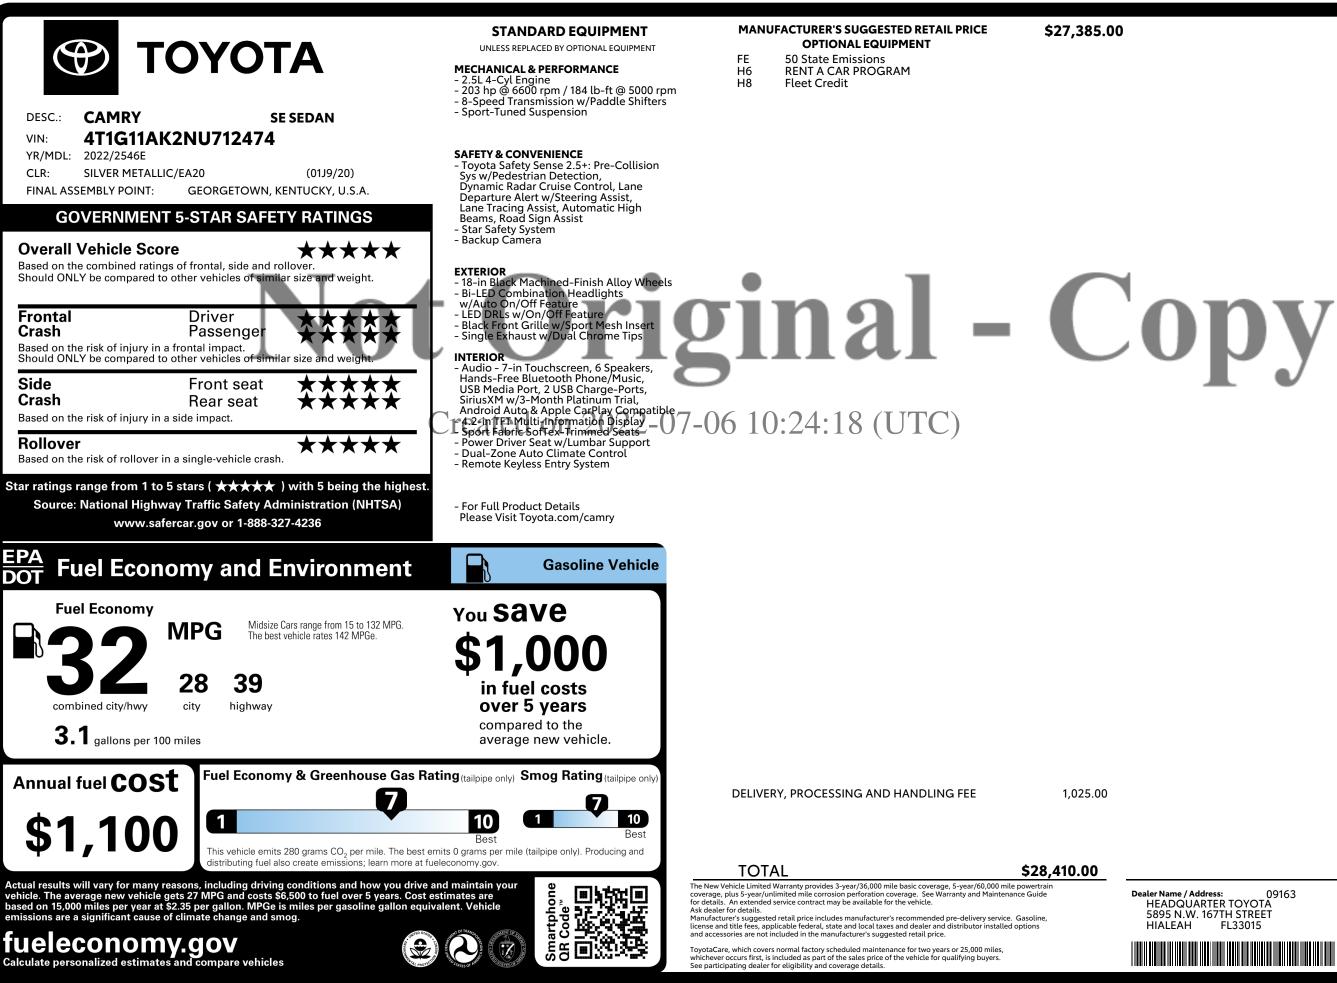

09163 Delivered by Truck to: 19857 (OTA ALAMO/NATIONAL REET 7434 NEW RIDGE ROAD 015 HANOVER MD21076

TML1E2N1S0F0W0

IMPORTANT NOTICE: The vehicle described above is a used vehicle. This Original Window Sticker was created by a third party vendor based on information set forth in the original new vehicle Monroney sticker. Dealer makes no representations or warranties, express or implied, as to the accuracy or reliability of the information in this window sticker, and is not responsible for any errors or omissions or missing, damaged, removed or third-party installed equipment/options. For current vehicle features and price, please review the Enterprise Car Sales website, the Used Car Buyer's Guide and/or discuss with your Enterprise Car Sales dealership.