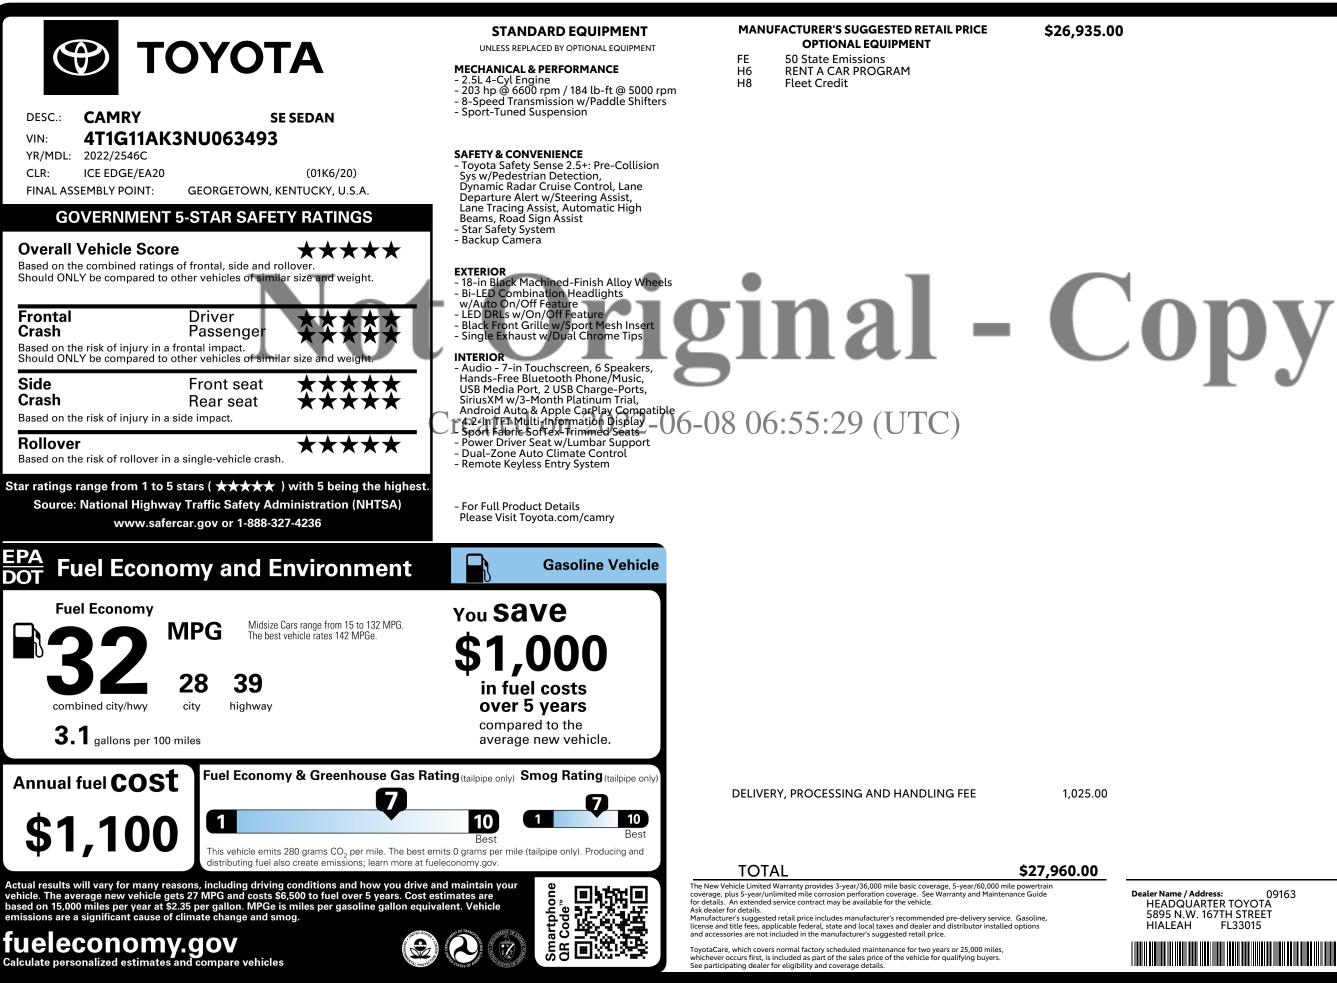

09163
 Delivered by Truck to:
 54829

 (OTA
 ENTERPRISE RAC SACRAMENTO

 REET
 6320 MCNAIR CIRCLE

 015
 SACRAMENTO

TML2E2N1S0F0W0

IMPORTANT NOTICE: The vehicle described above is a used vehicle. This Original Window Sticker was created by a third party vendor based on information set forth in the original new vehicle Monroney sticker. Dealer makes no representations or warranties, express or implied, as to the accuracy or reliability of the information in this window sticker, and is not responsible for any errors or omissions or missing, damaged, removed or third-party installed equipment/options. For current vehicle features and price, please review the Enterprise Car Sales website, the Used Car Buyer's Guide and/or discuss with your Enterprise Car Sales dealership.