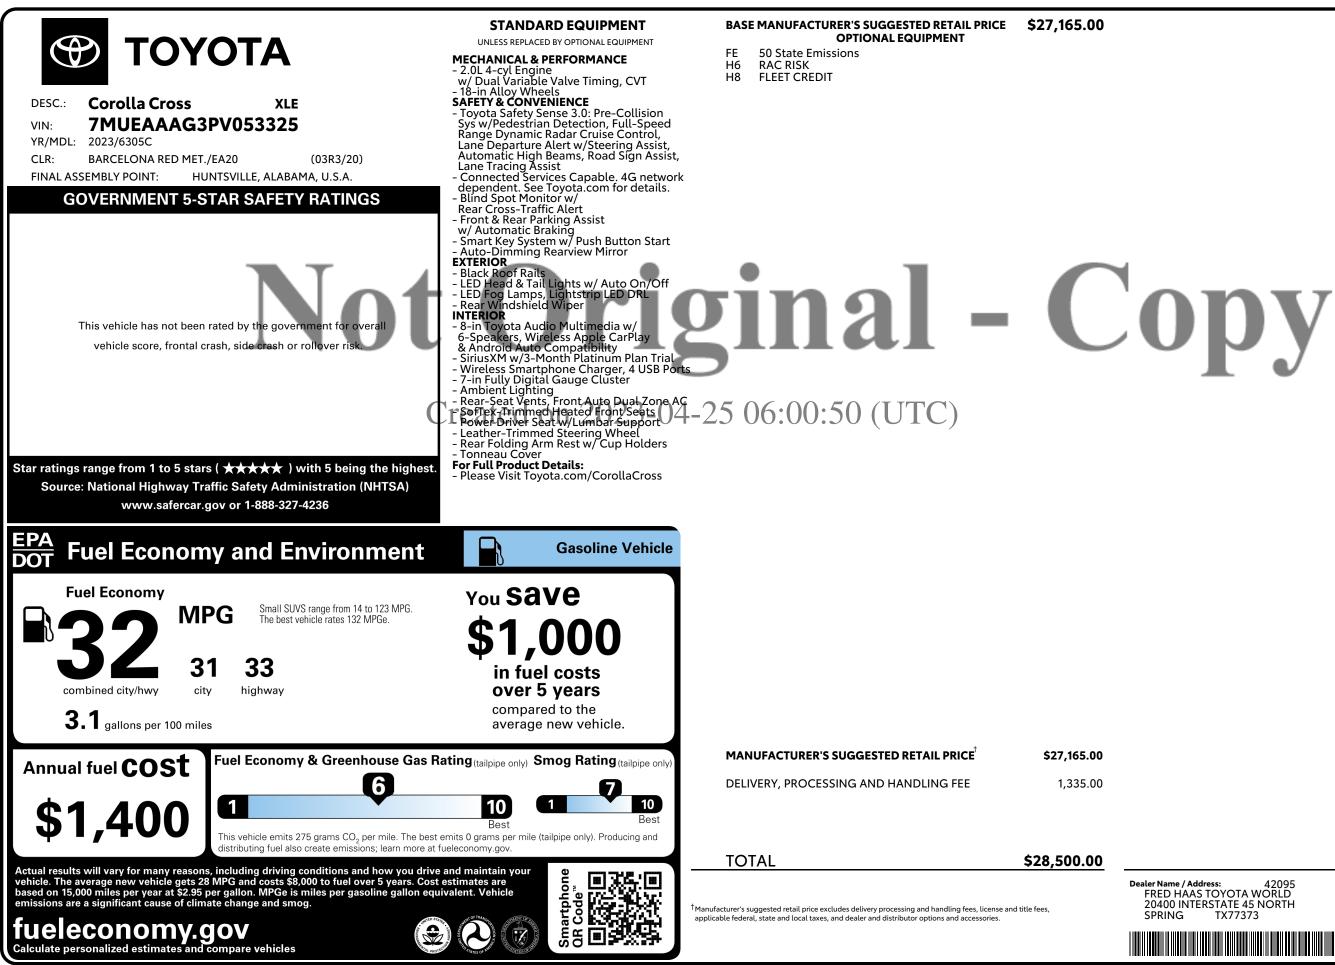

42095 Delivered by Truck to: 127 TA WORLD ERAC BRANCH 15RB E 45 NORTH 900 CHRISTINA DR 7373 EAST DUNDEE IL60118

12803

TML2E2N1S0F0W0

IMPORTANT NOTICE: The vehicle described above is a used vehicle. This Original Window Sticker was created by a third party vendor based on information set forth in the original new vehicle Monroney sticker. Dealer makes no representations or warranties, express or implied, as to the accuracy or reliability of the information in this window sticker, and is not responsible for any errors or omissions or missing, damaged, removed or third-party installed equipment/options. For current vehicle features and price, please review the Enterprise Car Sales website, the Used Car Buyer's Guide and/or discuss with your Enterprise Car Sales dealership.