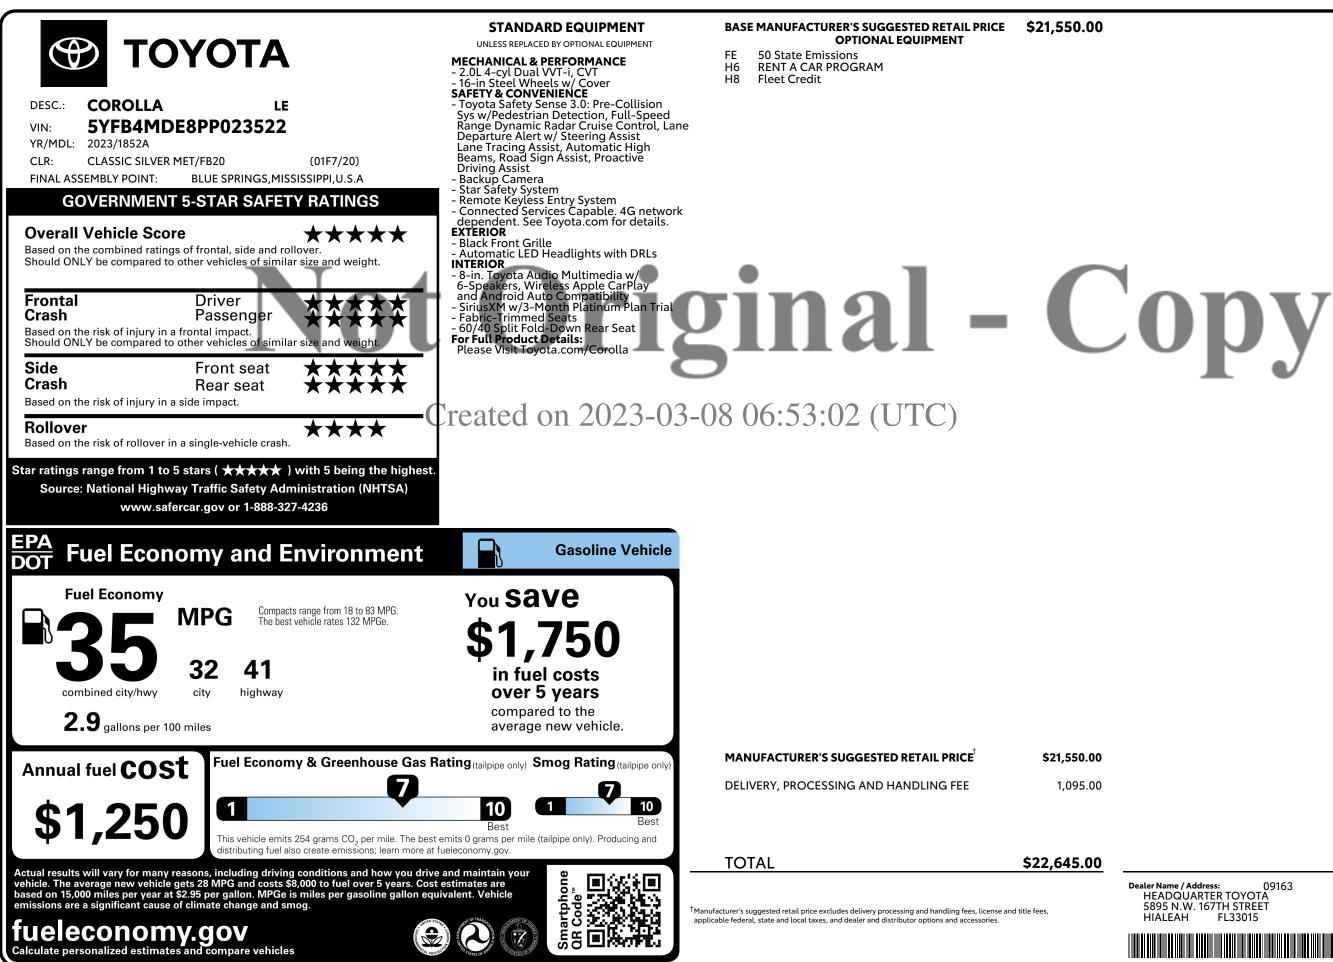

**Delivered by Truck to:** ALAMO/NATIONAL 7434 NÉW RIDGE ROAD HANOVER

MD21076

19857

TML2E2N2S0F0W0

IMPORTANT NOTICE: The vehicle described above is a used vehicle. This Original Window Sticker was created by a third party vendor based on information set forth in the original new vehicle Monroney sticker. Dealer makes no representations or warranties, express or implied, as to the accuracy or reliability of the information in this window sticker, and is not responsible for any errors or omissions or missing, damaged, removed or third-party installed equipment/options. For current vehicle features and price, please review the Enterprise Car Sales website, the Used Car Buyer's Guide and/or discuss with your Enterprise Car Sales dealership.