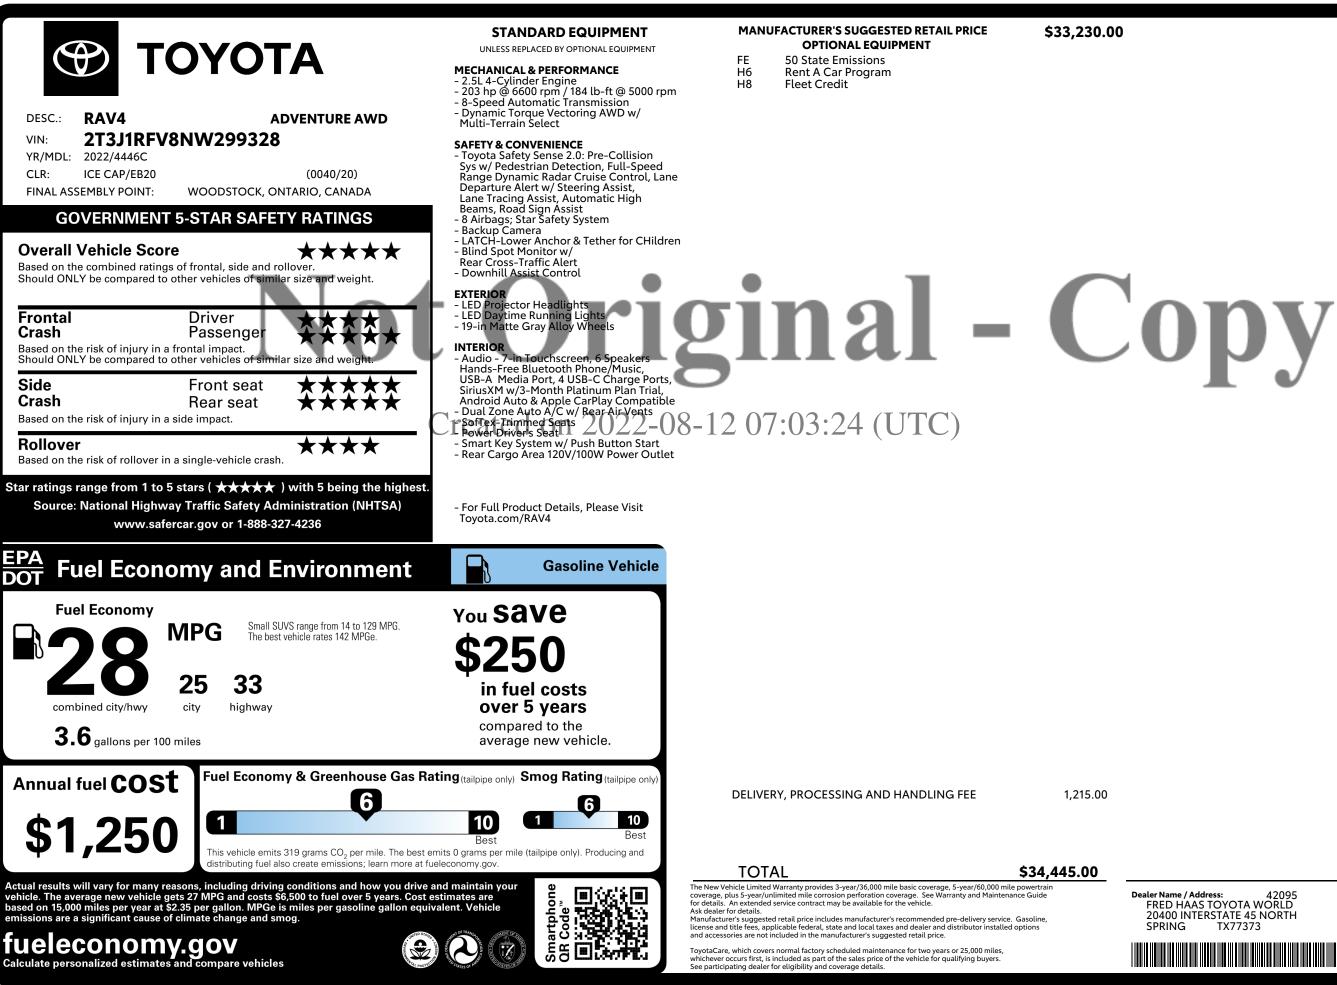

ERAC 3230 LOOMIS ROAD HEBRON KY41048 TML4E2N1S0F0W0

**Delivered by Truck to:** 

16844

IMPORTANT NOTICE: The vehicle described above is a used vehicle. This Original Window Sticker was created by a third party vendor based on information set forth in the original new vehicle Monroney sticker. Dealer makes no representations or warranties, express or implied, as to the accuracy or reliability of the information in this window sticker, and is not responsible for any errors or omissions or missing, damaged, removed or third-party installed equipment/options. For current vehicle features and price, please review the Enterprise Car Sales website, the Used Car Buyer's Guide and/or discuss with your Enterprise Car Sales dealership.