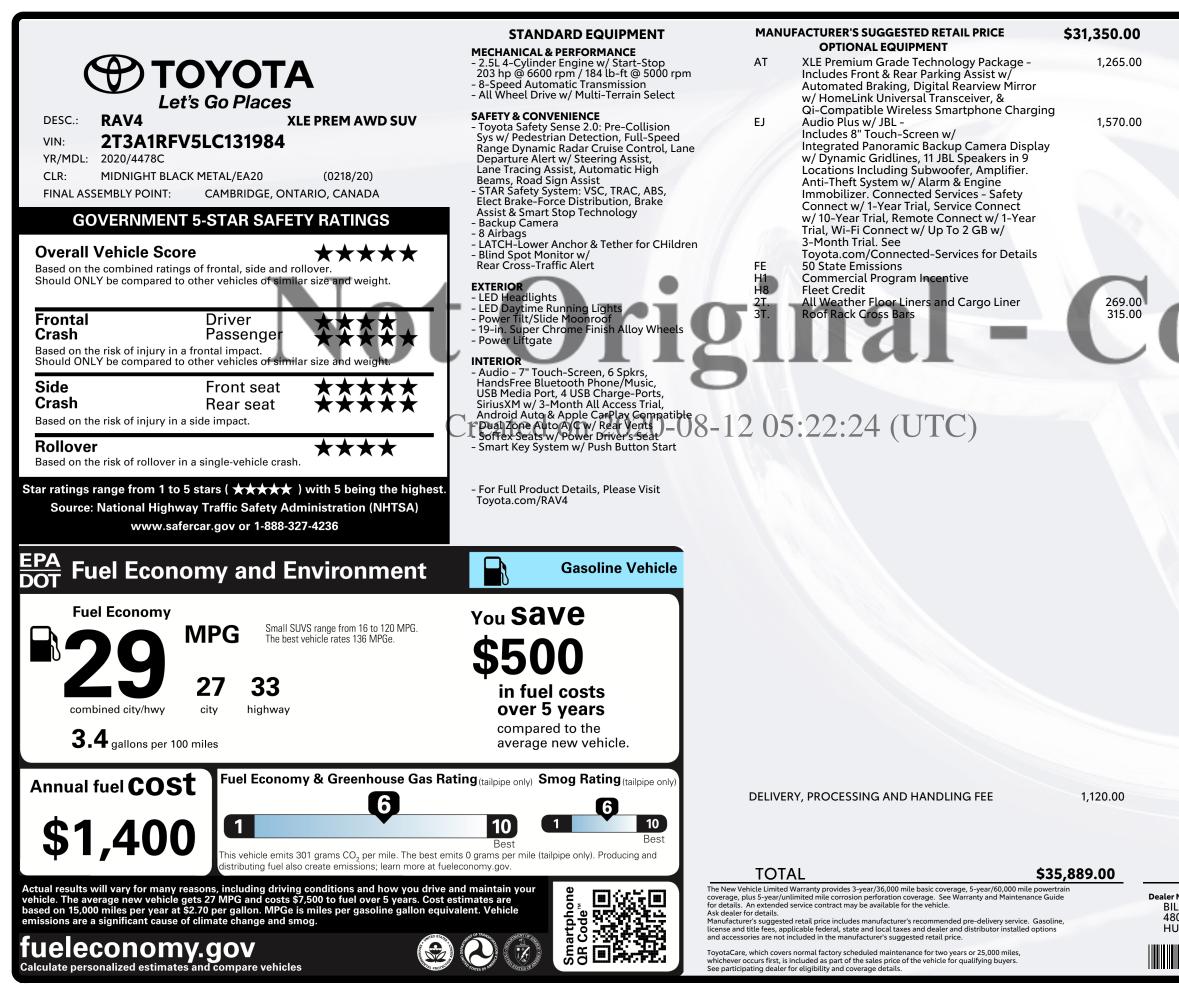

Dealer Name / Address: 01007 BILL PENNEY TOYOTA 4808 UNIVERSITY DR., N.W. HUNTSVILLE AL35816 Delivered by Truck to: 12090 TOYOTA OF NAPERVILLE 1488 WEST OGDEN AVENUE NAPERVILLE IL60540

TML2E1N1S0F0W0

IMPORTANT NOTICE: The vehicle described above is a used vehicle. This Original Window Sticker was created by a third party vendor based on information set forth in the original new vehicle Monroney sticker. Dealer makes no representations or warranties, express or implied, as to the accuracy or reliability of the information in this window sticker, and is not responsible for any errors or omissions or missing, damaged, removed or third-party installed equipment/options. For current vehicle features and price, please review the Enterprise Car Sales website, the Used Car Buyer's Guide and/