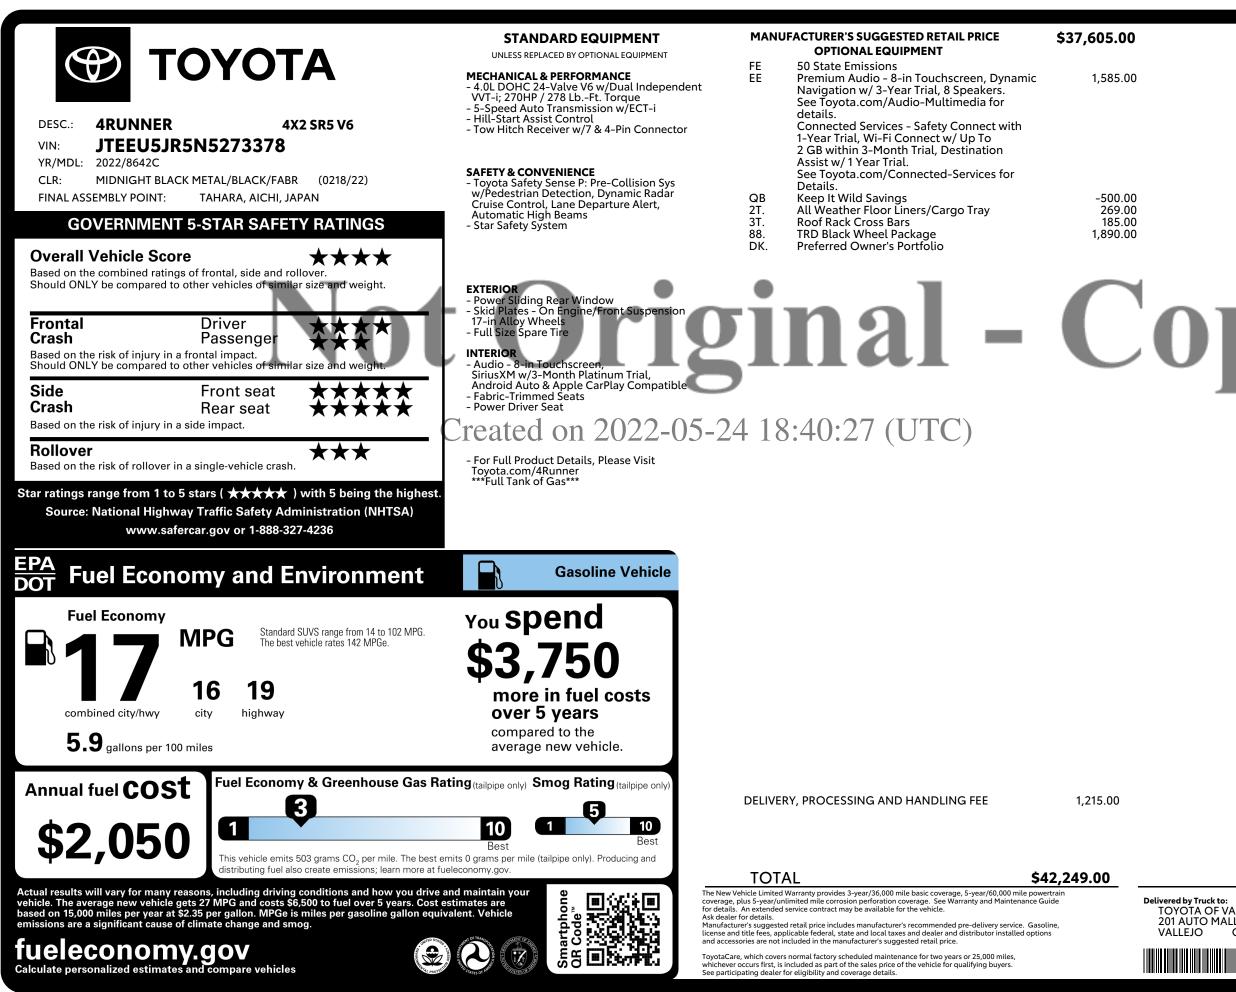

## opy

Delivered by Truck to: 04292 TOYOTA OF VALLEJO 201 AUTO MALL PARKWAY VALLEJO CA94591

TML1E2N1S0F0W0

IMPORTANT NOTICE: The vehicle described above is a used vehicle. This Original Window Sticker was created by a third party vendor based on information set forth in the original new vehicle Monroney sticker. Dealer makes no representations or warranties, express or implied, as to the accuracy or reliability of the information in this window sticker, and is not responsible for any errors or omissions or missing, damaged, removed or third-party installed equipment/options. For current vehicle features and price, please review the Enterprise Car Sales website, the Used Car Buyer's Guide and/or discuss with your Enterprise Car Sales dealership.