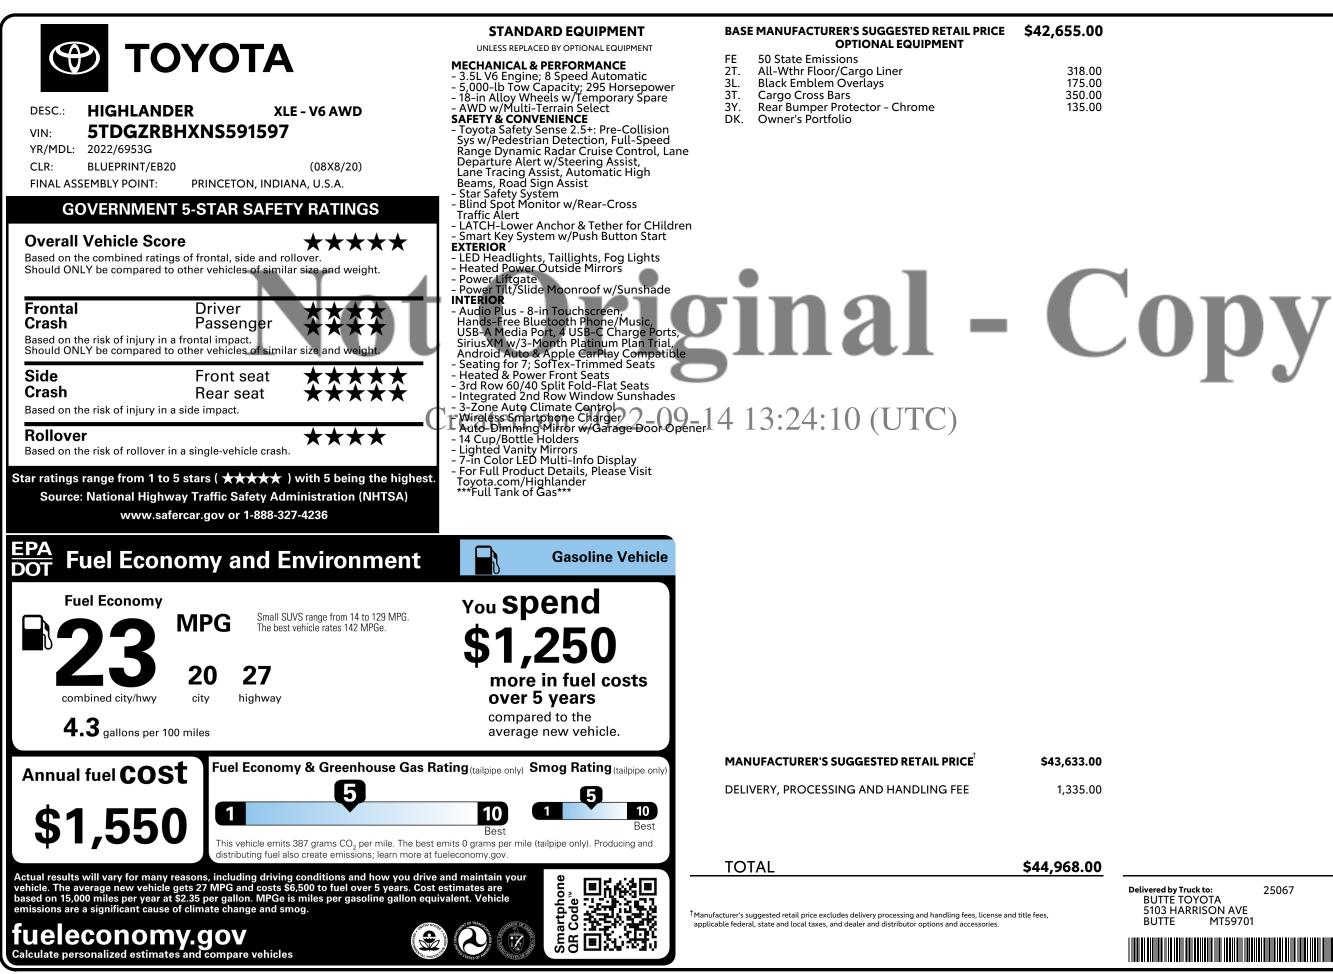

Delivered by Truck to: 25067 **BUTTE TOYOTA 5103 HARRISON AVE** BUTTE MT59701

TML3E2N1S0F0W0

IMPORTANT NOTICE: The vehicle described above is a used vehicle. This Original Window Sticker was created by a third party vendor based on information set forth in the original new vehicle Monroney sticker. Dealer makes no representations or warranties, express or implied, as to the accuracy or reliability of the information in this window sticker, and is not responsible for any errors or omissions or missing, damaged, removed or third-party installed equipment/options. For current vehicle features and price, please review the Enterprise Car Sales website, the Used Car Buyer's Guide and/or discuss with your Enterprise Car Sales dealership.