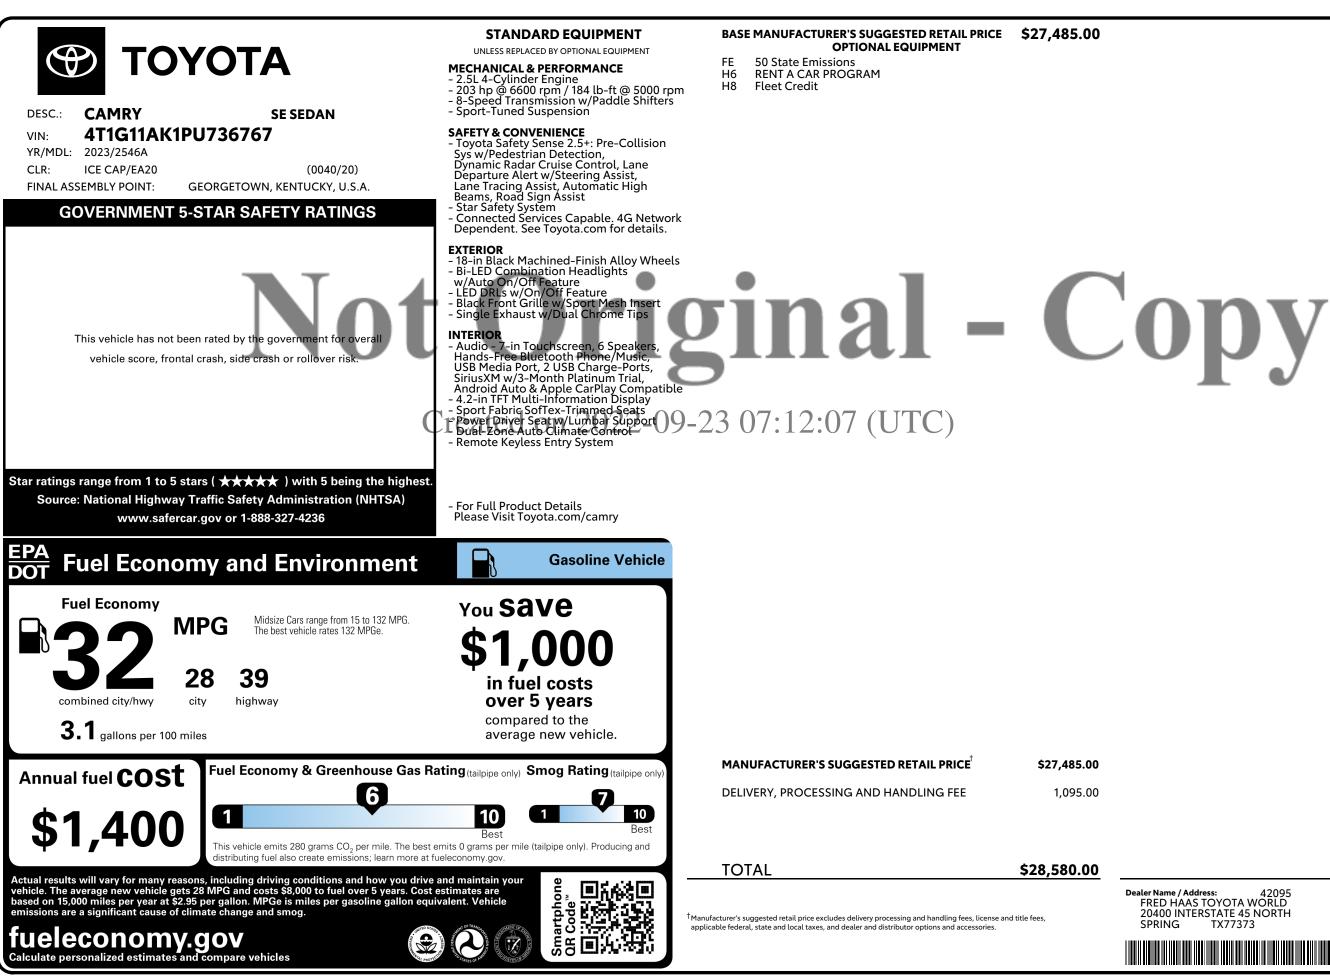

 42095
 Delivered by Truck to:
 37672

 DTA WORLD
 ENTERPRISE RAC
 37672

 E 45 NORTH
 1301 W HARRISBURG PIKE

 '7373
 MIDDLETOWN

TML2E1N1S0F0W0

IMPORTANT NOTICE: The vehicle described above is a used vehicle. This Original Window Sticker was created by a third party vendor based on information set forth in the original new vehicle Monroney sticker. Dealer makes no representations or warranties, express or implied, as to the accuracy or reliability of the information in this window sticker, and is not responsible for any errors or omissions or missing, damaged, removed or third-party installed equipment/options. For current vehicle features and price, please review the Enterprise Car Sales website, the Used Car Buyer's Guide and/or discuss with your Enterprise Car Sales dealership.