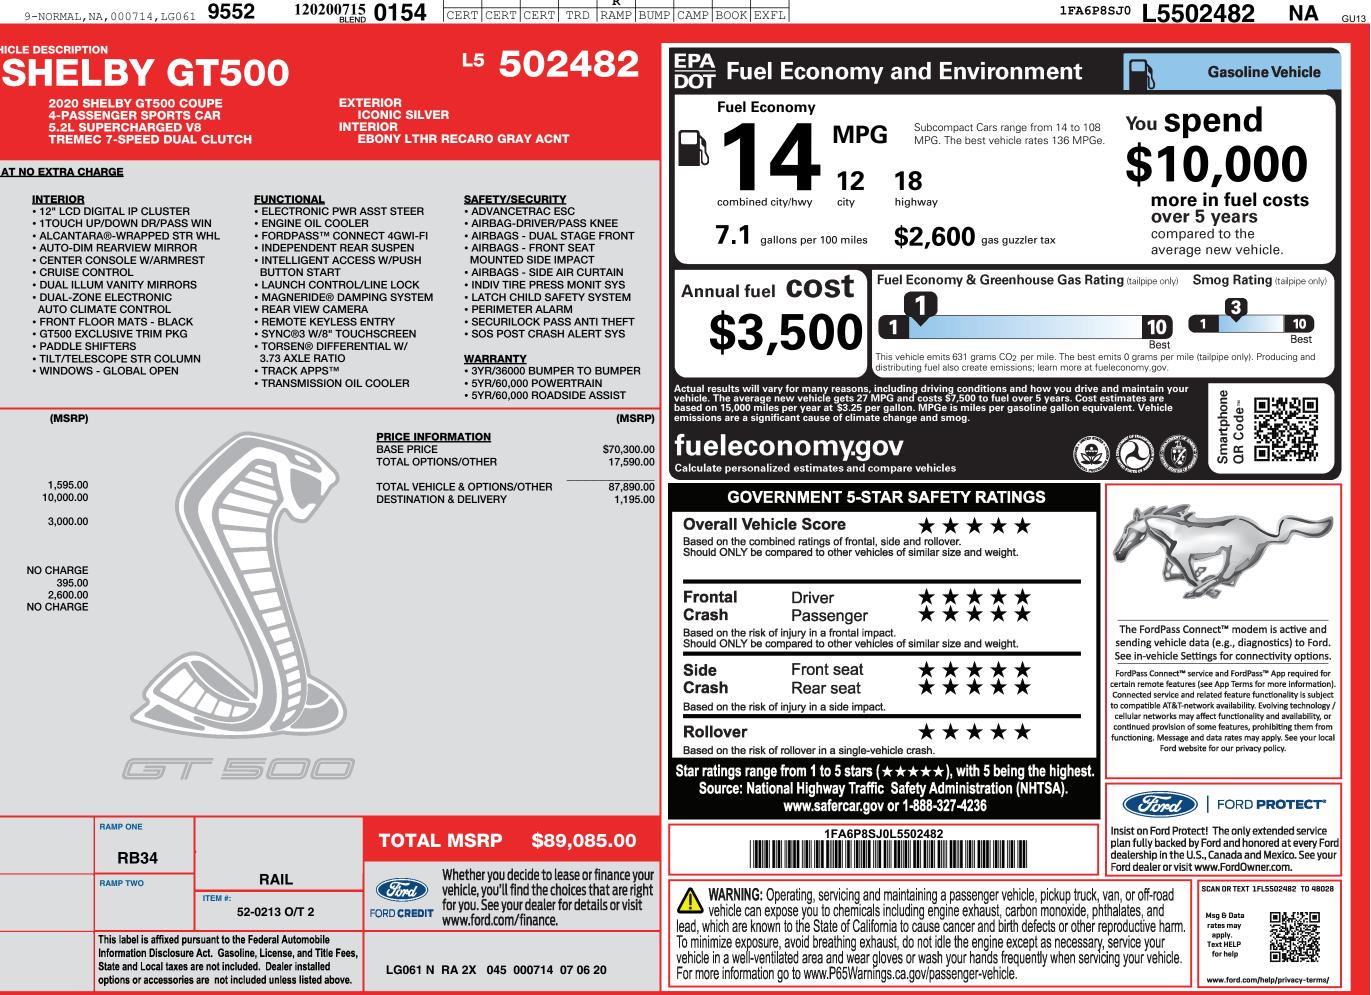

FORD PERFORMANCE

ΤХ

STANDARD EQUIPMENT INCLUDED AT NO EXTRA CHARGE

**VEHICLE DESCRIPTION** 

**INTERIOR** 

9-NORMAL, NA, 000714, LG061 9552

2020 SHELBY GT500 COUPE

4-PASSENGER SPORTS CAR 5.2L SUPERCHARGED V8

**TREMEC 7-SPEED DUAL CLUTCH** 

120200715 0154 BLEND 0154

R CERT CERT CERT TRD RAMP BUMP CAMP BOOK EXFL

BREMBO™ BRAKE CALIPERS EASY FUEL® CAPLESS FILLER

HID PROJECTOR HEADLAMPS

• 2-PIECE VENT BRAKE ROTORS

ALUM FRONT BUMPER BEAM

HOOD VENT

AUTO HEADLAMPS

EXTERIOR

- LED SIGNATURE LAMPS
- LED TAILLAMPS W/
- SEQUENTIAL TURN SIGNAL
- MANUAL FOLD POWER MIRRORS
- QUAD TIP DUAL EXHAUST
- TIRE INFLATOR/SEALANT KIT
- UNIQUE HOOD W/HOOD PINS

## AUTO-DIM REARVIEW MIRROR CENTER CONSOLE W/ARMREST CRUISE CONTROL

• 12" LCD DIGITAL IP CLUSTER

1TOUCH UP/DOWN DR/PASS WIN

ALCANTARA®-WRAPPED STR WHL

- DUAL ILLUM VANITY MIRRORS
- DUAL-ZONE ELECTRONIC
- AUTO CLIMATE CONTROL
- FRONT FLOOR MATS BLACK
- GT500 EXCLUSIVE TRIM PKG
- PADDLE SHIFTERS
- TILT/TELESCOPE STR COLUMN
- WINDOWS GLOBAL OPEN

## **OPTIONAL EQUIPMENT/OTHER**

| 305(FR),315(RR)/30R20          |
|--------------------------------|
| RECARO LEATHER-TRIMMED SEATS   |
| PAINTED OVER-THE-TOP STRIPE    |
| .HIGH GLOSS SHADOW BLACK STRIP |
| TECHNOLOGY PACKAGE             |
| .B&O SOUND SYSTEM,12 SPKR      |
| .BLIS W/CROSS-TRAFFIC ALERT    |
| .VOICE-ACT TOUCHSCREEN NAV SYS |
| FRONT LICENSE PLATE BRACKET    |
| BLACK VEH COV *DLR-INSTLD-ACCY |
| *** GAS GUZZLER TAX ***        |
| 50 STATE EMISSIONS             |
|                                |

(MSRP)

1,595.00

| <i>GT 500</i> |  |
|---------------|--|
|---------------|--|

ITEM #

| RA 2X 045 000714 07 06 20 | vehicle in a well-ventilated area and wear<br>For more information go to www.P65Warn |
|---------------------------|--------------------------------------------------------------------------------------|
|                           | 1                                                                                    |