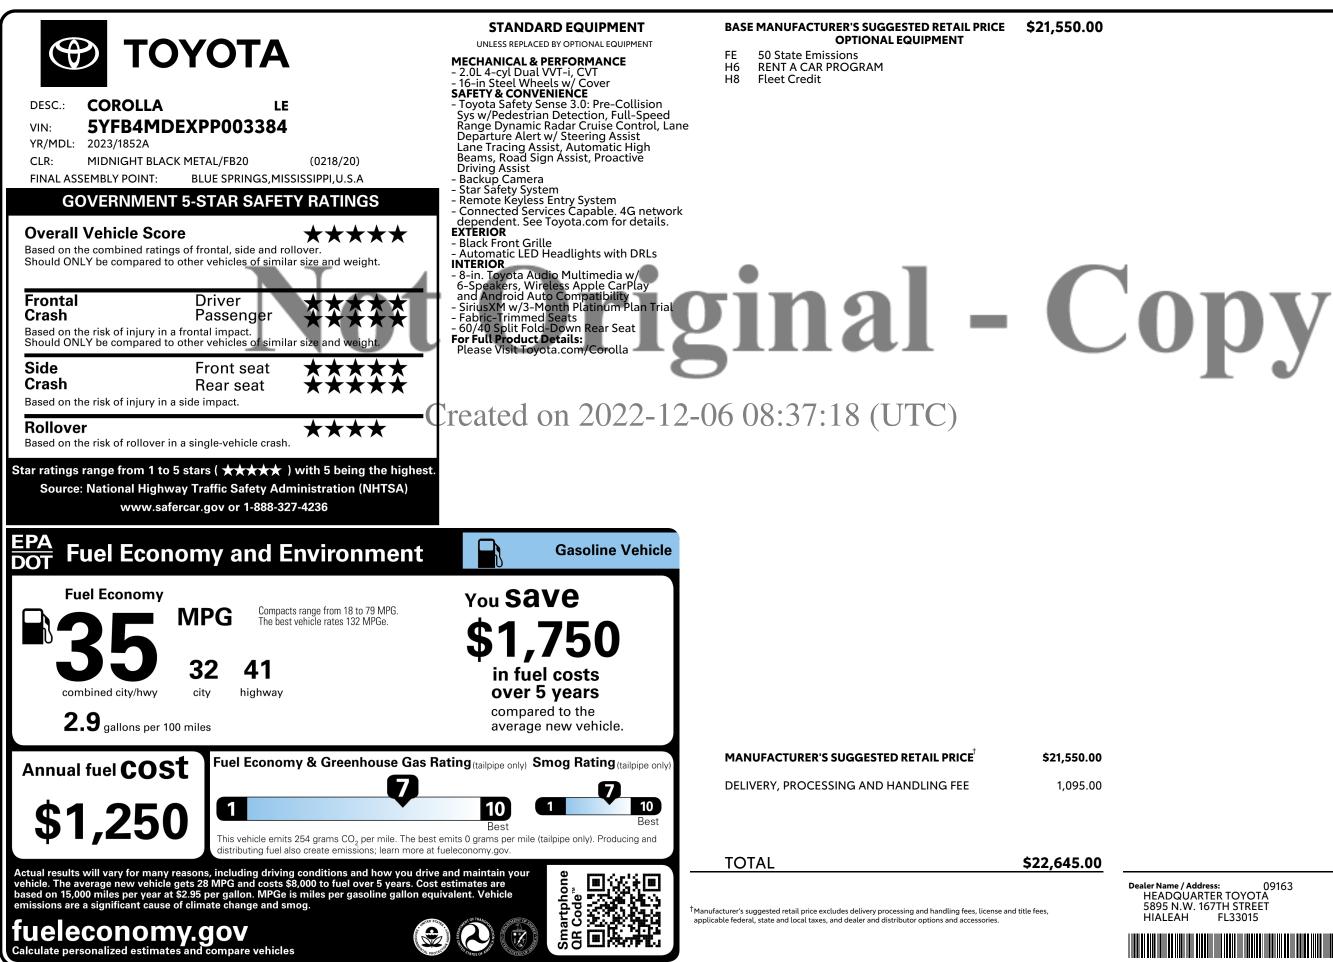

**Delivered by Truck to:** ENTERPRISE RAC **151 HANGER DRIVE** JACKSON

23977 MS39208

TML2E1N2S0F0W0

IMPORTANT NOTICE: The vehicle described above is a used vehicle. This Original Window Sticker was created by a third party vendor based on information set forth in the original new vehicle Monroney sticker. Dealer makes no representations or warranties, express or implied, as to the accuracy or reliability of the information in this window sticker, and is not responsible for any errors or omissions or missing, damaged, removed or third-party installed equipment/options. For current vehicle features and price, please review the Enterprise Car Sales website, the Used Car Buyer's Guide and/or discuss with your Enterprise Car Sales dealership.