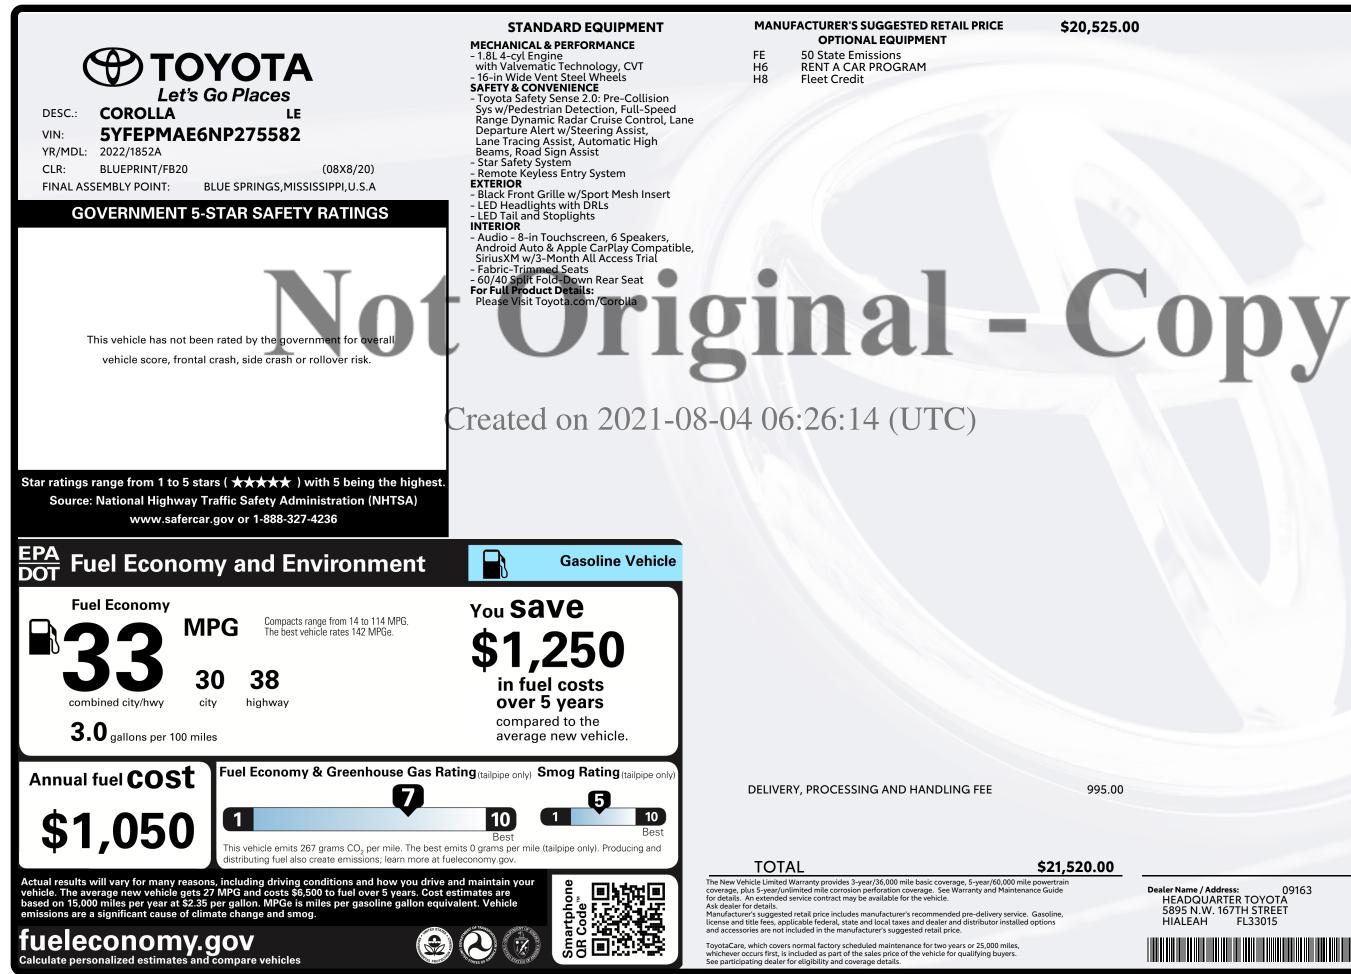

Dealer Name / Address: aler Name / Address: 09163 HEADQUARTER TOYOTA 5895 N.W. 167TH STREET HIAI FAH FL33015

elivered by Truck to: 04689 EHI PDI-NEWPORT BEACH, CA **Delivered by Truck to:** 4361 BIRCH ST. NEWPORT BEACH CA92660

TML2E1N0S0F0W0

IMPORTANT NOTICE: The vehicle described above is a used vehicle. This Original Window Sticker was created by a third party vendor based on information set forth in the original new vehicle Monroney sticker. Dealer makes no representations or warranties, express or implied, as to the accuracy or reliability of the information in this window sticker, and is not responsible for any errors or omissions or missing, damaged, removed or third-party installed equipment/options. For current vehicle features and price, please review the Enterprise Car Sales