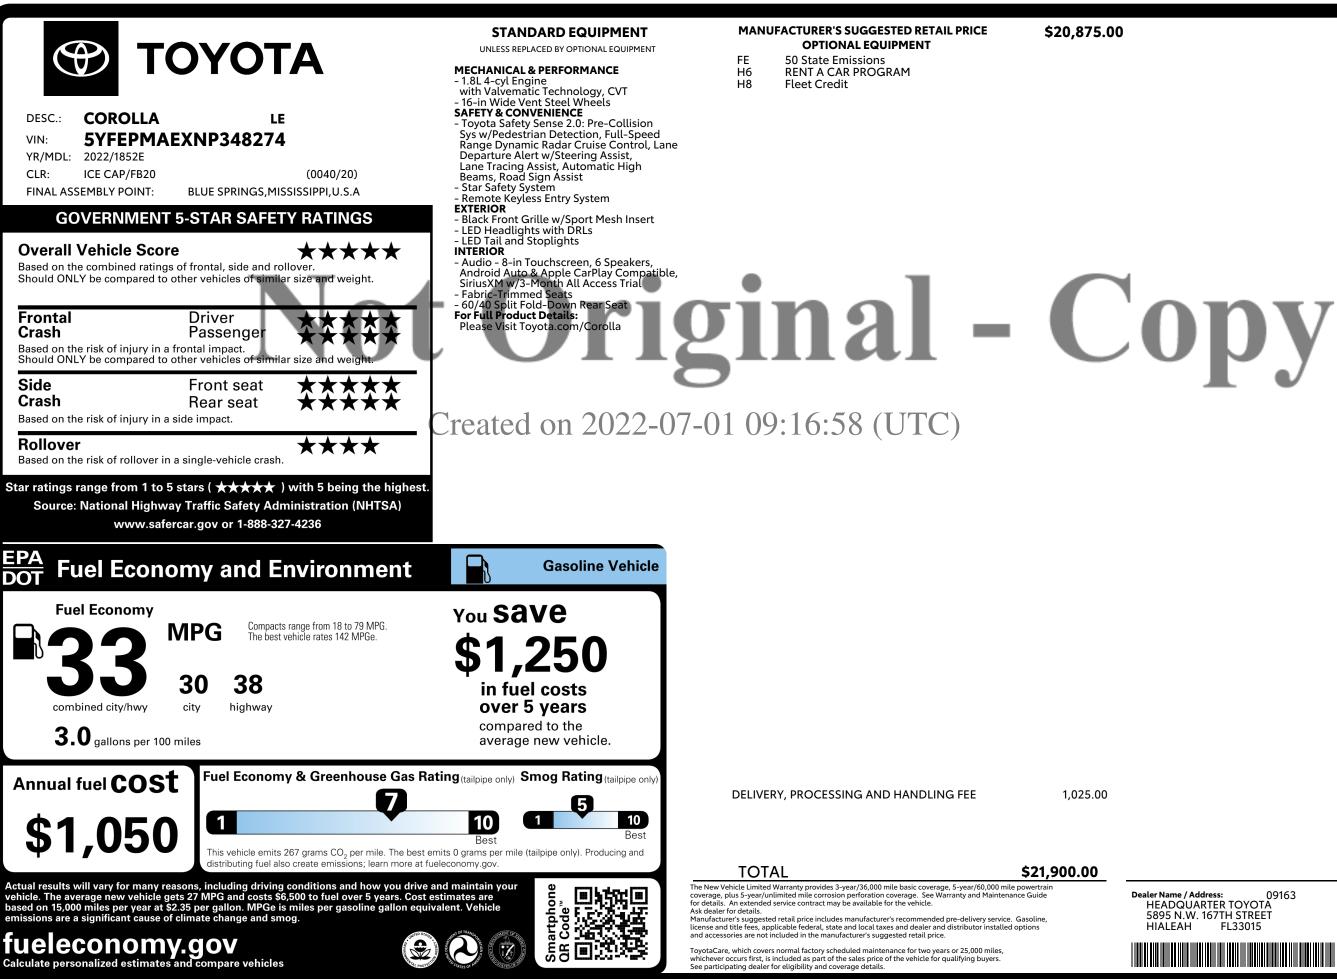

Name / Address:09163Delivered by Truck to:38986ADQUARTER TOYOTAERAC-WARWICK BRANCH, 48PV35 N.W. 167TH STREETATTN: EVAN HALLALEAHFL3301510 SENATOR STWARWICKRI02888TML2E2N1S0F0W0

IMPORTANT NOTICE: The vehicle described above is a used vehicle. This Original Window Sticker was created by a third party vendor based on information set forth in the original new vehicle Monroney sticker. Dealer makes no representations or warranties, express or implied, as to the accuracy or reliability of the information in this window sticker, and is not responsible for any errors or omissions or missing, damaged, removed or third-party installed equipment/options. For current vehicle features and price, please review the Enterprise Car Sales website, the Used Car Buyer's Guide and/or discuss with your Enterprise Car Sales dealership.