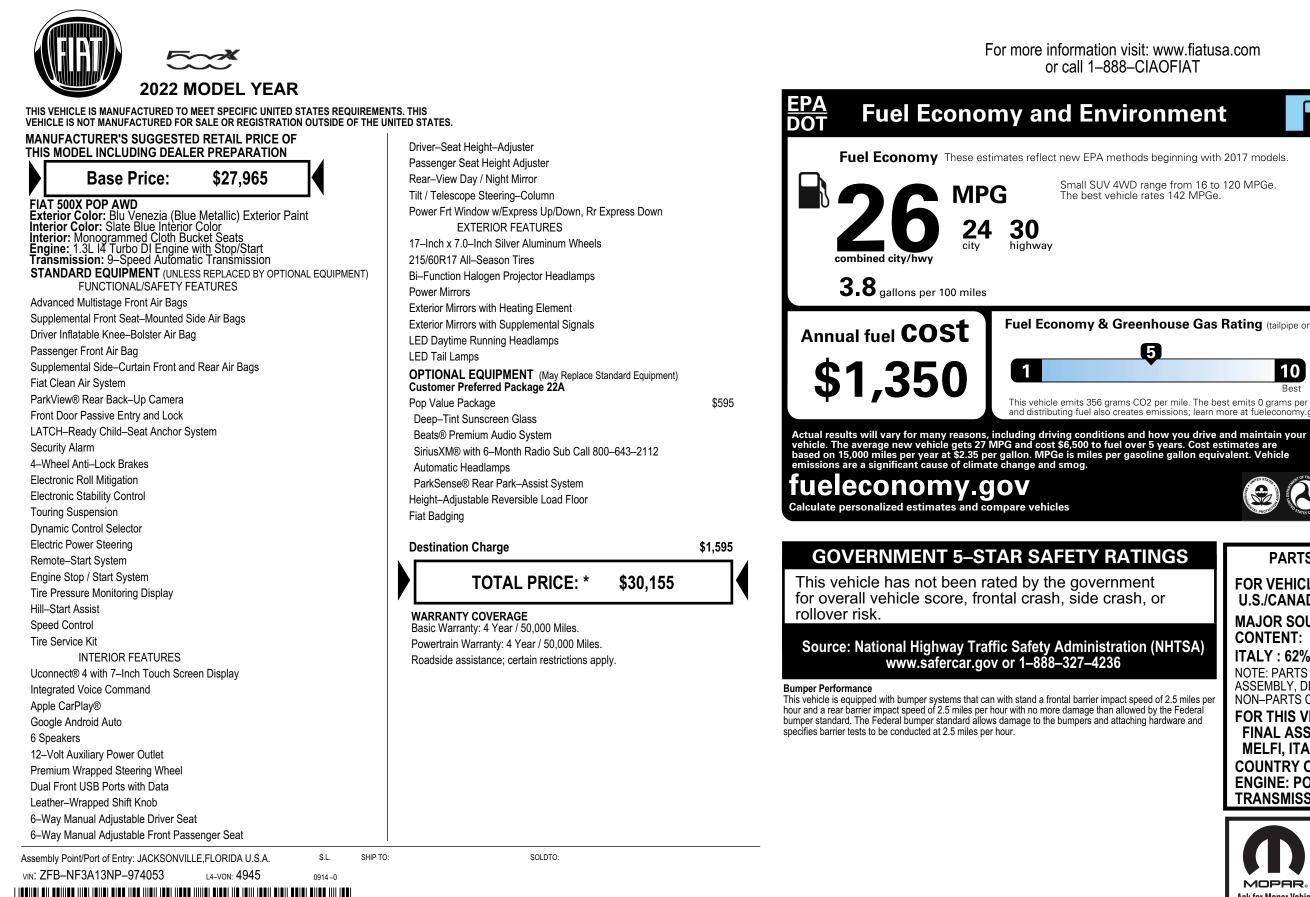

THIS LABEL IS ADDED TO THIS VEHICLE TO COMPLY WITH FEDERAL LAW. THE LABEL CANNOT BE REMOVED OR ALTERED PRIOR TO DELIVERY TO THE ULTIMATE PURCHASER.

\* STATE AND/OR LOCAL TAXES IF ANY, LICENSE AND TITLE FEES AND DEALER SUPPLIED AND INSTALLED OPTIONS AND ACCESSORIES ARE NOT INCLUDED IN THIS PRICE. DISCOUNT, IF ANY IS BASED ON PRICE OF OPTIONS IF PURCHASED SEPARATELY.

## FCA US LLC For more information visit: www.fiatusa.com or call 1-888-CIAOFIAT **Gasoline Vehicle** You spend Small SUV 4WD range from 16 to 120 MPGe. The best vehicle rates 142 MPGe in fuel costs over 5 years compared to the average new vehicle. Fuel Economy & Greenhouse Gas Rating (tailpipe only) Smog Rating (tailpipe only) 5 6 10 10 This vehicle emits 356 grams CO2 per mile. The best emits 0 grams per mile (tailpipe only). Producing and distributing fuel also creates emissions: learn more at fueleconomy.gov artphon Code™ Sm PARTS CONTENT INFORMATION FOR VEHICLES IN THIS CARLINE: U.S./CANADIAN PARTS CONTENT: 0% MAJOR SOURCES OF FOREIGN PARTS CONTENT:

30

highway

ITALY: 62% POLAND: 20% NOTE: PARTS CONTENT DOES NOT INCLUDE FINAL ASSEMBLY, DISTRIBUTION, OR OTHER NON-PARTS COSTS.

FOR THIS VEHICLE: FINAL ASSEMBLY POINT: MELFI. ITALY COUNTRY OF ORIGIN: **ENGINE: POLAND TRANSMISSION: UNITED STATES** 