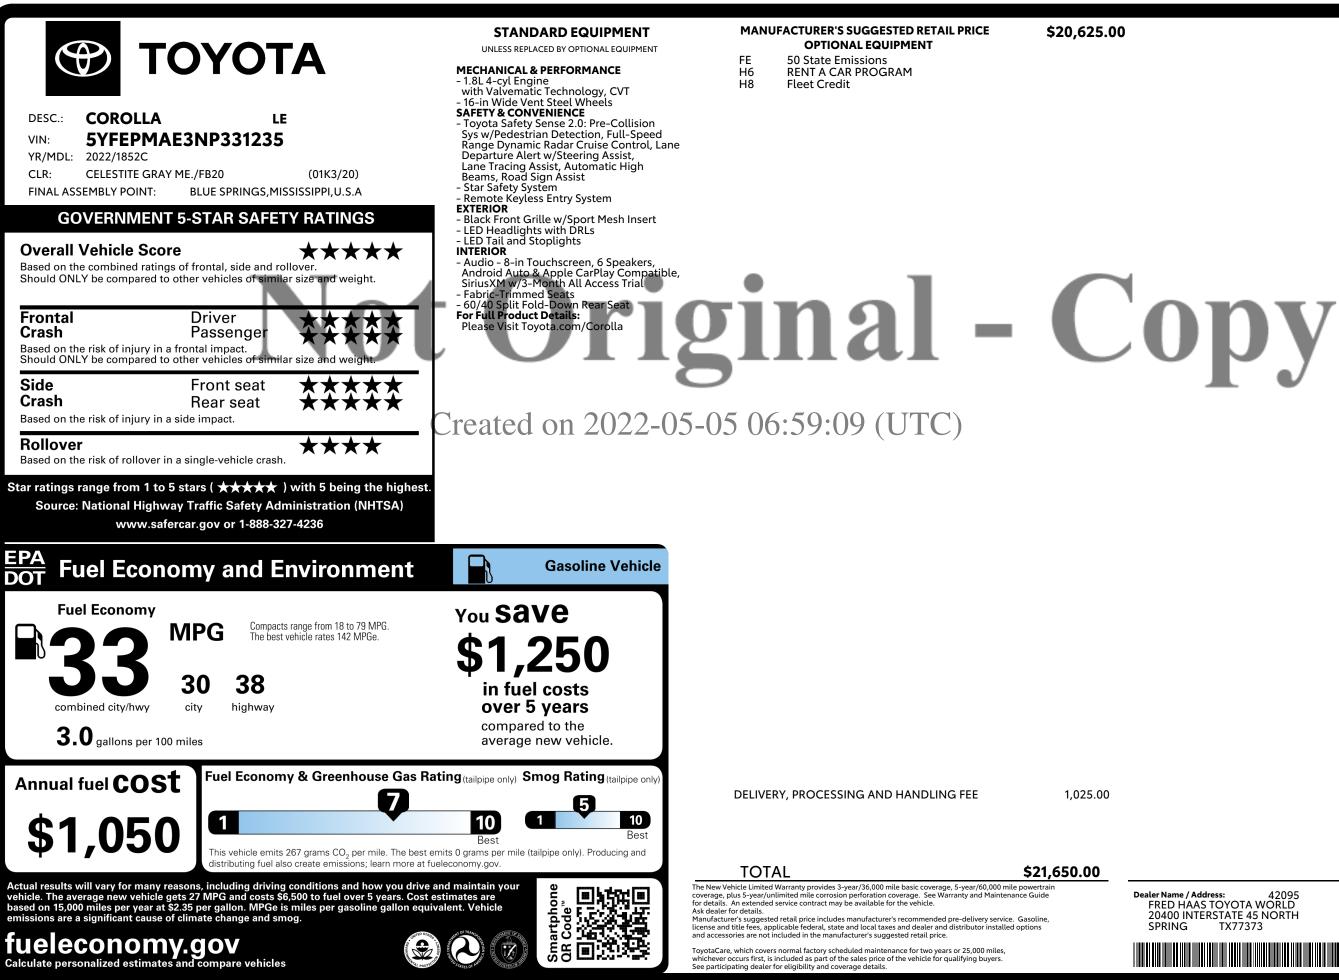

:42095Delivered by Truck to:12803YOTA WORLDERAC BRANCH 15RBATE 45 NORTH900 CHRISTINA DR'X77373EAST DUNDEE

TML2E2N1S0F0W0

IMPORTANT NOTICE: The vehicle described above is a used vehicle. This Original Window Sticker was created by a third party vendor based on information set forth in the original new vehicle Monroney sticker. Dealer makes no representations or warranties, express or implied, as to the accuracy or reliability of the information in this window sticker, and is not responsible for any errors or omissions or missing, damaged, removed or third-party installed equipment/options. For current vehicle features and price, please review the Enterprise Car Sales website, the Used Car Buyer's Guide and/or discuss with your Enterprise Car Sales dealership.