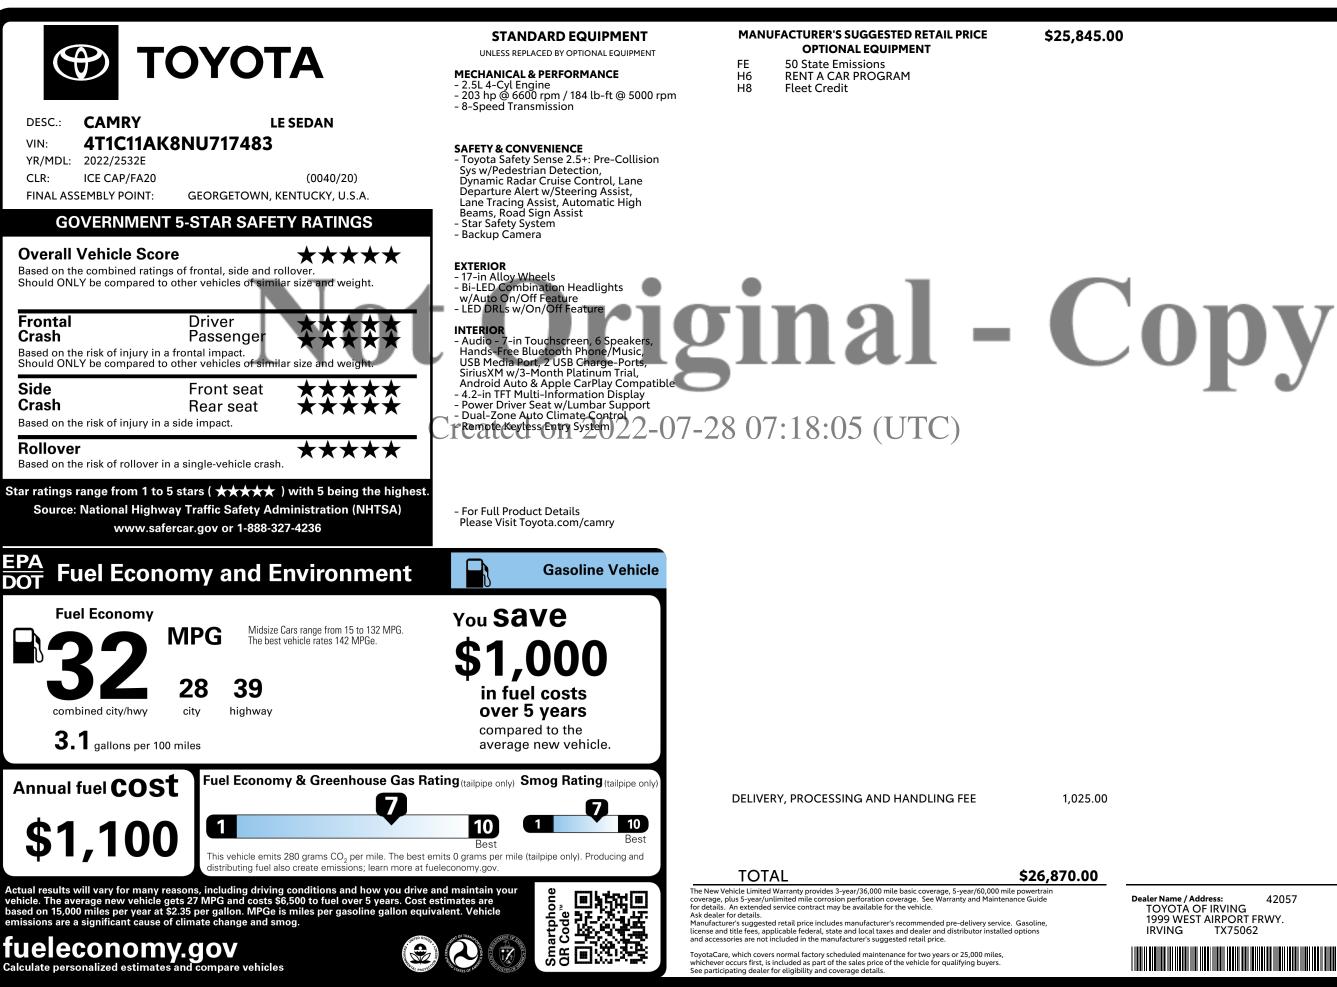

 Address:
 42057
 Delivered by Truck to:
 43770

 OF IRVING
 HERTZ RAC
 55

 ST AIRPORT FRWY.
 15 SOUTH 2400 WEST

 TX75062
 SALT LAKE

TML2E2N1S0F0W0

IMPORTANT NOTICE: The vehicle described above is a used vehicle. This Original Window Sticker was created by a third party vendor based on information set forth in the original new vehicle Monroney sticker. Dealer makes no representations or warranties, express or implied, as to the accuracy or reliability of the information in this window sticker, and is not responsible for any errors or omissions or missing, damaged, removed or third-party installed equipment/options. For current vehicle features and price, please review the Enterprise Car Sales website, the Used Car Buyer's Guide and/or discuss with your Enterprise Car Sales dealership.