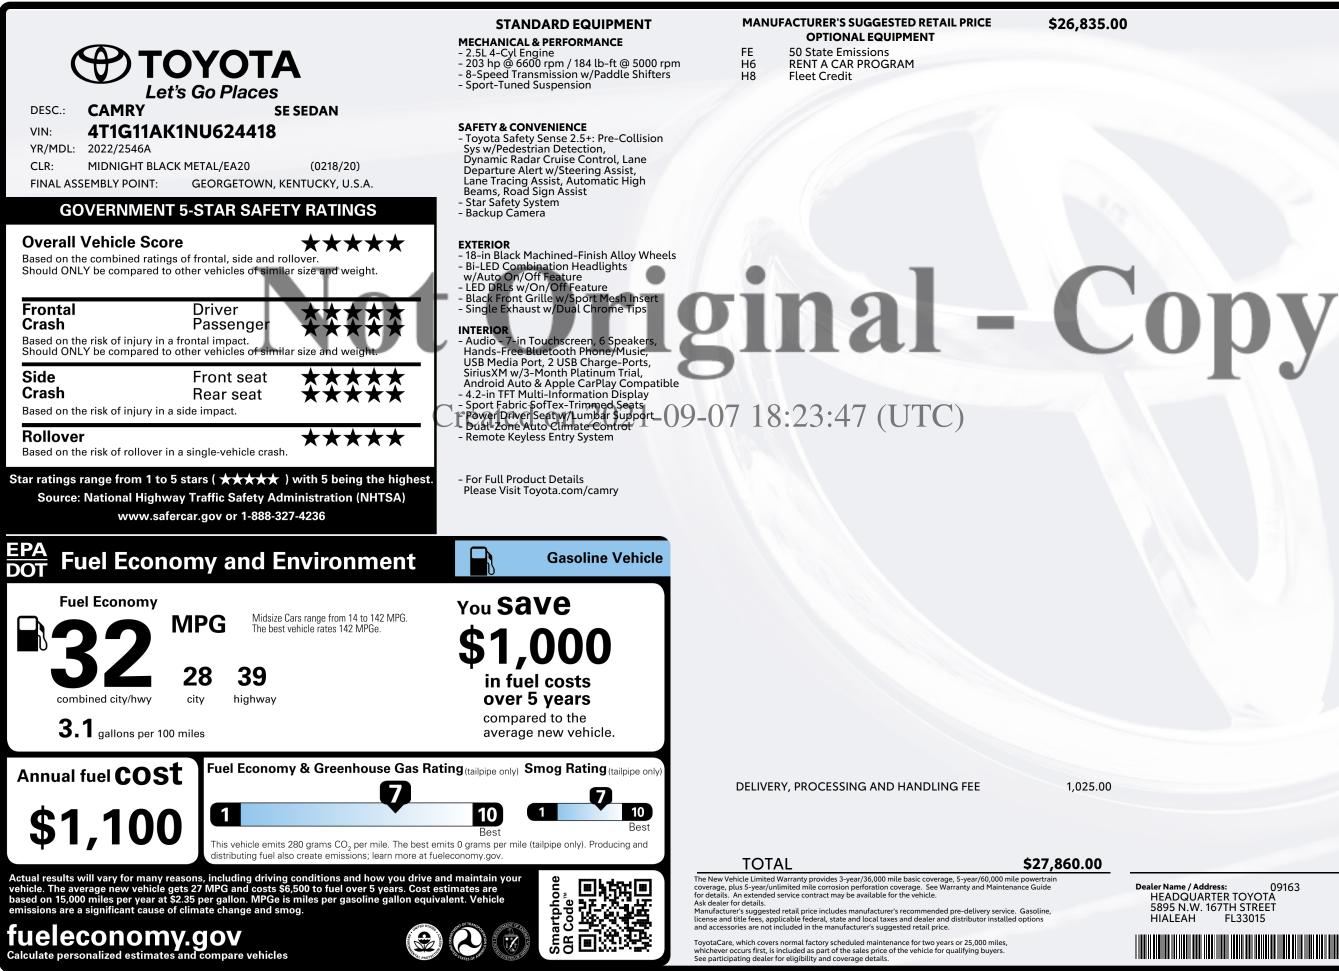

me / Address: 09163 Delivered by Truck to: 38986 DQUARTER TOYOTA ERAC-WARWICK BRANCH, 48PV 5 N.W. 167TH STREET ATTN: EVAN HALL EAH FL33015 10 SENATOR ST WARWICK RI02888 TML1E1N1S0F0W0 IMPORTANT NOTICE: The vehicle described above is a used vehicle. This Original Window Sticker was created by a third party vendor based on information set forth in the original new vehicle Monroney sticker. Dealer makes no representations or warranties, express or implied, as to the accuracy or reliability of the information in this window sticker, and is not responsible for any errors or omissions or missing, damaged, removed or third-party installed equipment/options. For current vehicle features and price, please review the Enterprise Car Sales website, the Used Car Buyer's Guide and/or discuss with your Enterprise Car Sales dealership.