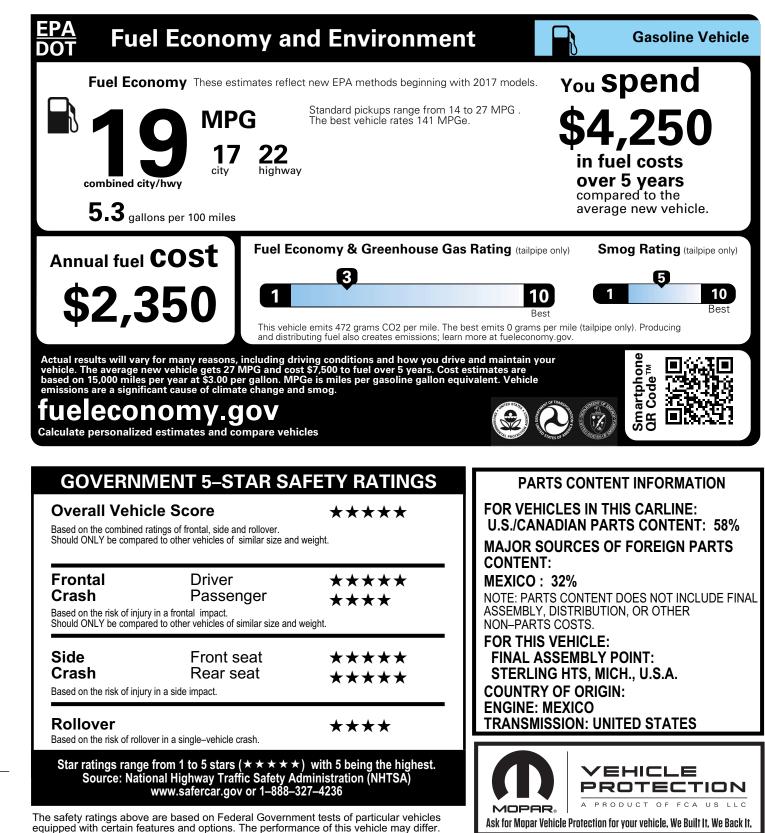

## 2021 MODEL YEAR RAM 1500 REBEL CREW CAB 4X4

THIS VEHICLE IS MANUFACTURED TO MEET SPECIFIC UNITED STATES REQUIREMENTS. THIS VEHICLE IS NOT MANUFACTURED FOR SALE OR REGISTRATION OUTSIDE OF THE UNITED STATES.

THIS LABEL IS ADDED TO THIS VEHICLE TO COMPLY WITH FEDERAL LAW. THE LABEL CANNOT BE REMOVED OR ALTERED PRIOR TO DELIVERY TO THE ULTIMATE PURCHASER.

\$3,000

\$2,295

\$245 \$1,495

\$995 \$445 \$595

\$1,695

\* STATE AND/OR LOCAL TAXES IF ANY, LICENSE AND TITLE FEES AND DEALER SUPPLIED AND STATE AND/OR LOCAL TAXES IF ANY, LICENSE AND ITTLE FEES AND DEALER SOFFLIED AND INSTALLED OPTIONS AND ACCESSORIES ARE NOT INCLUDED IN THIS PRICE. DISCOUNT, IF ANY IS BASED ON PRICE OF OPTIONS IF PURCHASED SEPARATELY.