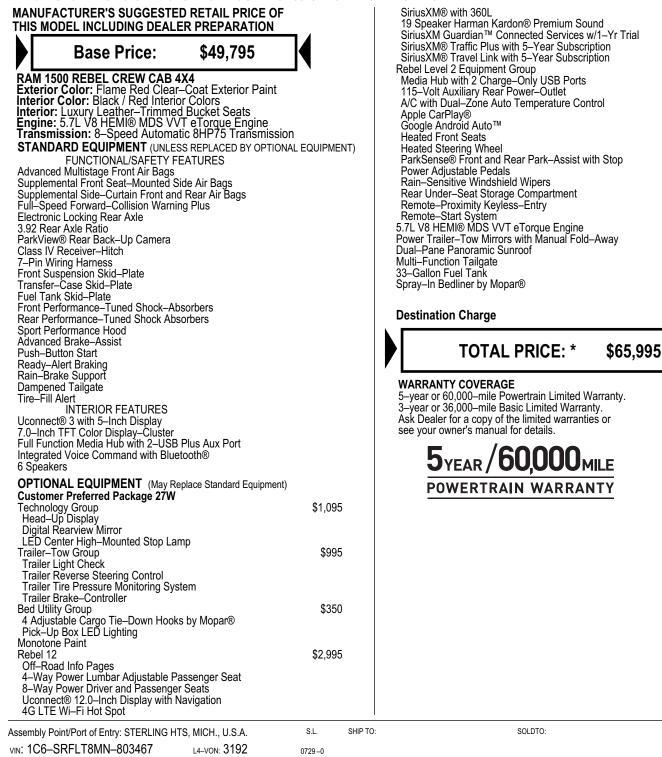

## 2021 MODEL YEAR RAM 1500 REBEL CREW CAB 4X4

THIS VEHICLE IS MANUFACTURED TO MEET SPECIFIC UNITED STATES REQUIREMENTS. THIS VEHICLE IS NOT MANUFACTURED FOR SALE OR REGISTRATION OUTSIDE OF THE UNITED STATES.

THIS LABEL IS ADDED TO THIS VEHICLE TO COMPLY WITH FEDERAL LAW. THE LABEL CANNOT BE REMOVED OR ALTERED PRIOR TO DELIVERY TO THE ULTIMATE PURCHASER.

\$3,000

\$2,295

\$245 \$1,495

\$995 \$445 \$595

\$1,695

\* STATE AND/OR LOCAL TAXES IF ANY, LICENSE AND TITLE FEES AND DEALER SUPPLIED AND STATE AND/OR LOCAL TAXES IF ANY, LICENSE AND ITTLE FEES AND DEALER SOFFLIED AND INSTALLED OPTIONS AND ACCESSORIES ARE NOT INCLUDED IN THIS PRICE. DISCOUNT, IF ANY IS BASED ON PRICE OF OPTIONS IF PURCHASED SEPARATELY.