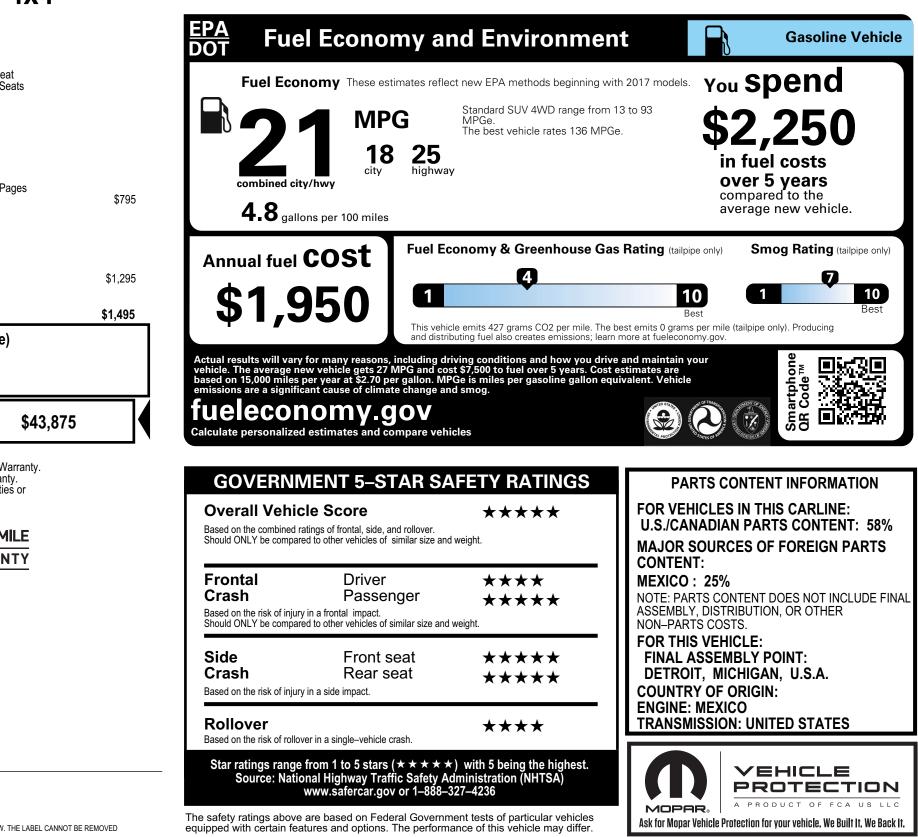

## 2020 MODEL YEAR

## Jeep **GRAND CHEROKEE ALTITUDE 4x4**

THIS VEHICLE IS MANUFACTURED TO MEET SPECIFIC UNITED STATES REQUIREMENTS. THIS VEHICLE IS NOT MANUFACTURED FOR SALE OR REGISTRATION OUTSIDE OF THE UNITED STATES.





THIS LABEL IS ADDED TO THIS VEHICLE TO COMPLY WITH FEDERAL LAW. THE LABEL CANNOT BE REMOVED OR ALTERED PRIOR TO DELIVERY TO THE ULTIMATE PURCHASER.

SOLDTO

\* STATE AND/OR LOCAL TAXES IF ANY, LICENSE AND TITLE FEES AND DEALER SUPPLIED AND STATE AND/OR LOCAL TAXES IF ANY, LICENSE AND TITLE FEES AND DEALER SOFFLIED AND INSTALLED OPTIONS AND ACCESSORIES ARE NOT INCLUDED IN THIS PRICE. DISCOUNT, IF ANY IS BASED ON PRICE OF OPTIONS IF PURCHASED SEPARATELY.





## FCA US LLC