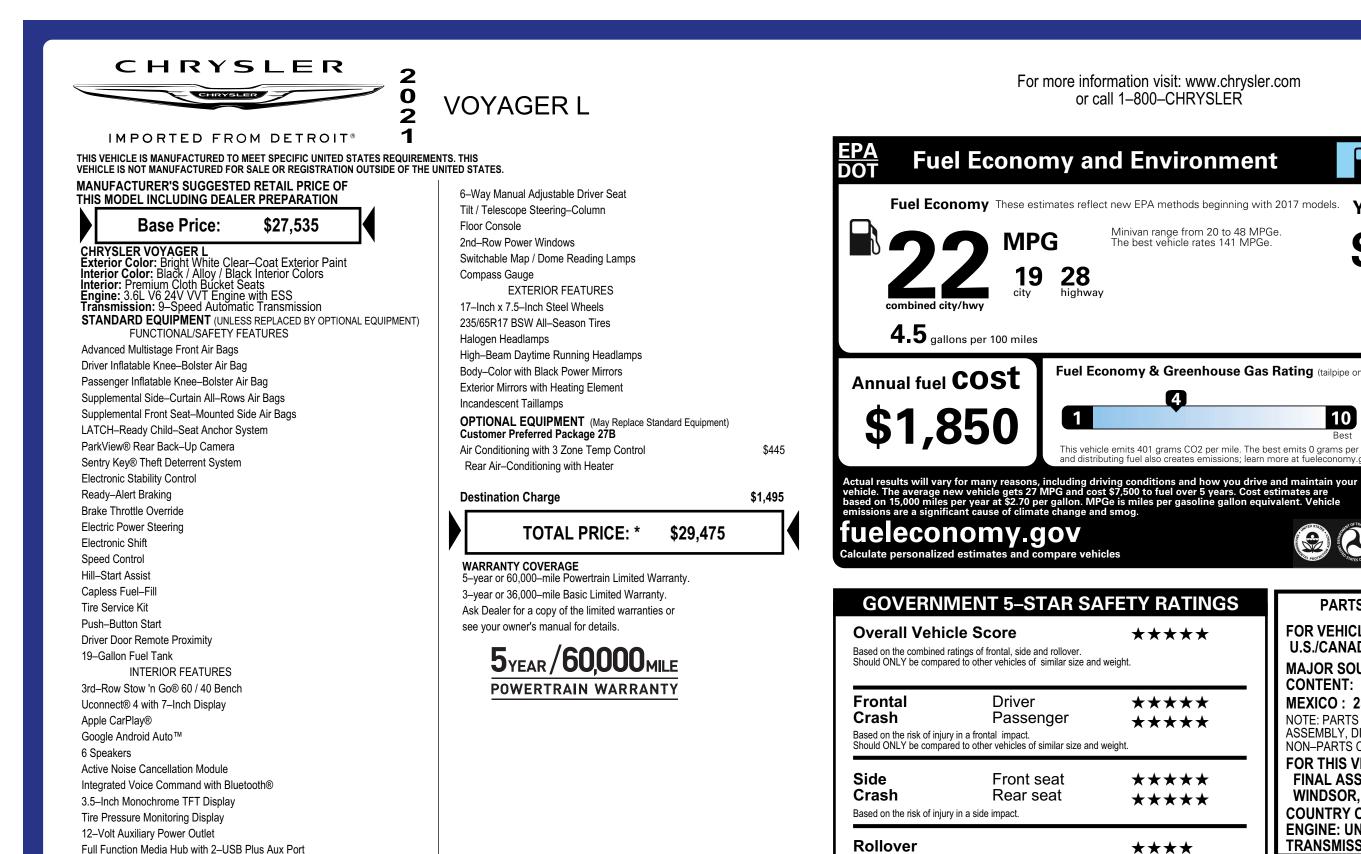

Deluxe Bench Seats with Rear Stow 60 / 40 Assembly Point/Port of Entry: WINDSOR, ONTARIO, CANADA S.L. SHIP TO: VIN: 2C4–RC1AG3MR–559912 L4-VON: 2115 0325-0

Driver and Front Passenger Air Conditioning

THIS LABEL IS ADDED TO THIS VEHICLE TO COMPLY WITH FEDERAL LAW. THE LABEL CANNOT BE REMOVED OR ALTERED PRIOR TO DELIVERY TO THE ULTIMATE PURCHASER.

SOLDTO

Based on the risk of rollover in a single-vehicle crash

\* STATE AND/OR LOCAL TAXES IF ANY, LICENSE AND TITLE FEES AND DEALER SUPPLIED AND INSTALLED OPTIONS AND ACCESSORIES ARE NOT INCLUDED IN THIS PRICE. DISCOUNT, IF ANY, IS BASED ON PRICE OF OPTIONS IF PURCHASED SEPARATELY.

## FCA US LLC