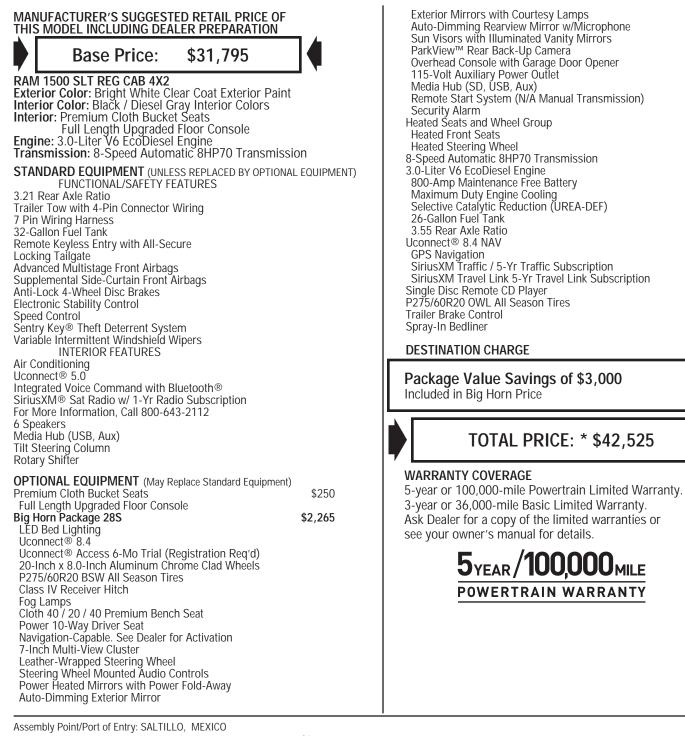

## 2016 MODEL YEAR RAM 1500 BIG HORN REG CAB 4X2

THIS VEHICLE IS MANUFACTURED TO MEET SPECIFIC UNITED STATES REQUIREMENTS. THIS VEHICLE IS NOT MANUFACTURED FOR SALE OR REGISTRATION OUTSIDE OF THE UNITED STATES.





THIS LABEL IS ADDED TO THIS VEHICLE TO COMPLY WITH FEDERAL LAW. THE LABEL CANNOT BE REMOVED OR ALTERED PRIOR TO DELIVERY TO THE ULTIMATE PURCHASER.

★ STATE AND/OR LOCAL TAXES IF ANY, LICENSE AND TITLE FEES AND DEALER SUPPLIED AND INSTALLED OPTIONS AND ACCESSORIES ARE NOT INCLUDED IN THIS PRICE. DISCOUNT, IF ANY, IS BASED ON PRICE OF OPTIONS IF PURCHASED SEPARATELY.

For more information visit: www.ramtrucks.com or call 1-866-RAMINFO

\$405

\$500 \$4,270

\$600

\$245

\$225

\$280

\$495

\$1,195



## FCA US LLC