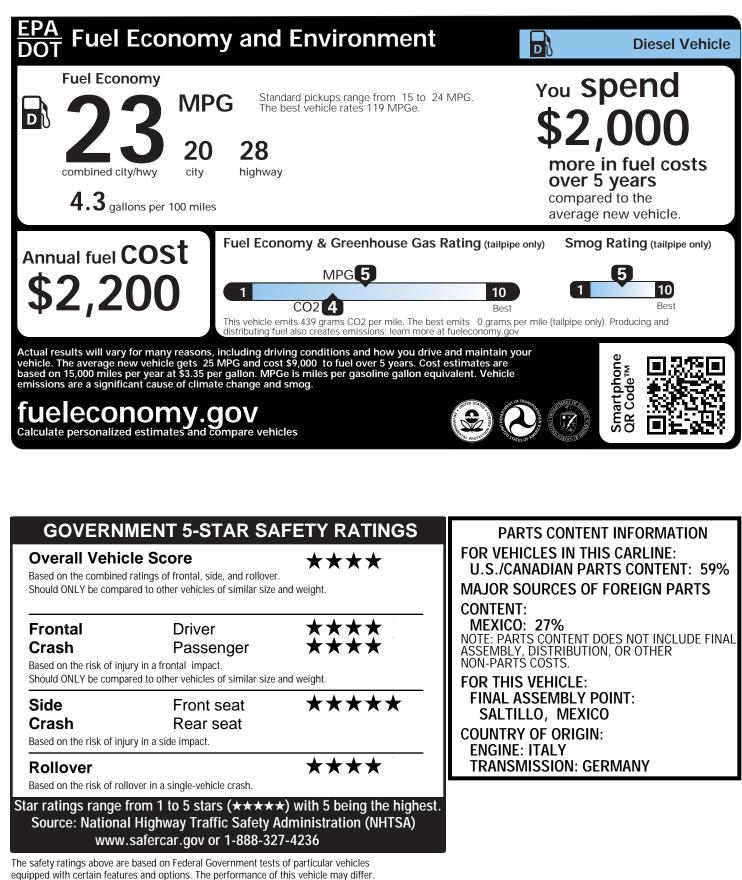

## 2016 MODEL YEAR RAM 1500 BIG HORN REG CAB 4X2

THIS VEHICLE IS MANUFACTURED TO MEET SPECIFIC UNITED STATES REQUIREMENTS. THIS VEHICLE IS NOT MANUFACTURED FOR SALE OR REGISTRATION OUTSIDE OF THE UNITED STATES.





THIS LABEL IS ADDED TO THIS VEHICLE TO COMPLY WITH FEDERAL LAW. THE LABEL CANNOT BE REMOVED OR ALTERED PRIOR TO DELIVERY TO THE ULTIMATE PURCHASER.

★ STATE AND/OR LOCAL TAXES IF ANY, LICENSE AND TITLE FEES AND DEALER SUPPLIED AND INSTALLED OPTIONS AND ACCESSORIES ARE NOT INCLUDED IN THIS PRICE. DISCOUNT, IF ANY, IS BASED ON PRICE OF OPTIONS IF PURCHASED SEPARATELY.

For more information visit: www.ramtrucks.com or call 1-866-RAMINFO

\$405

\$500 \$4,270

\$600

\$245

\$225

\$280

\$495

\$1,195



## FCA US LLC