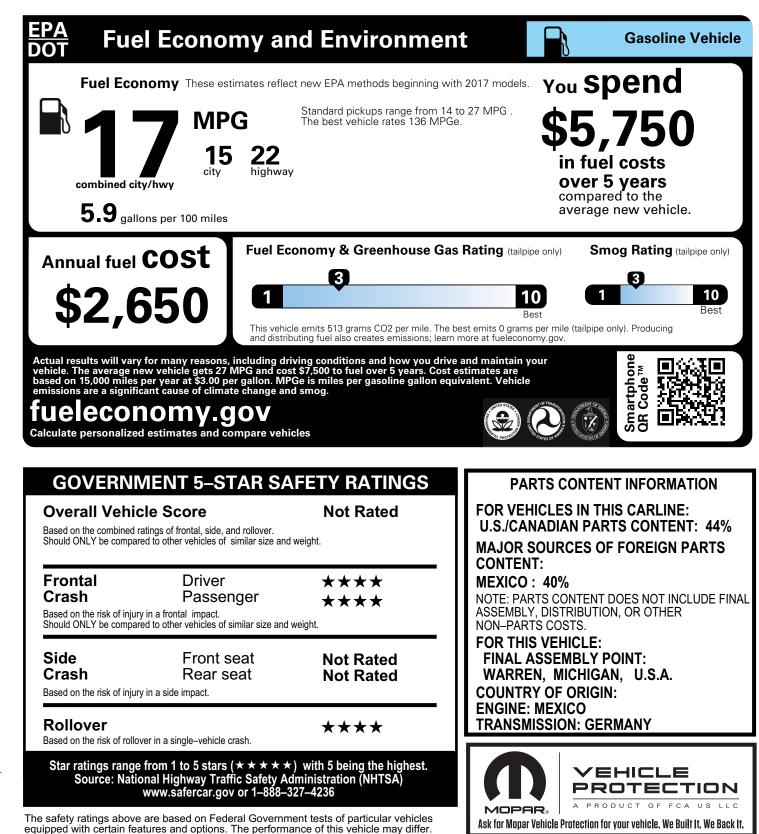

## 2020 MODEL YEAR RAM 1500 CLASSIC SLT CREW CAB 4X2

THIS VEHICLE IS MANUFACTURED TO MEET SPECIFIC UNITED STATES REQUIREMENT VEHICLE IS NOT MANUFACTURED FOR SALE OR REGISTRATION OUTSIDE OF THE UNI

| Base Price:                                                                   | \$40,545                                                                                                                                                                                                                                                                                                                                                                                                                                                                                                                                                                                                                                                                                                                                                                                                                                                                                                                                                                                                                                                                                                                                                                                                                                                                                                                                                                                                                                                                                                                                                                                                                                                                                                                                                                                                                                                                                                                                                                                                                                                                                                                       | K            | Leath<br>Steer<br>Powe |
|-------------------------------------------------------------------------------|--------------------------------------------------------------------------------------------------------------------------------------------------------------------------------------------------------------------------------------------------------------------------------------------------------------------------------------------------------------------------------------------------------------------------------------------------------------------------------------------------------------------------------------------------------------------------------------------------------------------------------------------------------------------------------------------------------------------------------------------------------------------------------------------------------------------------------------------------------------------------------------------------------------------------------------------------------------------------------------------------------------------------------------------------------------------------------------------------------------------------------------------------------------------------------------------------------------------------------------------------------------------------------------------------------------------------------------------------------------------------------------------------------------------------------------------------------------------------------------------------------------------------------------------------------------------------------------------------------------------------------------------------------------------------------------------------------------------------------------------------------------------------------------------------------------------------------------------------------------------------------------------------------------------------------------------------------------------------------------------------------------------------------------------------------------------------------------------------------------------------------|--------------|------------------------|
| RAM 1500 SLT CREW CAB 4X2                                                     |                                                                                                                                                                                                                                                                                                                                                                                                                                                                                                                                                                                                                                                                                                                                                                                                                                                                                                                                                                                                                                                                                                                                                                                                                                                                                                                                                                                                                                                                                                                                                                                                                                                                                                                                                                                                                                                                                                                                                                                                                                                                                                                                |              | Exteri<br>Sun V        |
| Exterior Color: Patriot Blue Pearl–C<br>Interior Color: Black/Diesel Gray Int | Coat Exterior Paint                                                                                                                                                                                                                                                                                                                                                                                                                                                                                                                                                                                                                                                                                                                                                                                                                                                                                                                                                                                                                                                                                                                                                                                                                                                                                                                                                                                                                                                                                                                                                                                                                                                                                                                                                                                                                                                                                                                                                                                                                                                                                                            |              | Overh                  |
| Interior: Premium Cloth Bucket Sea                                            | ts                                                                                                                                                                                                                                                                                                                                                                                                                                                                                                                                                                                                                                                                                                                                                                                                                                                                                                                                                                                                                                                                                                                                                                                                                                                                                                                                                                                                                                                                                                                                                                                                                                                                                                                                                                                                                                                                                                                                                                                                                                                                                                                             |              | Heated                 |
| Engine: 5.7-Liter V8 HEMI® MDS V                                              | ŇT Engine                                                                                                                                                                                                                                                                                                                                                                                                                                                                                                                                                                                                                                                                                                                                                                                                                                                                                                                                                                                                                                                                                                                                                                                                                                                                                                                                                                                                                                                                                                                                                                                                                                                                                                                                                                                                                                                                                                                                                                                                                                                                                                                      |              | Heate                  |
| Transmission: 8–Speed Automatic                                               | 8HP70 <sup>-</sup> Transmission                                                                                                                                                                                                                                                                                                                                                                                                                                                                                                                                                                                                                                                                                                                                                                                                                                                                                                                                                                                                                                                                                                                                                                                                                                                                                                                                                                                                                                                                                                                                                                                                                                                                                                                                                                                                                                                                                                                                                                                                                                                                                                |              | Remot                  |
| STANDARD EQUIPMENT (UNLESS F                                                  |                                                                                                                                                                                                                                                                                                                                                                                                                                                                                                                                                                                                                                                                                                                                                                                                                                                                                                                                                                                                                                                                                                                                                                                                                                                                                                                                                                                                                                                                                                                                                                                                                                                                                                                                                                                                                                                                                                                                                                                                                                                                                                                                | L EQUIPMENT) | Remo                   |
| FUNCTIONAL/SAFETY FEA                                                         | TURES                                                                                                                                                                                                                                                                                                                                                                                                                                                                                                                                                                                                                                                                                                                                                                                                                                                                                                                                                                                                                                                                                                                                                                                                                                                                                                                                                                                                                                                                                                                                                                                                                                                                                                                                                                                                                                                                                                                                                                                                                                                                                                                          |              | Secur<br>Rear P        |
| Advanced Multistage Front Airbags<br>Supplemental Side–Curtain Front and Re   | ear Airbags                                                                                                                                                                                                                                                                                                                                                                                                                                                                                                                                                                                                                                                                                                                                                                                                                                                                                                                                                                                                                                                                                                                                                                                                                                                                                                                                                                                                                                                                                                                                                                                                                                                                                                                                                                                                                                                                                                                                                                                                                                                                                                                    |              | Chrom                  |
| Supplemental Front Seat–Mounted Side                                          |                                                                                                                                                                                                                                                                                                                                                                                                                                                                                                                                                                                                                                                                                                                                                                                                                                                                                                                                                                                                                                                                                                                                                                                                                                                                                                                                                                                                                                                                                                                                                                                                                                                                                                                                                                                                                                                                                                                                                                                                                                                                                                                                |              | Uconn                  |
| Supplemental Side–Curtain Airbags                                             | •                                                                                                                                                                                                                                                                                                                                                                                                                                                                                                                                                                                                                                                                                                                                                                                                                                                                                                                                                                                                                                                                                                                                                                                                                                                                                                                                                                                                                                                                                                                                                                                                                                                                                                                                                                                                                                                                                                                                                                                                                                                                                                                              |              | Apple                  |
| ParkView® Rear Back–Up Camera<br>3.21 Rear Axle Ratio                         |                                                                                                                                                                                                                                                                                                                                                                                                                                                                                                                                                                                                                                                                                                                                                                                                                                                                                                                                                                                                                                                                                                                                                                                                                                                                                                                                                                                                                                                                                                                                                                                                                                                                                                                                                                                                                                                                                                                                                                                                                                                                                                                                |              | Goog<br>Media          |
| Trailer–Tow with 4–Pin Connector Wiring                                       | r                                                                                                                                                                                                                                                                                                                                                                                                                                                                                                                                                                                                                                                                                                                                                                                                                                                                                                                                                                                                                                                                                                                                                                                                                                                                                                                                                                                                                                                                                                                                                                                                                                                                                                                                                                                                                                                                                                                                                                                                                                                                                                                              |              | Sirius                 |
| 7–Pin Wiring Harness                                                          | U Contraction of the second se |              | Sirius                 |
| Remote Keyless Entry with All–Secure                                          |                                                                                                                                                                                                                                                                                                                                                                                                                                                                                                                                                                                                                                                                                                                                                                                                                                                                                                                                                                                                                                                                                                                                                                                                                                                                                                                                                                                                                                                                                                                                                                                                                                                                                                                                                                                                                                                                                                                                                                                                                                                                                                                                |              | Sirius                 |
| Locking Tailgate<br>4–Wheel Disc Anti–Lock Brakes                             |                                                                                                                                                                                                                                                                                                                                                                                                                                                                                                                                                                                                                                                                                                                                                                                                                                                                                                                                                                                                                                                                                                                                                                                                                                                                                                                                                                                                                                                                                                                                                                                                                                                                                                                                                                                                                                                                                                                                                                                                                                                                                                                                |              | ParkSe<br>Spray-       |
| Electronic Stability Control                                                  |                                                                                                                                                                                                                                                                                                                                                                                                                                                                                                                                                                                                                                                                                                                                                                                                                                                                                                                                                                                                                                                                                                                                                                                                                                                                                                                                                                                                                                                                                                                                                                                                                                                                                                                                                                                                                                                                                                                                                                                                                                                                                                                                |              |                        |
| Speed Control                                                                 |                                                                                                                                                                                                                                                                                                                                                                                                                                                                                                                                                                                                                                                                                                                                                                                                                                                                                                                                                                                                                                                                                                                                                                                                                                                                                                                                                                                                                                                                                                                                                                                                                                                                                                                                                                                                                                                                                                                                                                                                                                                                                                                                |              |                        |
| Sentry Key® Theft Deterrent System                                            |                                                                                                                                                                                                                                                                                                                                                                                                                                                                                                                                                                                                                                                                                                                                                                                                                                                                                                                                                                                                                                                                                                                                                                                                                                                                                                                                                                                                                                                                                                                                                                                                                                                                                                                                                                                                                                                                                                                                                                                                                                                                                                                                |              | Desti                  |
| Tire Pressure Monitoring Display<br>INTERIOR FEATURES                         |                                                                                                                                                                                                                                                                                                                                                                                                                                                                                                                                                                                                                                                                                                                                                                                                                                                                                                                                                                                                                                                                                                                                                                                                                                                                                                                                                                                                                                                                                                                                                                                                                                                                                                                                                                                                                                                                                                                                                                                                                                                                                                                                |              |                        |
| Uconnect® 3 with 5–Inch Display                                               |                                                                                                                                                                                                                                                                                                                                                                                                                                                                                                                                                                                                                                                                                                                                                                                                                                                                                                                                                                                                                                                                                                                                                                                                                                                                                                                                                                                                                                                                                                                                                                                                                                                                                                                                                                                                                                                                                                                                                                                                                                                                                                                                |              |                        |
| Integrated Voice Command with Bluetoo                                         | th®                                                                                                                                                                                                                                                                                                                                                                                                                                                                                                                                                                                                                                                                                                                                                                                                                                                                                                                                                                                                                                                                                                                                                                                                                                                                                                                                                                                                                                                                                                                                                                                                                                                                                                                                                                                                                                                                                                                                                                                                                                                                                                                            |              |                        |
| SiriusXM® with 1–Year Radio Sub Call 8                                        | 300–643–2112                                                                                                                                                                                                                                                                                                                                                                                                                                                                                                                                                                                                                                                                                                                                                                                                                                                                                                                                                                                                                                                                                                                                                                                                                                                                                                                                                                                                                                                                                                                                                                                                                                                                                                                                                                                                                                                                                                                                                                                                                                                                                                                   |              | ' <b></b>              |
| 6–Speakers<br>Media Hub (USB, Aux, Charge Port)                               |                                                                                                                                                                                                                                                                                                                                                                                                                                                                                                                                                                                                                                                                                                                                                                                                                                                                                                                                                                                                                                                                                                                                                                                                                                                                                                                                                                                                                                                                                                                                                                                                                                                                                                                                                                                                                                                                                                                                                                                                                                                                                                                                |              | WAR                    |
| 12–Volt Auxiliary Power Outlet                                                |                                                                                                                                                                                                                                                                                                                                                                                                                                                                                                                                                                                                                                                                                                                                                                                                                                                                                                                                                                                                                                                                                                                                                                                                                                                                                                                                                                                                                                                                                                                                                                                                                                                                                                                                                                                                                                                                                                                                                                                                                                                                                                                                |              | 5–yea<br>3–yea         |
| Tilt Steering Column                                                          |                                                                                                                                                                                                                                                                                                                                                                                                                                                                                                                                                                                                                                                                                                                                                                                                                                                                                                                                                                                                                                                                                                                                                                                                                                                                                                                                                                                                                                                                                                                                                                                                                                                                                                                                                                                                                                                                                                                                                                                                                                                                                                                                |              | Ask D                  |
| Black Rotary Shifter                                                          |                                                                                                                                                                                                                                                                                                                                                                                                                                                                                                                                                                                                                                                                                                                                                                                                                                                                                                                                                                                                                                                                                                                                                                                                                                                                                                                                                                                                                                                                                                                                                                                                                                                                                                                                                                                                                                                                                                                                                                                                                                                                                                                                |              | see yo                 |
| Vehicle Information Center<br>Rearview Day / Night Mirror                     |                                                                                                                                                                                                                                                                                                                                                                                                                                                                                                                                                                                                                                                                                                                                                                                                                                                                                                                                                                                                                                                                                                                                                                                                                                                                                                                                                                                                                                                                                                                                                                                                                                                                                                                                                                                                                                                                                                                                                                                                                                                                                                                                |              |                        |
| Power Front Windows w/ 1–Touch Up ar                                          | nd Down Feature                                                                                                                                                                                                                                                                                                                                                                                                                                                                                                                                                                                                                                                                                                                                                                                                                                                                                                                                                                                                                                                                                                                                                                                                                                                                                                                                                                                                                                                                                                                                                                                                                                                                                                                                                                                                                                                                                                                                                                                                                                                                                                                |              |                        |
| Overhead Console                                                              |                                                                                                                                                                                                                                                                                                                                                                                                                                                                                                                                                                                                                                                                                                                                                                                                                                                                                                                                                                                                                                                                                                                                                                                                                                                                                                                                                                                                                                                                                                                                                                                                                                                                                                                                                                                                                                                                                                                                                                                                                                                                                                                                |              |                        |
| Passenger–Side Sun Visor with Mirror<br>Premium Door Trim with Map Pocket     |                                                                                                                                                                                                                                                                                                                                                                                                                                                                                                                                                                                                                                                                                                                                                                                                                                                                                                                                                                                                                                                                                                                                                                                                                                                                                                                                                                                                                                                                                                                                                                                                                                                                                                                                                                                                                                                                                                                                                                                                                                                                                                                                |              |                        |
| Front Armrest with Three Cup Holders                                          |                                                                                                                                                                                                                                                                                                                                                                                                                                                                                                                                                                                                                                                                                                                                                                                                                                                                                                                                                                                                                                                                                                                                                                                                                                                                                                                                                                                                                                                                                                                                                                                                                                                                                                                                                                                                                                                                                                                                                                                                                                                                                                                                |              |                        |
| Power Door Locks                                                              |                                                                                                                                                                                                                                                                                                                                                                                                                                                                                                                                                                                                                                                                                                                                                                                                                                                                                                                                                                                                                                                                                                                                                                                                                                                                                                                                                                                                                                                                                                                                                                                                                                                                                                                                                                                                                                                                                                                                                                                                                                                                                                                                |              |                        |
| 40 / 20 / 40 Split Bench Seat                                                 |                                                                                                                                                                                                                                                                                                                                                                                                                                                                                                                                                                                                                                                                                                                                                                                                                                                                                                                                                                                                                                                                                                                                                                                                                                                                                                                                                                                                                                                                                                                                                                                                                                                                                                                                                                                                                                                                                                                                                                                                                                                                                                                                |              |                        |
| Rear Folding Seat<br>Rear Under–Seat Storage Compartment                      | ł                                                                                                                                                                                                                                                                                                                                                                                                                                                                                                                                                                                                                                                                                                                                                                                                                                                                                                                                                                                                                                                                                                                                                                                                                                                                                                                                                                                                                                                                                                                                                                                                                                                                                                                                                                                                                                                                                                                                                                                                                                                                                                                              |              |                        |
| Carpet Floor Covering                                                         | •                                                                                                                                                                                                                                                                                                                                                                                                                                                                                                                                                                                                                                                                                                                                                                                                                                                                                                                                                                                                                                                                                                                                                                                                                                                                                                                                                                                                                                                                                                                                                                                                                                                                                                                                                                                                                                                                                                                                                                                                                                                                                                                              |              |                        |
| EXTERIOR FEATURES                                                             |                                                                                                                                                                                                                                                                                                                                                                                                                                                                                                                                                                                                                                                                                                                                                                                                                                                                                                                                                                                                                                                                                                                                                                                                                                                                                                                                                                                                                                                                                                                                                                                                                                                                                                                                                                                                                                                                                                                                                                                                                                                                                                                                |              |                        |
| OPTIONAL EQUIPMENT (May Repla                                                 | ce Standard Equipment)                                                                                                                                                                                                                                                                                                                                                                                                                                                                                                                                                                                                                                                                                                                                                                                                                                                                                                                                                                                                                                                                                                                                                                                                                                                                                                                                                                                                                                                                                                                                                                                                                                                                                                                                                                                                                                                                                                                                                                                                                                                                                                         |              |                        |
| Patriot Blue Pearl–Coat Exterior Paint                                        | ,                                                                                                                                                                                                                                                                                                                                                                                                                                                                                                                                                                                                                                                                                                                                                                                                                                                                                                                                                                                                                                                                                                                                                                                                                                                                                                                                                                                                                                                                                                                                                                                                                                                                                                                                                                                                                                                                                                                                                                                                                                                                                                                              | \$100        |                        |
| Premium Cloth Bucket Seats                                                    | V/A Bonoh Soot)                                                                                                                                                                                                                                                                                                                                                                                                                                                                                                                                                                                                                                                                                                                                                                                                                                                                                                                                                                                                                                                                                                                                                                                                                                                                                                                                                                                                                                                                                                                                                                                                                                                                                                                                                                                                                                                                                                                                                                                                                                                                                                                | \$1,295      |                        |
| Full–Length Upgraded Floor Console (N<br>Power 10–Way Driver Seat             | WA Dench Seat)                                                                                                                                                                                                                                                                                                                                                                                                                                                                                                                                                                                                                                                                                                                                                                                                                                                                                                                                                                                                                                                                                                                                                                                                                                                                                                                                                                                                                                                                                                                                                                                                                                                                                                                                                                                                                                                                                                                                                                                                                                                                                                                 |              |                        |
| Power 10–Way Driver Seat<br>Rear 60 / 40 Split Folding Seat                   |                                                                                                                                                                                                                                                                                                                                                                                                                                                                                                                                                                                                                                                                                                                                                                                                                                                                                                                                                                                                                                                                                                                                                                                                                                                                                                                                                                                                                                                                                                                                                                                                                                                                                                                                                                                                                                                                                                                                                                                                                                                                                                                                |              |                        |
| Folding Flat Load Floor Storage                                               |                                                                                                                                                                                                                                                                                                                                                                                                                                                                                                                                                                                                                                                                                                                                                                                                                                                                                                                                                                                                                                                                                                                                                                                                                                                                                                                                                                                                                                                                                                                                                                                                                                                                                                                                                                                                                                                                                                                                                                                                                                                                                                                                |              |                        |
| 115–Volt Auxiliary Power Outlet                                               |                                                                                                                                                                                                                                                                                                                                                                                                                                                                                                                                                                                                                                                                                                                                                                                                                                                                                                                                                                                                                                                                                                                                                                                                                                                                                                                                                                                                                                                                                                                                                                                                                                                                                                                                                                                                                                                                                                                                                                                                                                                                                                                                |              |                        |
| Power Lumbar Adjust<br>SLT Package 27G                                        |                                                                                                                                                                                                                                                                                                                                                                                                                                                                                                                                                                                                                                                                                                                                                                                                                                                                                                                                                                                                                                                                                                                                                                                                                                                                                                                                                                                                                                                                                                                                                                                                                                                                                                                                                                                                                                                                                                                                                                                                                                                                                                                                |              |                        |
| Luxury Group                                                                  |                                                                                                                                                                                                                                                                                                                                                                                                                                                                                                                                                                                                                                                                                                                                                                                                                                                                                                                                                                                                                                                                                                                                                                                                                                                                                                                                                                                                                                                                                                                                                                                                                                                                                                                                                                                                                                                                                                                                                                                                                                                                                                                                | \$795        |                        |
| sembly Point/Port of Entry: WARREN, MICH                                      | IGAN USA                                                                                                                                                                                                                                                                                                                                                                                                                                                                                                                                                                                                                                                                                                                                                                                                                                                                                                                                                                                                                                                                                                                                                                                                                                                                                                                                                                                                                                                                                                                                                                                                                                                                                                                                                                                                                                                                                                                                                                                                                                                                                                                       | S.L. SHIP T  | 0:                     |
|                                                                               | L4-VON: 7596                                                                                                                                                                                                                                                                                                                                                                                                                                                                                                                                                                                                                                                                                                                                                                                                                                                                                                                                                                                                                                                                                                                                                                                                                                                                                                                                                                                                                                                                                                                                                                                                                                                                                                                                                                                                                                                                                                                                                                                                                                                                                                                   |              | -                      |