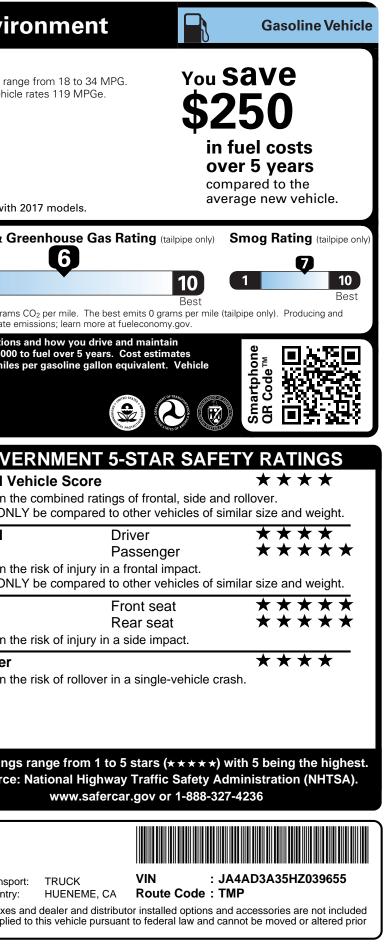

|                                                                                                                                                             | 2017 OUTLANDER 2.4 SEL 2WD                                                                                                                                                                                                                                                                                                                                                                                                                                                                                                                                                                                                                                                                                                                                                                                                                                                                                                                                                                                                                                                                                                                                                                                                                                                                                                                                                                                                                                                                                                                                                                                                                                                                                                                                                                                                                                                                                                                                                                                                                                                                                                              |                                                                        | Optional Equipment EPA DOT Fuel Economy and Env |                                                                                                                    |                                                                          |
|-------------------------------------------------------------------------------------------------------------------------------------------------------------|-----------------------------------------------------------------------------------------------------------------------------------------------------------------------------------------------------------------------------------------------------------------------------------------------------------------------------------------------------------------------------------------------------------------------------------------------------------------------------------------------------------------------------------------------------------------------------------------------------------------------------------------------------------------------------------------------------------------------------------------------------------------------------------------------------------------------------------------------------------------------------------------------------------------------------------------------------------------------------------------------------------------------------------------------------------------------------------------------------------------------------------------------------------------------------------------------------------------------------------------------------------------------------------------------------------------------------------------------------------------------------------------------------------------------------------------------------------------------------------------------------------------------------------------------------------------------------------------------------------------------------------------------------------------------------------------------------------------------------------------------------------------------------------------------------------------------------------------------------------------------------------------------------------------------------------------------------------------------------------------------------------------------------------------------------------------------------------------------------------------------------------------|------------------------------------------------------------------------|-------------------------------------------------|--------------------------------------------------------------------------------------------------------------------|--------------------------------------------------------------------------|
|                                                                                                                                                             |                                                                                                                                                                                                                                                                                                                                                                                                                                                                                                                                                                                                                                                                                                                                                                                                                                                                                                                                                                                                                                                                                                                                                                                                                                                                                                                                                                                                                                                                                                                                                                                                                                                                                                                                                                                                                                                                                                                                                                                                                                                                                                                                         | Full Tank of Gas                                                       | INCLUDED                                        |                                                                                                                    |                                                                          |
|                                                                                                                                                             | OND WHITE PEARL / BLACK                                                                                                                                                                                                                                                                                                                                                                                                                                                                                                                                                                                                                                                                                                                                                                                                                                                                                                                                                                                                                                                                                                                                                                                                                                                                                                                                                                                                                                                                                                                                                                                                                                                                                                                                                                                                                                                                                                                                                                                                                                                                                                                 | Accy Rear Large Spoiler                                                | \$305.00                                        | Fuel Economy                                                                                                       |                                                                          |
|                                                                                                                                                             | HC I4 MIVEC<br>JOUSLY VARIABLE TRANSMISSION                                                                                                                                                                                                                                                                                                                                                                                                                                                                                                                                                                                                                                                                                                                                                                                                                                                                                                                                                                                                                                                                                                                                                                                                                                                                                                                                                                                                                                                                                                                                                                                                                                                                                                                                                                                                                                                                                                                                                                                                                                                                                             | Towing Package<br>■ Tow Hitch<br>■ Trailer Tow Wire Harness            | \$445.00                                        | <b>IR27</b> '                                                                                                      | MPG Small SUVs rar<br>The best vehic                                     |
| FEDERAL                                                                                                                                                     | EMISSIONS STANDARD                                                                                                                                                                                                                                                                                                                                                                                                                                                                                                                                                                                                                                                                                                                                                                                                                                                                                                                                                                                                                                                                                                                                                                                                                                                                                                                                                                                                                                                                                                                                                                                                                                                                                                                                                                                                                                                                                                                                                                                                                                                                                                                      | Protection Package<br>Body Side Moldings<br>Rear Bumper Step Protector | \$510.00                                        | combined city/hwy                                                                                                  | 25 30<br>city highway                                                    |
| Mechanical Features<br>= 2.4L MIVEC SOHC 16-valve 4-cylinder eng<br>= Electric power steering                                                               | gine Convenience Features<br>■ 7.0" Smartphone Link Display Audio S<br>Apple CarPlay™ and Android Auto™                                                                                                                                                                                                                                                                                                                                                                                                                                                                                                                                                                                                                                                                                                                                                                                                                                                                                                                                                                                                                                                                                                                                                                                                                                                                                                                                                                                                                                                                                                                                                                                                                                                                                                                                                                                                                                                                                                                                                                                                                                 |                                                                        |                                                 | <b>3.7</b> gallons per 100 m                                                                                       | niles                                                                    |
| <ul> <li>Front-Wheel Drive</li> <li>Exterior Features</li> </ul>                                                                                            | <ul> <li>Dual USB ports</li> <li>SiriusXM® Satellite Radio with 3-mor</li> <li>Digital HD Radio®</li> </ul>                                                                                                                                                                                                                                                                                                                                                                                                                                                                                                                                                                                                                                                                                                                                                                                                                                                                                                                                                                                                                                                                                                                                                                                                                                                                                                                                                                                                                                                                                                                                                                                                                                                                                                                                                                                                                                                                                                                                                                                                                             | Cargo Tray                                                             | \$145.00                                        | These estimates reflect ne                                                                                         | ew EPA methods beginning with                                            |
| <ul> <li>Auto-on/off headlights</li> <li>LED positioning lights</li> <li>Fog lights with chrome accents</li> </ul>                                          | <ul> <li>Hands-free Link System® with Blueto<br/>and steering wheel controls</li> <li>Rearview camera</li> </ul>                                                                                                                                                                                                                                                                                                                                                                                                                                                                                                                                                                                                                                                                                                                                                                                                                                                                                                                                                                                                                                                                                                                                                                                                                                                                                                                                                                                                                                                                                                                                                                                                                                                                                                                                                                                                                                                                                                                                                                                                                        | Interior Package                                                       | \$200.00                                        | Annual fuel COS                                                                                                    |                                                                          |
| <ul> <li>Color-keyed side-view mirrors with turn ind</li> <li>Heated power adjustable side-view mirrors</li> <li>Power folding side-view mirrors</li> </ul> | licators Auto-dimming rearview mirror with Ho                                                                                                                                                                                                                                                                                                                                                                                                                                                                                                                                                                                                                                                                                                                                                                                                                                                                                                                                                                                                                                                                                                                                                                                                                                                                                                                                                                                                                                                                                                                                                                                                                                                                                                                                                                                                                                                                                                                                                                                                                                                                                           |                                                                        | \$315.00                                        | \$1,350                                                                                                            | 1                                                                        |
| <ul> <li>LED rear combination tail lights</li> <li>Color-keyed outer door handles</li> <li>Chrome beltline molding</li> </ul>                               | <ul> <li>One-touch Start/Stop (OSS) engine s</li> <li>ECO mode switch</li> </ul>                                                                                                                                                                                                                                                                                                                                                                                                                                                                                                                                                                                                                                                                                                                                                                                                                                                                                                                                                                                                                                                                                                                                                                                                                                                                                                                                                                                                                                                                                                                                                                                                                                                                                                                                                                                                                                                                                                                                                                                                                                                        |                                                                        | \$315.00                                        | Actual results will vary for many rea                                                                              | This vehicle emits 330 gram<br>distributing fuel also create e           |
| <ul> <li>Front grille with silver accents</li> <li>Shark fin antenna</li> <li>Front windshield rain-sensing wipers</li> </ul>                               | <ul> <li>Cruise control</li> <li>Power door locks</li> <li>Power windows with driver's auto up/or solution of the solution of</li></ul> | down                                                                   |                                                 | your vehicle. The average new vehi<br>are based on 15,000 miles per year a<br>emissions are a significant cause of | icle gets 26 MPG and costs \$7,000<br>at \$2.45 per gallon. MPGe is mile |
| <ul> <li>Rear window intermittent wiper/ washer wit</li> <li>Rear privacy glass</li> <li>Wheel arch moldings</li> </ul>                                     | holders                                                                                                                                                                                                                                                                                                                                                                                                                                                                                                                                                                                                                                                                                                                                                                                                                                                                                                                                                                                                                                                                                                                                                                                                                                                                                                                                                                                                                                                                                                                                                                                                                                                                                                                                                                                                                                                                                                                                                                                                                                                                                                                                 | t and cup                                                              |                                                 | fueleconomy                                                                                                        |                                                                          |
| 18-inch two-tone alloy wheels                                                                                                                               | <ul><li>Door trim pockets with bottle holder</li><li>Rear seat center armrest with cuphological seat center</li></ul> | ders                                                                   |                                                 | Calculate personalized estimates                                                                                   | and compare vehicles                                                     |
| <ul> <li>Temporary spare tire</li> <li>Roof carrier plug-in accommodation</li> <li>Silver roof rails</li> </ul>                                             | <ul> <li>3rd row cupholder and storage space</li> <li>Underfloor cargo area storage</li> <li>Cargo tie-down utility hooks</li> </ul>                                                                                                                                                                                                                                                                                                                                                                                                                                                                                                                                                                                                                                                                                                                                                                                                                                                                                                                                                                                                                                                                                                                                                                                                                                                                                                                                                                                                                                                                                                                                                                                                                                                                                                                                                                                                                                                                                                                                                                                                    |                                                                        |                                                 | 10-year                                                                                                            | GOV                                                                      |
| Interior Features<br>■ Color multi-information display                                                                                                      | <ul> <li>Retractable assist grips</li> <li>Safety &amp; Security</li> </ul>                                                                                                                                                                                                                                                                                                                                                                                                                                                                                                                                                                                                                                                                                                                                                                                                                                                                                                                                                                                                                                                                                                                                                                                                                                                                                                                                                                                                                                                                                                                                                                                                                                                                                                                                                                                                                                                                                                                                                                                                                                                             |                                                                        |                                                 | 100,000<br>LIMITED POWERTRAIN WA                                                                                   |                                                                          |
| <ul> <li>High-contrast meter gauge cluster</li> <li>Gloss black instrument panel</li> </ul>                                                                 | <ul> <li>Hill Start Assist</li> <li>Anti-lock Braking System with Electro</li> </ul>                                                                                                                                                                                                                                                                                                                                                                                                                                                                                                                                                                                                                                                                                                                                                                                                                                                                                                                                                                                                                                                                                                                                                                                                                                                                                                                                                                                                                                                                                                                                                                                                                                                                                                                                                                                                                                                                                                                                                                                                                                                    | nia Prokoforco                                                         |                                                 |                                                                                                                    | Should ON                                                                |
| <ul> <li>Dual-visor vanity mirrors with illumination</li> <li>Front map lights</li> </ul>                                                                   | Distribution and brake assist                                                                                                                                                                                                                                                                                                                                                                                                                                                                                                                                                                                                                                                                                                                                                                                                                                                                                                                                                                                                                                                                                                                                                                                                                                                                                                                                                                                                                                                                                                                                                                                                                                                                                                                                                                                                                                                                                                                                                                                                                                                                                                           |                                                                        |                                                 | 10 <sup>year</sup> /100,000 <sup>mile</sup> 7 <sup>year</sup> /100<br>powertrain anti-corrosi                      |                                                                          |
| Front courtesy floor lights                                                                                                                                 | <ul> <li>Active Stability Control</li> <li>Traction Control Logic</li> </ul>                                                                                                                                                                                                                                                                                                                                                                                                                                                                                                                                                                                                                                                                                                                                                                                                                                                                                                                                                                                                                                                                                                                                                                                                                                                                                                                                                                                                                                                                                                                                                                                                                                                                                                                                                                                                                                                                                                                                                                                                                                                            |                                                                        |                                                 |                                                                                                                    |                                                                          |
| <ul> <li>Center dome light</li> <li>Rear cargo area light</li> </ul>                                                                                        | <ul><li>Tire Pressure Monitoring System</li><li>Side curtain airbags</li></ul>                                                                                                                                                                                                                                                                                                                                                                                                                                                                                                                                                                                                                                                                                                                                                                                                                                                                                                                                                                                                                                                                                                                                                                                                                                                                                                                                                                                                                                                                                                                                                                                                                                                                                                                                                                                                                                                                                                                                                                                                                                                          |                                                                        |                                                 | BUMPER-TO-BUMPER ROADSIDE ASS                                                                                      | ISTANCE Should ON                                                        |
| ECO indicator light                                                                                                                                         | <ul> <li>Side curtain andags</li> <li>Front seat-mounted side airbags</li> </ul>                                                                                                                                                                                                                                                                                                                                                                                                                                                                                                                                                                                                                                                                                                                                                                                                                                                                                                                                                                                                                                                                                                                                                                                                                                                                                                                                                                                                                                                                                                                                                                                                                                                                                                                                                                                                                                                                                                                                                                                                                                                        |                                                                        |                                                 | *See participating Retailer for Limited V<br>and Roadside Assistance terms and cor                                 | Marranty<br>nditions. Side                                               |
| <ul><li>7-passenger seating</li><li>Leather seating surfaces</li></ul>                                                                                      | <ul> <li>Driver's knee airbag</li> <li>Advanced dual-stage SRS front airba</li> </ul>                                                                                                                                                                                                                                                                                                                                                                                                                                                                                                                                                                                                                                                                                                                                                                                                                                                                                                                                                                                                                                                                                                                                                                                                                                                                                                                                                                                                                                                                                                                                                                                                                                                                                                                                                                                                                                                                                                                                                                                                                                                   |                                                                        |                                                 | Parts Content Inform                                                                                               |                                                                          |
| Heated front seats                                                                                                                                          | Three-point seatbelts and head restra                                                                                                                                                                                                                                                                                                                                                                                                                                                                                                                                                                                                                                                                                                                                                                                                                                                                                                                                                                                                                                                                                                                                                                                                                                                                                                                                                                                                                                                                                                                                                                                                                                                                                                                                                                                                                                                                                                                                                                                                                                                                                                   |                                                                        |                                                 |                                                                                                                    |                                                                          |
| 8-way Power adjustable driver's seat with s<br>pocket                                                                                                       | sealing positions                                                                                                                                                                                                                                                                                                                                                                                                                                                                                                                                                                                                                                                                                                                                                                                                                                                                                                                                                                                                                                                                                                                                                                                                                                                                                                                                                                                                                                                                                                                                                                                                                                                                                                                                                                                                                                                                                                                                                                                                                                                                                                                       |                                                                        |                                                 | For vehicles in this ca<br>U.S./Canadian Maior Se                                                                  | ources of <b>Rollover</b>                                                |
| <ul> <li>4-way adjustable front passenger seat</li> </ul>                                                                                                   | <ul><li>Height adjustable front shoulder belts</li><li>LATCH child-restraint system</li></ul>                                                                                                                                                                                                                                                                                                                                                                                                                                                                                                                                                                                                                                                                                                                                                                                                                                                                                                                                                                                                                                                                                                                                                                                                                                                                                                                                                                                                                                                                                                                                                                                                                                                                                                                                                                                                                                                                                                                                                                                                                                           |                                                                        |                                                 | Parts Content: Foreign Pa                                                                                          | arts Content: Based on th                                                |
| <ul> <li>Front passenger seat back pocket</li> <li>60/40 split fold-down rear seats with independent</li> </ul>                                             | endent Child safety rear door locks                                                                                                                                                                                                                                                                                                                                                                                                                                                                                                                                                                                                                                                                                                                                                                                                                                                                                                                                                                                                                                                                                                                                                                                                                                                                                                                                                                                                                                                                                                                                                                                                                                                                                                                                                                                                                                                                                                                                                                                                                                                                                                     |                                                                        |                                                 | 0% JAPA                                                                                                            | N 93%                                                                    |
| slide and reclining adjustments (2nd row)                                                                                                                   | <ul> <li>Anti-theft security alarm system</li> <li>Anti-theft engine immobilizer</li> </ul>                                                                                                                                                                                                                                                                                                                                                                                                                                                                                                                                                                                                                                                                                                                                                                                                                                                                                                                                                                                                                                                                                                                                                                                                                                                                                                                                                                                                                                                                                                                                                                                                                                                                                                                                                                                                                                                                                                                                                                                                                                             |                                                                        |                                                 | For this vehicle:                                                                                                  |                                                                          |
| <ul> <li>50/50 3rd row flat fold-down feature</li> <li>Front dual-zone automatic climate control</li> </ul>                                                 | RISE body construction                                                                                                                                                                                                                                                                                                                                                                                                                                                                                                                                                                                                                                                                                                                                                                                                                                                                                                                                                                                                                                                                                                                                                                                                                                                                                                                                                                                                                                                                                                                                                                                                                                                                                                                                                                                                                                                                                                                                                                                                                                                                                                                  |                                                                        |                                                 | Final Assembly OKAZA                                                                                               | AKI, JAPAN                                                               |
| <ul> <li>Micron air filtration</li> </ul>                                                                                                                   |                                                                                                                                                                                                                                                                                                                                                                                                                                                                                                                                                                                                                                                                                                                                                                                                                                                                                                                                                                                                                                                                                                                                                                                                                                                                                                                                                                                                                                                                                                                                                                                                                                                                                                                                                                                                                                                                                                                                                                                                                                                                                                                                         |                                                                        |                                                 |                                                                                                                    | JAPAN                                                                    |
| <ul> <li>Rear heater floor ducts</li> <li>Leather-wrapped steering wheel</li> </ul>                                                                         |                                                                                                                                                                                                                                                                                                                                                                                                                                                                                                                                                                                                                                                                                                                                                                                                                                                                                                                                                                                                                                                                                                                                                                                                                                                                                                                                                                                                                                                                                                                                                                                                                                                                                                                                                                                                                                                                                                                                                                                                                                                                                                                                         |                                                                        |                                                 | of Origin: Transmission:                                                                                           | JAPAN Star rating                                                        |
| Tilt and telescopic steering wheel                                                                                                                          |                                                                                                                                                                                                                                                                                                                                                                                                                                                                                                                                                                                                                                                                                                                                                                                                                                                                                                                                                                                                                                                                                                                                                                                                                                                                                                                                                                                                                                                                                                                                                                                                                                                                                                                                                                                                                                                                                                                                                                                                                                                                                                                                         |                                                                        |                                                 | Note: Parts content does not include f                                                                             | final assembly                                                           |
| <ul><li>Leather-wrapped shift knob</li><li>Gloss black shifter panel</li></ul>                                                                              |                                                                                                                                                                                                                                                                                                                                                                                                                                                                                                                                                                                                                                                                                                                                                                                                                                                                                                                                                                                                                                                                                                                                                                                                                                                                                                                                                                                                                                                                                                                                                                                                                                                                                                                                                                                                                                                                                                                                                                                                                                                                                                                                         |                                                                        |                                                 | distribution, or other non-parts of                                                                                |                                                                          |
| Gloss black-line accent panels                                                                                                                              |                                                                                                                                                                                                                                                                                                                                                                                                                                                                                                                                                                                                                                                                                                                                                                                                                                                                                                                                                                                                                                                                                                                                                                                                                                                                                                                                                                                                                                                                                                                                                                                                                                                                                                                                                                                                                                                                                                                                                                                                                                                                                                                                         | MSRP*:                                                                 | : \$25,495.00                                   |                                                                                                                    |                                                                          |
| <ul> <li>Soft-touch upper instrument panel and doc</li> <li>Chrome-plated inner door handle</li> </ul>                                                      |                                                                                                                                                                                                                                                                                                                                                                                                                                                                                                                                                                                                                                                                                                                                                                                                                                                                                                                                                                                                                                                                                                                                                                                                                                                                                                                                                                                                                                                                                                                                                                                                                                                                                                                                                                                                                                                                                                                                                                                                                                                                                                                                         | Total Optional Equipment:                                              |                                                 |                                                                                                                    |                                                                          |
| <ul> <li>Carpeted floor mats</li> </ul>                                                                                                                     |                                                                                                                                                                                                                                                                                                                                                                                                                                                                                                                                                                                                                                                                                                                                                                                                                                                                                                                                                                                                                                                                                                                                                                                                                                                                                                                                                                                                                                                                                                                                                                                                                                                                                                                                                                                                                                                                                                                                                                                                                                                                                                                                         | Subtotal:                                                              |                                                 |                                                                                                                    |                                                                          |
| <ul> <li>Remote hood and fuel door release lever</li> <li>Sunglass holder (n/a with sunroof)</li> </ul>                                                     |                                                                                                                                                                                                                                                                                                                                                                                                                                                                                                                                                                                                                                                                                                                                                                                                                                                                                                                                                                                                                                                                                                                                                                                                                                                                                                                                                                                                                                                                                                                                                                                                                                                                                                                                                                                                                                                                                                                                                                                                                                                                                                                                         | Destination/Handling:                                                  |                                                 |                                                                                                                    | Method of Transpo                                                        |
|                                                                                                                                                             |                                                                                                                                                                                                                                                                                                                                                                                                                                                                                                                                                                                                                                                                                                                                                                                                                                                                                                                                                                                                                                                                                                                                                                                                                                                                                                                                                                                                                                                                                                                                                                                                                                                                                                                                                                                                                                                                                                                                                                                                                                                                                                                                         | Total MSRP*:                                                           |                                                 | Cumulative Accessory Weight is                                                                                     | 87.8 lbs* Plant/Port of Entry                                            |
| 1                                                                                                                                                           |                                                                                                                                                                                                                                                                                                                                                                                                                                                                                                                                                                                                                                                                                                                                                                                                                                                                                                                                                                                                                                                                                                                                                                                                                                                                                                                                                                                                                                                                                                                                                                                                                                                                                                                                                                                                                                                                                                                                                                                                                                                                                                                                         |                                                                        |                                                 | Constant Research and Markers and                                                                                  |                                                                          |
|                                                                                                                                                             | Visit us at www.mitsubis                                                                                                                                                                                                                                                                                                                                                                                                                                                                                                                                                                                                                                                                                                                                                                                                                                                                                                                                                                                                                                                                                                                                                                                                                                                                                                                                                                                                                                                                                                                                                                                                                                                                                                                                                                                                                                                                                                                                                                                                                                                                                                                |                                                                        | rer's Suggested Retail Price)                   | in the manufacturer's suggested retai                                                                              | cable federal, state and local taxes                                     |