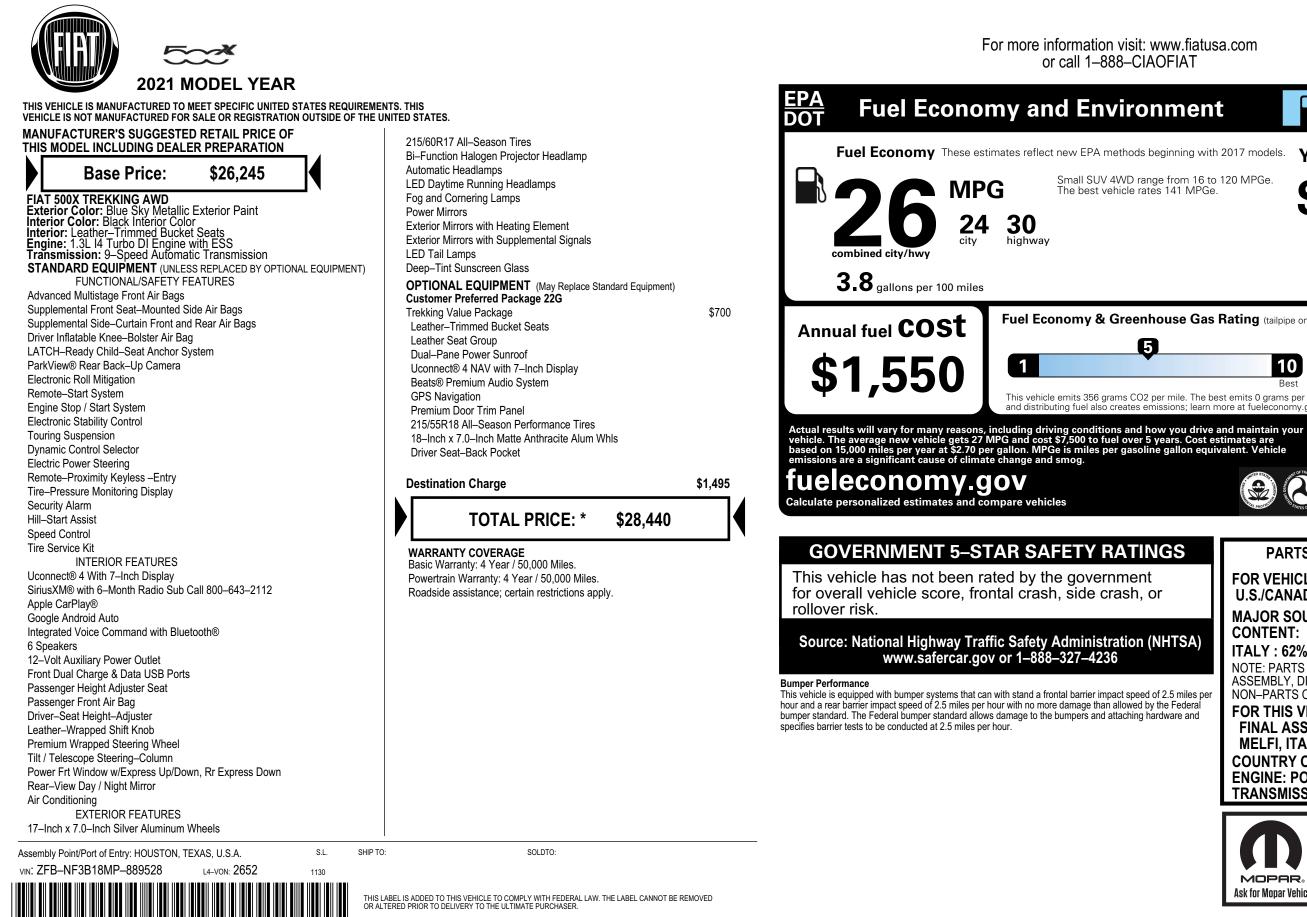

\* STATE AND/OR LOCAL TAXES IF ANY, LICENSE AND TITLE FEES AND DEALER SUPPLIED AND INSTALLED OPTIONS AND ACCESSORIES ARE NOT INCLUDED IN THIS PRICE. DISCOUNT, IF ANY IS BASED ON PRICE OF OPTIONS IF PURCHASED SEPARATELY.

## FCA US LLC **Gasoline Vehicle** You Spend Small SUV 4WD range from 16 to 120 MPGe. The best vehicle rates 141 MPGe. in fuel costs over 5 years compared to the average new vehicle. Fuel Economy & Greenhouse Gas Rating (tailpipe only) Smog Rating (tailpipe only) 5 6 10 10 This vehicle emits 356 grams CO2 per mile. The best emits 0 grams per mile (tailpipe only). Producing and distributing fuel also creates emissions: learn more at fueleconomy.gov artphon Code™ B B