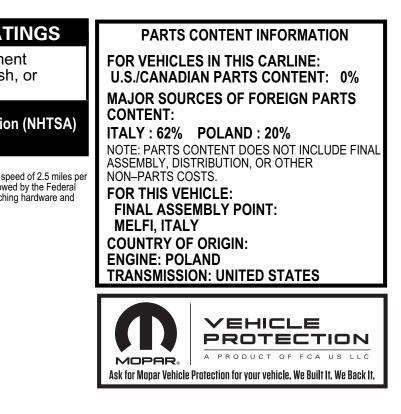

## FCA US LLC **Gasoline Vehicle** You Spend Small SUV 4WD range from 16 to 120 MPGe. The best vehicle rates 141 MPGe. in fuel costs over 5 years compared to the average new vehicle. Fuel Economy & Greenhouse Gas Rating (tailpipe only) Smog Rating (tailpipe only) 5 6 10 10 This vehicle emits 356 grams CO2 per mile. The best emits 0 grams per mile (tailpipe only). Producing and distributing fuel also creates emissions: learn more at fueleconomy.gov artphon Code™ B B