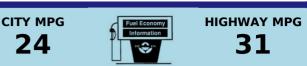

Actual mileage will vary with options, driving conditions, driving habits and vehicle's condition