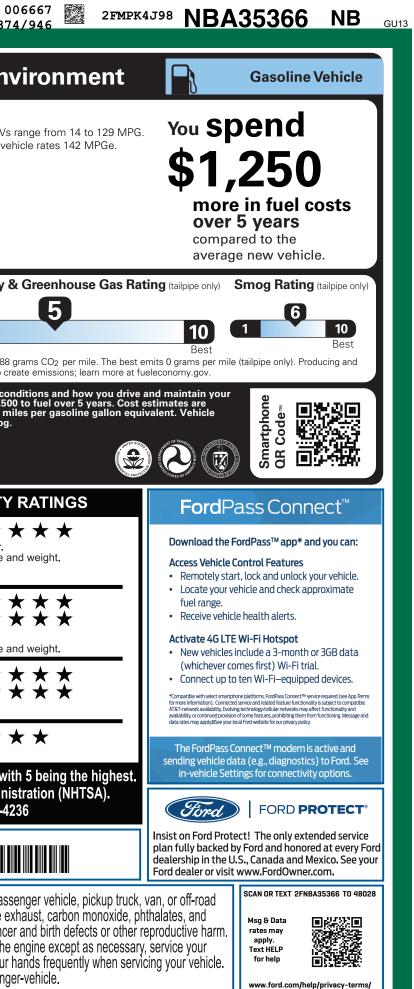

| er in a single-vehicle crash.<br>1 to 5 stars ( * * * * * ), wit<br>ghway Traffic Safety Adminis<br>v.safercar.gov or 1-888-327-42<br>2FMPK4J98NBA35366<br>g, servicing and maintaining a pass<br>but o chemicals including engine ex-<br>e State of California to cause cance<br>I breathing exhaust, do not idle the<br>rea and wear gloves or wash your<br>www.P65Warnings.ca.gov/passenge                                                                                                                                                                             |