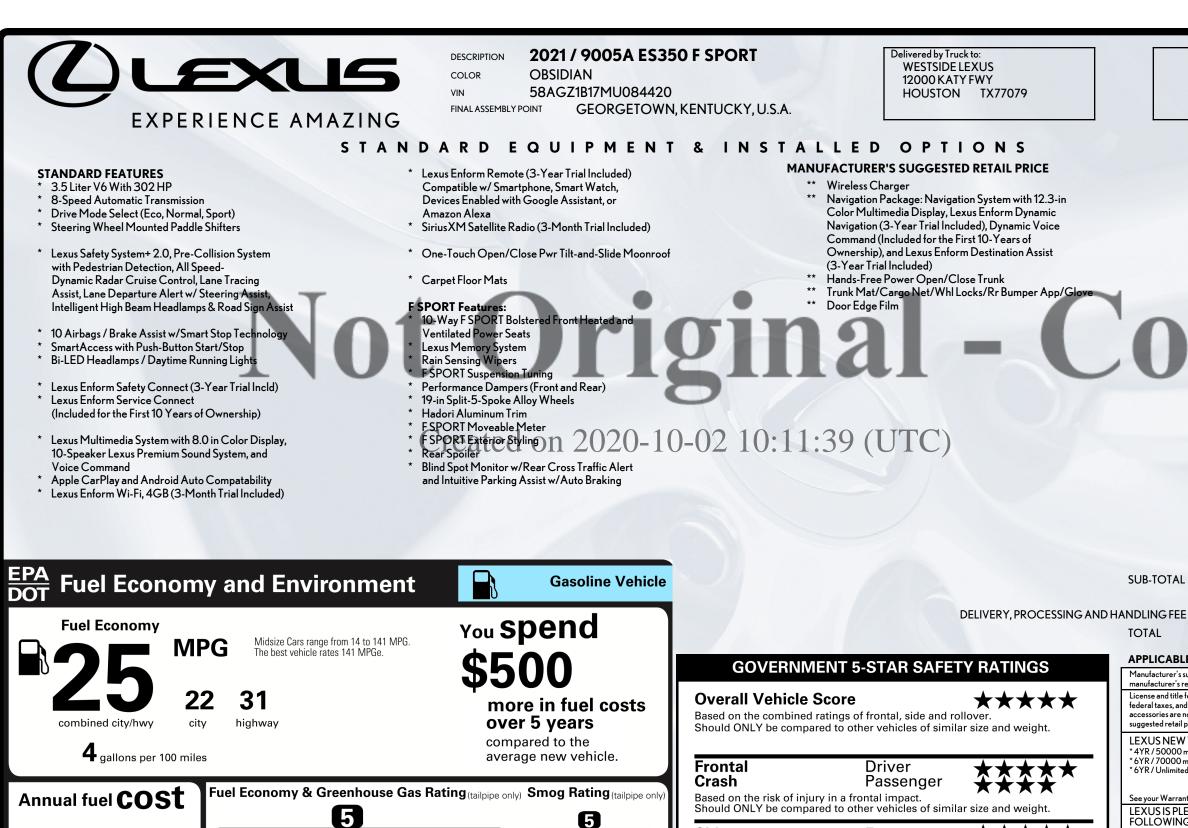

Side

Crash

Rollover

Based on the risk of injury in a side impact.

Based on the risk of rollover in a single-vehicle crash

10

Best

Smartphone OR Code

10

his vehicle emits 352 grams CO<sub>2</sub> per mile. The best emits 0 grams per mile (tailpipe only). Producing and

distributing fuel also create emissions; learn more at fueleconomy.gov.

1

<u>fueleconomy.gov</u>

Calculate personalized estimates and compare vehicles

Actual results will vary for many reasons, including driving conditions and how you drive and maintain your vehicle. The average new vehicle gets 27 MPG and costs \$7,500 to fuel over 5 years. Cost estimates are based on 15,000 miles per year at \$2.70 per gallon. MPGe is miles per gasoline gallon equivalent. Vehicle emissions are a significant cause of climate change and smog.

Front seat

Rear seat

Star ratings range from 1 to 5 stars (  $\star\star\star\star\star$  ) with 5 being the highest. Source: National Highway Traffic Safety Administration (NHTSA)

www.safercar.gov or 1-888-327-4236

\*\*\*\*

An extended service contact may be available for this vehicle. Ask dealer for details

740 L107

## \$45,700.00

75.00 1,820.00

> 550.00 385.00 90.00

SUB-TOTAL

## \$48,620.00

## 1.025.00 \$49.645.00

## APPLICABLE FEDERAL TAXES NOT INCLUDED

Manufacturer's suggested retail price includes manufacturer's recommended pre-delivery service License and title fees, state, local and applicable federal taxes, and dealer installed options and accessories are not included in the manufacturer's suggested retail price