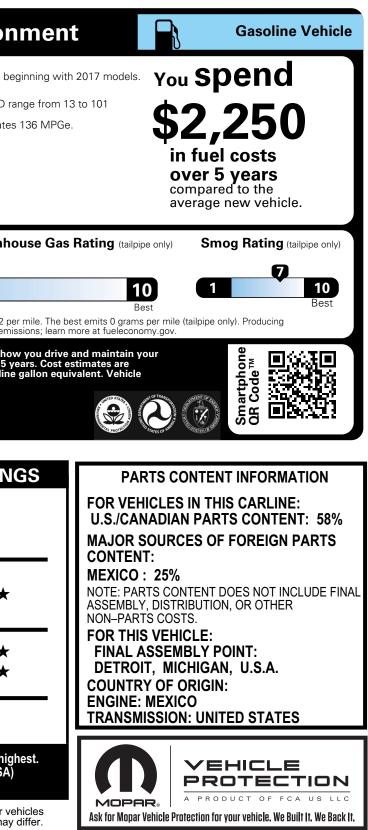

| Fuel Ec                                                                                                                                                                     | MPG                                                                                                                                                                                                                                                                                                                                                                                                                                                                                                            | Standard SUV                                                                                                                                                                                  |
|-----------------------------------------------------------------------------------------------------------------------------------------------------------------------------|----------------------------------------------------------------------------------------------------------------------------------------------------------------------------------------------------------------------------------------------------------------------------------------------------------------------------------------------------------------------------------------------------------------------------------------------------------------------------------------------------------------|-----------------------------------------------------------------------------------------------------------------------------------------------------------------------------------------------|
|                                                                                                                                                                             |                                                                                                                                                                                                                                                                                                                                                                                                                                                                                                                | MPGe.<br>The best vehice<br>26                                                                                                                                                                |
| combined                                                                                                                                                                    | city hi                                                                                                                                                                                                                                                                                                                                                                                                                                                                                                        | ghway                                                                                                                                                                                         |
| <b>4.8</b> g                                                                                                                                                                | allons per 100 miles                                                                                                                                                                                                                                                                                                                                                                                                                                                                                           |                                                                                                                                                                                               |
| Annual fue                                                                                                                                                                  | ei COST                                                                                                                                                                                                                                                                                                                                                                                                                                                                                                        | iel Economy & Gi                                                                                                                                                                              |
| <b>¢1</b>                                                                                                                                                                   | 950                                                                                                                                                                                                                                                                                                                                                                                                                                                                                                            | 1                                                                                                                                                                                             |
| $\Psi$                                                                                                                                                                      | l h                                                                                                                                                                                                                                                                                                                                                                                                                                                                                                            | iis vehicle emits 414 gram<br>d distributing fuel also cre                                                                                                                                    |
| alculate personali                                                                                                                                                          | zed estimates and compar                                                                                                                                                                                                                                                                                                                                                                                                                                                                                       | ling driving conditions<br>and cost \$7,500 to fuel<br>on. MPGe is miles per<br>nge and smog.                                                                                                 |
| fueleco<br>Calculate personaliz<br>GOVERN                                                                                                                                   | nomy.go<br>zed estimates and compar<br>IMENT 5–STAR                                                                                                                                                                                                                                                                                                                                                                                                                                                            | ling driving conditions<br>and cost \$7,500 to fuel<br>on. MPGe is miles per<br>nge and smog.<br>V<br>re vehicles                                                                             |
| GOVERN<br>Overall Veh<br>Based on the combine                                                                                                                               | nomy.go<br>zed estimates and compar<br>IMENT 5–STAR                                                                                                                                                                                                                                                                                                                                                                                                                                                            | ling driving conditions<br>and cost \$7,500 to fuel<br>on. MPGe is miles per<br>nge and smog.<br>V<br>re vehicles<br>R SAFETY RA<br>***                                                       |
| GOVERN<br>Overall Veh<br>Based on the combine<br>Should ONLY be com                                                                                                         | IMENT 5–STAR<br>icle Score<br>d ratings of frontal, side, and rollo<br>pared to other vehicles of similar s<br>Driver                                                                                                                                                                                                                                                                                                                                                                                          | ling driving conditions<br>and cost \$7,500 to fuel<br>on. MPGe is miles per s<br>nge and smog.<br>V<br>re vehicles<br>R SAFETY RA<br>* * *<br>ver.<br>size and weight.                       |
| UELECO<br>alculate personaliz<br>GOVERN<br>Overall Veh<br>Based on the combine<br>Should ONLY be com<br>Frontal<br>Crash<br>Based on the risk of in                         | IMENT 5–STAR<br>Sicle Score<br>ed ratings of frontal, side, and rollo<br>pared to other vehicles of similar                                                                                                                                                                                                                                                                                                                                                                                                    | ling driving conditions<br>and cost \$7,500 to fuel<br>on. MPGe is miles per<br>inge and smog.                                                                                                |
| UEECO<br>alculate personaliz<br>GOVERN<br>Overall Veh<br>Based on the combine<br>Should ONLY be com<br>Frontal<br>Crash<br>Based on the risk of in<br>Should ONLY be com    | INCLOSE AND                                                                                                                                                                                                                                                                                                                                                                                                                                                                | ling driving conditions<br>and cost \$7,500 to fuel<br>on. MPGe is miles per<br>inge and smog.                                                                                                |
| Fueleco<br>Calculate personaliz<br>GOVERN<br>Overall Veh<br>Based on the combine<br>Should ONLY be com<br>Frontal<br>Crash<br>Based on the risk of in<br>Should ONLY be com | Anomy.go<br>and estimates and compare<br>And estimates and compare<br>And the second<br>and ratings of frontal, side, and rollo<br>pared to other vehicles of similar second<br>Driver<br>Passenger<br>jury in a frontal impact.<br>pared to other vehicles of similar second<br>pared to other vehicles of similar second | ling driving conditions<br>and cost \$7,500 to fuel<br>on. MPGe is miles per<br>nge and smog.<br>V<br>re vehicles<br><b>SAFETY RA</b><br>* * *<br>ver.<br>size and weight.<br>ize and weight. |