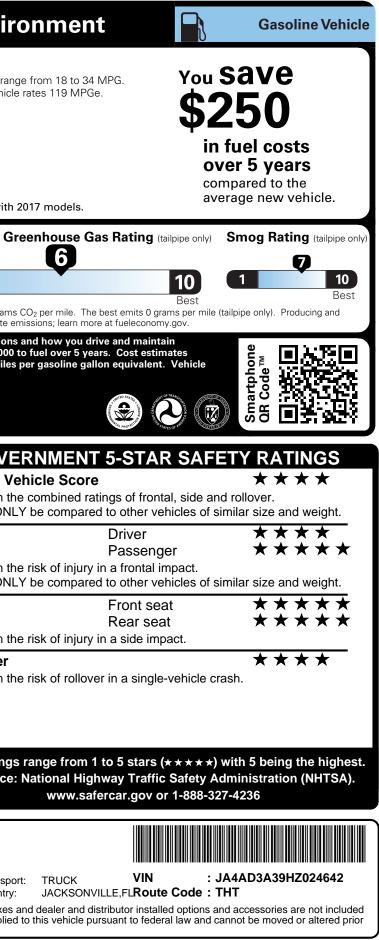

|                                                                                                                           | 2017 OUTLANDER 2.4 SEL 2WD |                                                                                                                      | Optional Equipment                                                                  |                                             | <b>EPA</b><br>DOT Fuel Economy and Envir                                 |                                                                                                                                                                                                                                                                                                                                                                                                                                                                                                                                                                                                                                                                                                                                                                                                                                                                                                                                                                                                                                                                                                                                                                                                                                                                                                                                                                                                                                                                                                                                                                                                                                                                                                                                                                                                                                                                                                                                                                                                                                                                                                                                |                                      |
|---------------------------------------------------------------------------------------------------------------------------|----------------------------|----------------------------------------------------------------------------------------------------------------------|-------------------------------------------------------------------------------------|---------------------------------------------|--------------------------------------------------------------------------|--------------------------------------------------------------------------------------------------------------------------------------------------------------------------------------------------------------------------------------------------------------------------------------------------------------------------------------------------------------------------------------------------------------------------------------------------------------------------------------------------------------------------------------------------------------------------------------------------------------------------------------------------------------------------------------------------------------------------------------------------------------------------------------------------------------------------------------------------------------------------------------------------------------------------------------------------------------------------------------------------------------------------------------------------------------------------------------------------------------------------------------------------------------------------------------------------------------------------------------------------------------------------------------------------------------------------------------------------------------------------------------------------------------------------------------------------------------------------------------------------------------------------------------------------------------------------------------------------------------------------------------------------------------------------------------------------------------------------------------------------------------------------------------------------------------------------------------------------------------------------------------------------------------------------------------------------------------------------------------------------------------------------------------------------------------------------------------------------------------------------------|--------------------------------------|
| 4-DOOR SUV                                                                                                                |                            |                                                                                                                      | Full Tank of Gas                                                                    | INCLUDED                                    |                                                                          |                                                                                                                                                                                                                                                                                                                                                                                                                                                                                                                                                                                                                                                                                                                                                                                                                                                                                                                                                                                                                                                                                                                                                                                                                                                                                                                                                                                                                                                                                                                                                                                                                                                                                                                                                                                                                                                                                                                                                                                                                                                                                                                                |                                      |
| QUARTZ BROWN                                                                                                              |                            | N / BEIGE                                                                                                            | SEL Touring Package<br>Multi-View Camera System<br>Forward Collision Mitigation     | \$4,000.00                                  | Fuel Economy                                                             |                                                                                                                                                                                                                                                                                                                                                                                                                                                                                                                                                                                                                                                                                                                                                                                                                                                                                                                                                                                                                                                                                                                                                                                                                                                                                                                                                                                                                                                                                                                                                                                                                                                                                                                                                                                                                                                                                                                                                                                                                                                                                                                                | mall SUVs ran                        |
| MITSUBISHI 2.4L SOHC 14 MIVEC<br>MOTORS CONTINUOUSLY VARIA                                                                |                            |                                                                                                                      | <ul> <li>Adaptive Cruise Control</li> </ul>                                         |                                             |                                                                          | In the second se | he best vehicl                       |
|                                                                                                                           |                            | ABLE TRANSMISSION                                                                                                    | Lane Departure Warning     Automatic Llick Deam                                     |                                             |                                                                          |                                                                                                                                                                                                                                                                                                                                                                                                                                                                                                                                                                                                                                                                                                                                                                                                                                                                                                                                                                                                                                                                                                                                                                                                                                                                                                                                                                                                                                                                                                                                                                                                                                                                                                                                                                                                                                                                                                                                                                                                                                                                                                                                | -                                    |
|                                                                                                                           | FEDERAL EMISSIONS          | STANDARD                                                                                                             | <ul> <li>Automatic High Beam</li> <li>LED Headlights</li> </ul>                     |                                             |                                                                          | 25 30                                                                                                                                                                                                                                                                                                                                                                                                                                                                                                                                                                                                                                                                                                                                                                                                                                                                                                                                                                                                                                                                                                                                                                                                                                                                                                                                                                                                                                                                                                                                                                                                                                                                                                                                                                                                                                                                                                                                                                                                                                                                                                                          | 0                                    |
|                                                                                                                           |                            |                                                                                                                      | Heated Steering Wheel                                                               |                                             | combined city/hwy                                                        |                                                                                                                                                                                                                                                                                                                                                                                                                                                                                                                                                                                                                                                                                                                                                                                                                                                                                                                                                                                                                                                                                                                                                                                                                                                                                                                                                                                                                                                                                                                                                                                                                                                                                                                                                                                                                                                                                                                                                                                                                                                                                                                                | hway                                 |
| Mechanical Features                                                                                                       |                            | Convenience Features                                                                                                 | <ul> <li>Blind Spot Warning with Rear Cros<br/>Lane Change Assist</li> </ul>        | ss Traffic Alert and                        |                                                                          |                                                                                                                                                                                                                                                                                                                                                                                                                                                                                                                                                                                                                                                                                                                                                                                                                                                                                                                                                                                                                                                                                                                                                                                                                                                                                                                                                                                                                                                                                                                                                                                                                                                                                                                                                                                                                                                                                                                                                                                                                                                                                                                                |                                      |
| <ul> <li>2.4L MIVEC SOHC 16-valve 4-cylinder engine</li> <li>Electric power steering</li> </ul>                           |                            | ■ 7.0" Smartphone Link Display Audio System with Apple CarPlay <sup>™</sup> and Android Auto <sup>™</sup>            | <ul> <li>Tow Rockford Fosgate® Premium</li> </ul>                                   | n Audio System With 9                       | <b>3.7</b> gallons per 10                                                | ) miles                                                                                                                                                                                                                                                                                                                                                                                                                                                                                                                                                                                                                                                                                                                                                                                                                                                                                                                                                                                                                                                                                                                                                                                                                                                                                                                                                                                                                                                                                                                                                                                                                                                                                                                                                                                                                                                                                                                                                                                                                                                                                                                        |                                      |
| <ul> <li>Electric power steering</li> <li>Front-Wheel Drive</li> </ul>                                                    |                            | Dual USB ports                                                                                                       | Speakers                                                                            |                                             | These estimates reflect                                                  | new EPA methods be                                                                                                                                                                                                                                                                                                                                                                                                                                                                                                                                                                                                                                                                                                                                                                                                                                                                                                                                                                                                                                                                                                                                                                                                                                                                                                                                                                                                                                                                                                                                                                                                                                                                                                                                                                                                                                                                                                                                                                                                                                                                                                             | ainnina with                         |
|                                                                                                                           |                            | SiriusXM® Satellite Radio with 3-month subscription                                                                  | <ul> <li>Power Glass Sunroof with Sunshad</li> <li>Power Remote Liftgate</li> </ul> | de and Tilt Feature                         |                                                                          |                                                                                                                                                                                                                                                                                                                                                                                                                                                                                                                                                                                                                                                                                                                                                                                                                                                                                                                                                                                                                                                                                                                                                                                                                                                                                                                                                                                                                                                                                                                                                                                                                                                                                                                                                                                                                                                                                                                                                                                                                                                                                                                                | 5 5 -                                |
| <ul> <li>Exterior Features</li> <li>Auto-on/off headlights</li> </ul>                                                     |                            | Digital HD Radio®                                                                                                    | Power Remote Liftgate                                                               |                                             | Annual fuel COS                                                          | Fuel Eco                                                                                                                                                                                                                                                                                                                                                                                                                                                                                                                                                                                                                                                                                                                                                                                                                                                                                                                                                                                                                                                                                                                                                                                                                                                                                                                                                                                                                                                                                                                                                                                                                                                                                                                                                                                                                                                                                                                                                                                                                                                                                                                       | nomy & G                             |
| <ul> <li>LED positioning lights</li> </ul>                                                                                |                            | Hands-free Link System® with Bluetooth® technology<br>and steering wheel controls                                    | Protection Package                                                                  | \$510.00                                    | Annual fuel COS                                                          | ר ו                                                                                                                                                                                                                                                                                                                                                                                                                                                                                                                                                                                                                                                                                                                                                                                                                                                                                                                                                                                                                                                                                                                                                                                                                                                                                                                                                                                                                                                                                                                                                                                                                                                                                                                                                                                                                                                                                                                                                                                                                                                                                                                            | -                                    |
| <ul> <li>Fog lights with chrome accents</li> <li>Color keyed aids view mirrors with turn indicators</li> </ul>            |                            | <ul> <li>Rearview camera</li> </ul>                                                                                  | <ul> <li>Body Side Moldings</li> <li>Rear Bumper Step Protector</li> </ul>          |                                             |                                                                          |                                                                                                                                                                                                                                                                                                                                                                                                                                                                                                                                                                                                                                                                                                                                                                                                                                                                                                                                                                                                                                                                                                                                                                                                                                                                                                                                                                                                                                                                                                                                                                                                                                                                                                                                                                                                                                                                                                                                                                                                                                                                                                                                |                                      |
| <ul> <li>Color-keyed side-view mirrors with turn indicators</li> <li>Heated power adjustable side-view mirrors</li> </ul> |                            | Auto-dimming rearview mirror with Homelink®                                                                          | <ul> <li>Scuff Plates</li> </ul>                                                    |                                             | \$1,350                                                                  |                                                                                                                                                                                                                                                                                                                                                                                                                                                                                                                                                                                                                                                                                                                                                                                                                                                                                                                                                                                                                                                                                                                                                                                                                                                                                                                                                                                                                                                                                                                                                                                                                                                                                                                                                                                                                                                                                                                                                                                                                                                                                                                                |                                      |
| Power folding side-view mirrors                                                                                           |                            | <ul> <li>Steering wheel mounted audio controls</li> <li>FAST-Key passive entry system</li> </ul>                     | Tailgate Protector                                                                  |                                             |                                                                          |                                                                                                                                                                                                                                                                                                                                                                                                                                                                                                                                                                                                                                                                                                                                                                                                                                                                                                                                                                                                                                                                                                                                                                                                                                                                                                                                                                                                                                                                                                                                                                                                                                                                                                                                                                                                                                                                                                                                                                                                                                                                                                                                |                                      |
| LED rear combination tail lights                                                                                          |                            | <ul> <li>One-touch Start/Stop (OSS) engine switch</li> </ul>                                                         | Accy Wheel Locks                                                                    | \$55.00                                     |                                                                          | This vehicle e                                                                                                                                                                                                                                                                                                                                                                                                                                                                                                                                                                                                                                                                                                                                                                                                                                                                                                                                                                                                                                                                                                                                                                                                                                                                                                                                                                                                                                                                                                                                                                                                                                                                                                                                                                                                                                                                                                                                                                                                                                                                                                                 | emits 330 grams<br>Jel also create e |
| <ul> <li>Color-keyed outer door handles</li> <li>Chrome beltline molding</li> </ul>                                       |                            | ■ ECO mode switch                                                                                                    |                                                                                     |                                             |                                                                          | ÷                                                                                                                                                                                                                                                                                                                                                                                                                                                                                                                                                                                                                                                                                                                                                                                                                                                                                                                                                                                                                                                                                                                                                                                                                                                                                                                                                                                                                                                                                                                                                                                                                                                                                                                                                                                                                                                                                                                                                                                                                                                                                                                              |                                      |
| <ul> <li>Front grille with silver accents</li> </ul>                                                                      |                            | <ul> <li>Cruise control</li> <li>Power door locks</li> </ul>                                                         |                                                                                     |                                             | Actual results will vary for many<br>your vehicle. The average new v     | ehicle gets 26 MPG and                                                                                                                                                                                                                                                                                                                                                                                                                                                                                                                                                                                                                                                                                                                                                                                                                                                                                                                                                                                                                                                                                                                                                                                                                                                                                                                                                                                                                                                                                                                                                                                                                                                                                                                                                                                                                                                                                                                                                                                                                                                                                                         | l costs \$7,000                      |
| Shark fin antenna                                                                                                         |                            | <ul> <li>Power windows with driver's auto up/down</li> </ul>                                                         |                                                                                     |                                             | are based on 15,000 miles per ye                                         | ar at \$2.45 per gallon. I                                                                                                                                                                                                                                                                                                                                                                                                                                                                                                                                                                                                                                                                                                                                                                                                                                                                                                                                                                                                                                                                                                                                                                                                                                                                                                                                                                                                                                                                                                                                                                                                                                                                                                                                                                                                                                                                                                                                                                                                                                                                                                     | MPGe is miles                        |
| <ul> <li>Front windshield rain-sensing wipers</li> <li>Rear window intermittent wiper/ washer with defroster</li> </ul>   |                            | 12-volt accessory outlets (x3)                                                                                       |                                                                                     |                                             | emissions are a significant cause                                        | of climate change and                                                                                                                                                                                                                                                                                                                                                                                                                                                                                                                                                                                                                                                                                                                                                                                                                                                                                                                                                                                                                                                                                                                                                                                                                                                                                                                                                                                                                                                                                                                                                                                                                                                                                                                                                                                                                                                                                                                                                                                                                                                                                                          | smog.                                |
| <ul> <li>Rear privacy glass</li> </ul>                                                                                    |                            | Floor center console box with armrest and cup<br>holders                                                             |                                                                                     |                                             | fueleconom                                                               |                                                                                                                                                                                                                                                                                                                                                                                                                                                                                                                                                                                                                                                                                                                                                                                                                                                                                                                                                                                                                                                                                                                                                                                                                                                                                                                                                                                                                                                                                                                                                                                                                                                                                                                                                                                                                                                                                                                                                                                                                                                                                                                                |                                      |
| Wheel arch moldings                                                                                                       |                            | <ul> <li>Door trim pockets with bottle holder</li> </ul>                                                             |                                                                                     |                                             | fueleconom                                                               | IY.90V                                                                                                                                                                                                                                                                                                                                                                                                                                                                                                                                                                                                                                                                                                                                                                                                                                                                                                                                                                                                                                                                                                                                                                                                                                                                                                                                                                                                                                                                                                                                                                                                                                                                                                                                                                                                                                                                                                                                                                                                                                                                                                                         |                                      |
|                                                                                                                           |                            | Rear seat center armrest with cupholders                                                                             |                                                                                     |                                             | Calculate personalized estimat                                           | es and compare vehic                                                                                                                                                                                                                                                                                                                                                                                                                                                                                                                                                                                                                                                                                                                                                                                                                                                                                                                                                                                                                                                                                                                                                                                                                                                                                                                                                                                                                                                                                                                                                                                                                                                                                                                                                                                                                                                                                                                                                                                                                                                                                                           | les                                  |
| <ul> <li>Temporary spare tire</li> <li>Roof carrier plug-in accommodation</li> </ul>                                      |                            | <ul> <li>3rd row cupholder and storage space</li> </ul>                                                              |                                                                                     |                                             |                                                                          |                                                                                                                                                                                                                                                                                                                                                                                                                                                                                                                                                                                                                                                                                                                                                                                                                                                                                                                                                                                                                                                                                                                                                                                                                                                                                                                                                                                                                                                                                                                                                                                                                                                                                                                                                                                                                                                                                                                                                                                                                                                                                                                                |                                      |
|                                                                                                                           |                            | <ul> <li>Underfloor cargo area storage</li> <li>Cargo tie-down utility hooks</li> </ul>                              |                                                                                     |                                             | 10-year                                                                  |                                                                                                                                                                                                                                                                                                                                                                                                                                                                                                                                                                                                                                                                                                                                                                                                                                                                                                                                                                                                                                                                                                                                                                                                                                                                                                                                                                                                                                                                                                                                                                                                                                                                                                                                                                                                                                                                                                                                                                                                                                                                                                                                | GOVE                                 |
| Interior Features                                                                                                         |                            | <ul> <li>Retractable assist grips</li> </ul>                                                                         |                                                                                     |                                             | 100,00                                                                   | 0-mile                                                                                                                                                                                                                                                                                                                                                                                                                                                                                                                                                                                                                                                                                                                                                                                                                                                                                                                                                                                                                                                                                                                                                                                                                                                                                                                                                                                                                                                                                                                                                                                                                                                                                                                                                                                                                                                                                                                                                                                                                                                                                                                         | Overall V                            |
| <ul> <li>Color multi-information display</li> </ul>                                                                       |                            | Safety & Security                                                                                                    |                                                                                     |                                             | LIMITED POWERTRAIN                                                       |                                                                                                                                                                                                                                                                                                                                                                                                                                                                                                                                                                                                                                                                                                                                                                                                                                                                                                                                                                                                                                                                                                                                                                                                                                                                                                                                                                                                                                                                                                                                                                                                                                                                                                                                                                                                                                                                                                                                                                                                                                                                                                                                | Based on th                          |
| <ul> <li>High-contrast meter gauge cluster</li> <li>Olass black instances at a small</li> </ul>                           |                            | Hill Start Assist                                                                                                    |                                                                                     |                                             |                                                                          |                                                                                                                                                                                                                                                                                                                                                                                                                                                                                                                                                                                                                                                                                                                                                                                                                                                                                                                                                                                                                                                                                                                                                                                                                                                                                                                                                                                                                                                                                                                                                                                                                                                                                                                                                                                                                                                                                                                                                                                                                                                                                                                                | Should ONI                           |
| <ul> <li>Gloss black instrument panel</li> <li>Dual-visor vanity mirrors with illumination</li> </ul>                     |                            | <ul> <li>Anti-lock Braking System with Electronic Brakeforce</li> <li>Distribution and basis</li> </ul>              |                                                                                     |                                             | 10 <sup>YEAR</sup> /100,000 <sup>MILE</sup> 7 <sup>YEAR</sup> /1         | 00.000 <sup>mile</sup>                                                                                                                                                                                                                                                                                                                                                                                                                                                                                                                                                                                                                                                                                                                                                                                                                                                                                                                                                                                                                                                                                                                                                                                                                                                                                                                                                                                                                                                                                                                                                                                                                                                                                                                                                                                                                                                                                                                                                                                                                                                                                                         | Frontal                              |
| Front map lights                                                                                                          |                            | Distribution and brake assist<br>Active Stability Control                                                            |                                                                                     |                                             |                                                                          |                                                                                                                                                                                                                                                                                                                                                                                                                                                                                                                                                                                                                                                                                                                                                                                                                                                                                                                                                                                                                                                                                                                                                                                                                                                                                                                                                                                                                                                                                                                                                                                                                                                                                                                                                                                                                                                                                                                                                                                                                                                                                                                                | Crash                                |
| <ul> <li>Front courtesy floor lights</li> <li>Courtes dama lights</li> </ul>                                              |                            | Traction Control Logic                                                                                               |                                                                                     |                                             |                                                                          | NLIMITED                                                                                                                                                                                                                                                                                                                                                                                                                                                                                                                                                                                                                                                                                                                                                                                                                                                                                                                                                                                                                                                                                                                                                                                                                                                                                                                                                                                                                                                                                                                                                                                                                                                                                                                                                                                                                                                                                                                                                                                                                                                                                                                       | Based on th                          |
|                                                                                                                           |                            | Tire Pressure Monitoring System                                                                                      |                                                                                     |                                             |                                                                          | ASSISTANCE                                                                                                                                                                                                                                                                                                                                                                                                                                                                                                                                                                                                                                                                                                                                                                                                                                                                                                                                                                                                                                                                                                                                                                                                                                                                                                                                                                                                                                                                                                                                                                                                                                                                                                                                                                                                                                                                                                                                                                                                                                                                                                                     | Should ONI                           |
| ECO indicator light                                                                                                       |                            | <ul> <li>Side curtain airbags</li> <li>Front seat-mounted side airbags</li> </ul>                                    |                                                                                     |                                             | *See participating Retailer for Lim<br>and Roadside Assistance terms an  | ted Warranty<br>d conditions                                                                                                                                                                                                                                                                                                                                                                                                                                                                                                                                                                                                                                                                                                                                                                                                                                                                                                                                                                                                                                                                                                                                                                                                                                                                                                                                                                                                                                                                                                                                                                                                                                                                                                                                                                                                                                                                                                                                                                                                                                                                                                   |                                      |
| <ul> <li>7-passenger seating</li> <li>Leather seating surfaces</li> </ul>                                                 |                            | Driver's knee airbag                                                                                                 |                                                                                     |                                             |                                                                          |                                                                                                                                                                                                                                                                                                                                                                                                                                                                                                                                                                                                                                                                                                                                                                                                                                                                                                                                                                                                                                                                                                                                                                                                                                                                                                                                                                                                                                                                                                                                                                                                                                                                                                                                                                                                                                                                                                                                                                                                                                                                                                                                | Side                                 |
| = Line to all formula and the                                                                                             |                            | <ul> <li>Advanced dual-stage SRS front airbags</li> <li>Three-point seatbelts and head restraints for all</li> </ul> |                                                                                     |                                             | Parts Content Info                                                       |                                                                                                                                                                                                                                                                                                                                                                                                                                                                                                                                                                                                                                                                                                                                                                                                                                                                                                                                                                                                                                                                                                                                                                                                                                                                                                                                                                                                                                                                                                                                                                                                                                                                                                                                                                                                                                                                                                                                                                                                                                                                                                                                | Crash                                |
| 8-way Power adjustable driver's seat with seat back                                                                       |                            | seating positions                                                                                                    |                                                                                     |                                             | For vehicles in this                                                     | carline:                                                                                                                                                                                                                                                                                                                                                                                                                                                                                                                                                                                                                                                                                                                                                                                                                                                                                                                                                                                                                                                                                                                                                                                                                                                                                                                                                                                                                                                                                                                                                                                                                                                                                                                                                                                                                                                                                                                                                                                                                                                                                                                       | Based on th                          |
|                                                                                                                           |                            | Height adjustable front shoulder belts                                                                               |                                                                                     |                                             |                                                                          | Sources of                                                                                                                                                                                                                                                                                                                                                                                                                                                                                                                                                                                                                                                                                                                                                                                                                                                                                                                                                                                                                                                                                                                                                                                                                                                                                                                                                                                                                                                                                                                                                                                                                                                                                                                                                                                                                                                                                                                                                                                                                                                                                                                     | Rollover                             |
|                                                                                                                           |                            | <ul> <li>LATCH child-restraint system</li> <li>Child safety rear door locks</li> </ul>                               |                                                                                     |                                             |                                                                          | Parts Content:<br>PAN 93%                                                                                                                                                                                                                                                                                                                                                                                                                                                                                                                                                                                                                                                                                                                                                                                                                                                                                                                                                                                                                                                                                                                                                                                                                                                                                                                                                                                                                                                                                                                                                                                                                                                                                                                                                                                                                                                                                                                                                                                                                                                                                                      | Based on th                          |
| 60/40 split fold-down rear seats with independent                                                                         |                            | <ul> <li>Anti-theft security alarm system</li> </ul>                                                                 |                                                                                     |                                             |                                                                          |                                                                                                                                                                                                                                                                                                                                                                                                                                                                                                                                                                                                                                                                                                                                                                                                                                                                                                                                                                                                                                                                                                                                                                                                                                                                                                                                                                                                                                                                                                                                                                                                                                                                                                                                                                                                                                                                                                                                                                                                                                                                                                                                |                                      |
| slide and reclining adjustments (2nd row)                                                                                 |                            | Anti-theft engine immobilizer                                                                                        |                                                                                     |                                             | For this vehic                                                           | e:                                                                                                                                                                                                                                                                                                                                                                                                                                                                                                                                                                                                                                                                                                                                                                                                                                                                                                                                                                                                                                                                                                                                                                                                                                                                                                                                                                                                                                                                                                                                                                                                                                                                                                                                                                                                                                                                                                                                                                                                                                                                                                                             |                                      |
| <ul> <li>Front dual-zone automatic clima</li> </ul>                                                                       |                            | RISE body construction                                                                                               |                                                                                     |                                             | Final Assembly OKA                                                       | ZAKI, JAPAN                                                                                                                                                                                                                                                                                                                                                                                                                                                                                                                                                                                                                                                                                                                                                                                                                                                                                                                                                                                                                                                                                                                                                                                                                                                                                                                                                                                                                                                                                                                                                                                                                                                                                                                                                                                                                                                                                                                                                                                                                                                                                                                    |                                      |
| <ul> <li>Micron air filtration</li> </ul>                                                                                 |                            |                                                                                                                      |                                                                                     |                                             |                                                                          | JAPAN                                                                                                                                                                                                                                                                                                                                                                                                                                                                                                                                                                                                                                                                                                                                                                                                                                                                                                                                                                                                                                                                                                                                                                                                                                                                                                                                                                                                                                                                                                                                                                                                                                                                                                                                                                                                                                                                                                                                                                                                                                                                                                                          |                                      |
| <ul> <li>Rear heater floor ducts</li> <li>Leather wrapped steering wheel</li> </ul>                                       | 1                          |                                                                                                                      |                                                                                     |                                             | Country Engine:<br>of Origin: Transmission:                              |                                                                                                                                                                                                                                                                                                                                                                                                                                                                                                                                                                                                                                                                                                                                                                                                                                                                                                                                                                                                                                                                                                                                                                                                                                                                                                                                                                                                                                                                                                                                                                                                                                                                                                                                                                                                                                                                                                                                                                                                                                                                                                                                | Star rating                          |
| <ul> <li>Leather-wrapped steering wheel</li> <li>Tilt and telescopic steering wheel</li> </ul>                            |                            |                                                                                                                      |                                                                                     |                                             | C C                                                                      |                                                                                                                                                                                                                                                                                                                                                                                                                                                                                                                                                                                                                                                                                                                                                                                                                                                                                                                                                                                                                                                                                                                                                                                                                                                                                                                                                                                                                                                                                                                                                                                                                                                                                                                                                                                                                                                                                                                                                                                                                                                                                                                                | Source                               |
| Leather-wrapped shift knob                                                                                                |                            |                                                                                                                      |                                                                                     |                                             | Note: Parts content does not includ                                      | te final assembly,                                                                                                                                                                                                                                                                                                                                                                                                                                                                                                                                                                                                                                                                                                                                                                                                                                                                                                                                                                                                                                                                                                                                                                                                                                                                                                                                                                                                                                                                                                                                                                                                                                                                                                                                                                                                                                                                                                                                                                                                                                                                                                             |                                      |
| <ul> <li>Gloss black shifter panel</li> <li>Closs black line accent panels</li> </ul>                                     |                            |                                                                                                                      |                                                                                     |                                             | distribution, or other non-par                                           |                                                                                                                                                                                                                                                                                                                                                                                                                                                                                                                                                                                                                                                                                                                                                                                                                                                                                                                                                                                                                                                                                                                                                                                                                                                                                                                                                                                                                                                                                                                                                                                                                                                                                                                                                                                                                                                                                                                                                                                                                                                                                                                                |                                      |
| <ul> <li>Gloss black-line accent panels</li> <li>Soft-touch upper instrument pan</li> </ul>                               | nel and door trim          |                                                                                                                      | MSRP*:                                                                              | \$25,495.00                                 |                                                                          |                                                                                                                                                                                                                                                                                                                                                                                                                                                                                                                                                                                                                                                                                                                                                                                                                                                                                                                                                                                                                                                                                                                                                                                                                                                                                                                                                                                                                                                                                                                                                                                                                                                                                                                                                                                                                                                                                                                                                                                                                                                                                                                                |                                      |
| Chrome-plated inner door handl                                                                                            |                            |                                                                                                                      | Total Optional Equipment:                                                           | \$4,565.00                                  |                                                                          |                                                                                                                                                                                                                                                                                                                                                                                                                                                                                                                                                                                                                                                                                                                                                                                                                                                                                                                                                                                                                                                                                                                                                                                                                                                                                                                                                                                                                                                                                                                                                                                                                                                                                                                                                                                                                                                                                                                                                                                                                                                                                                                                |                                      |
| <ul> <li>Carpeted floor mats</li> </ul>                                                                                   |                            |                                                                                                                      | Subtotal                                                                            | \$30,060.00                                 |                                                                          |                                                                                                                                                                                                                                                                                                                                                                                                                                                                                                                                                                                                                                                                                                                                                                                                                                                                                                                                                                                                                                                                                                                                                                                                                                                                                                                                                                                                                                                                                                                                                                                                                                                                                                                                                                                                                                                                                                                                                                                                                                                                                                                                |                                      |
| <ul> <li>Remote hood and fuel door release lever</li> <li>Sunglass holder (n/a with sunroof)</li> </ul>                   |                            |                                                                                                                      | Destination/Handling:                                                               |                                             |                                                                          | Meth                                                                                                                                                                                                                                                                                                                                                                                                                                                                                                                                                                                                                                                                                                                                                                                                                                                                                                                                                                                                                                                                                                                                                                                                                                                                                                                                                                                                                                                                                                                                                                                                                                                                                                                                                                                                                                                                                                                                                                                                                                                                                                                           | nod of Transpo                       |
|                                                                                                                           | ,                          |                                                                                                                      |                                                                                     | \$30,955.00                                 | Cumulative Accessory Weigh                                               |                                                                                                                                                                                                                                                                                                                                                                                                                                                                                                                                                                                                                                                                                                                                                                                                                                                                                                                                                                                                                                                                                                                                                                                                                                                                                                                                                                                                                                                                                                                                                                                                                                                                                                                                                                                                                                                                                                                                                                                                                                                                                                                                | it/Port of Entry                     |
|                                                                                                                           |                            |                                                                                                                      |                                                                                     | \$30,955.00<br>er's Suggested Retail Price) | Gasoline, license and title fees, ap                                     |                                                                                                                                                                                                                                                                                                                                                                                                                                                                                                                                                                                                                                                                                                                                                                                                                                                                                                                                                                                                                                                                                                                                                                                                                                                                                                                                                                                                                                                                                                                                                                                                                                                                                                                                                                                                                                                                                                                                                                                                                                                                                                                                |                                      |
|                                                                                                                           |                            | Visit us at www.mitsubishicars.com                                                                                   |                                                                                     |                                             | in the manufacturer's suggested r<br>to delivery to the ultimate purchas | etail price. This label has<br>er.                                                                                                                                                                                                                                                                                                                                                                                                                                                                                                                                                                                                                                                                                                                                                                                                                                                                                                                                                                                                                                                                                                                                                                                                                                                                                                                                                                                                                                                                                                                                                                                                                                                                                                                                                                                                                                                                                                                                                                                                                                                                                             | s been applie                        |
|                                                                                                                           |                            |                                                                                                                      |                                                                                     |                                             |                                                                          | -                                                                                                                                                                                                                                                                                                                                                                                                                                                                                                                                                                                                                                                                                                                                                                                                                                                                                                                                                                                                                                                                                                                                                                                                                                                                                                                                                                                                                                                                                                                                                                                                                                                                                                                                                                                                                                                                                                                                                                                                                                                                                                                              |                                      |