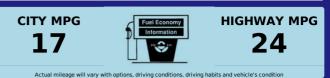

# Mechanical And Performance

- · 205/60R16 RADIAL TIRES (5)
- · POWER 4-WHEEL DISC BRAKES
- · 4-WHEEL INDEPENDENT
- SUSPENSION
- · POWER RACK AND PINION
- STEERING · 4-SPEED AUTOMATIC ECT-I TRANS
- FRONT WHEEL DRIVE
- · 3.0 LITER, V6, FOUR-CAM, 24
- VALVE, EFI ENGINE