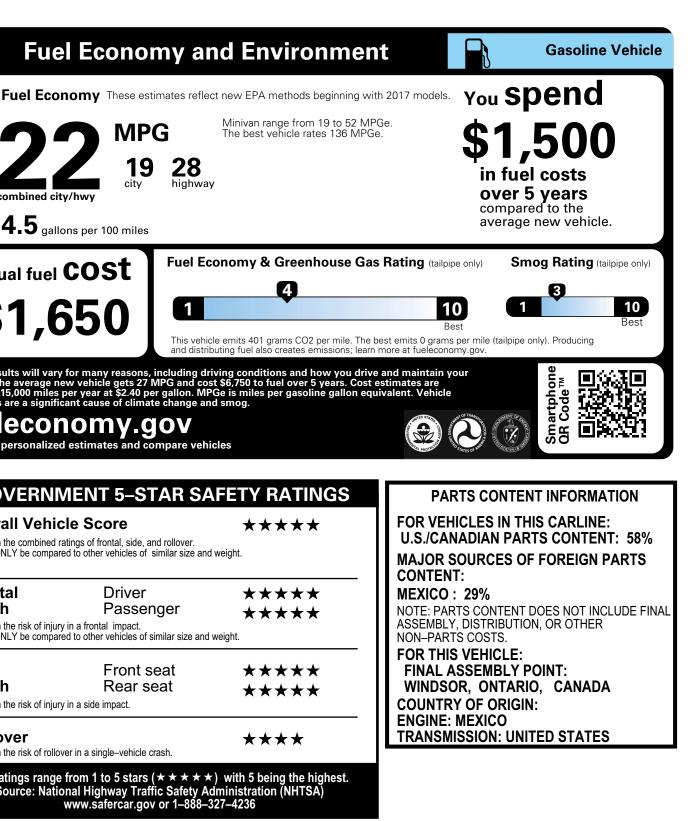

The safety ratings above are based on Federal Government tests of particular vehicles equipped with certain features and options. The performance of this vehicle may differ.

28

highway