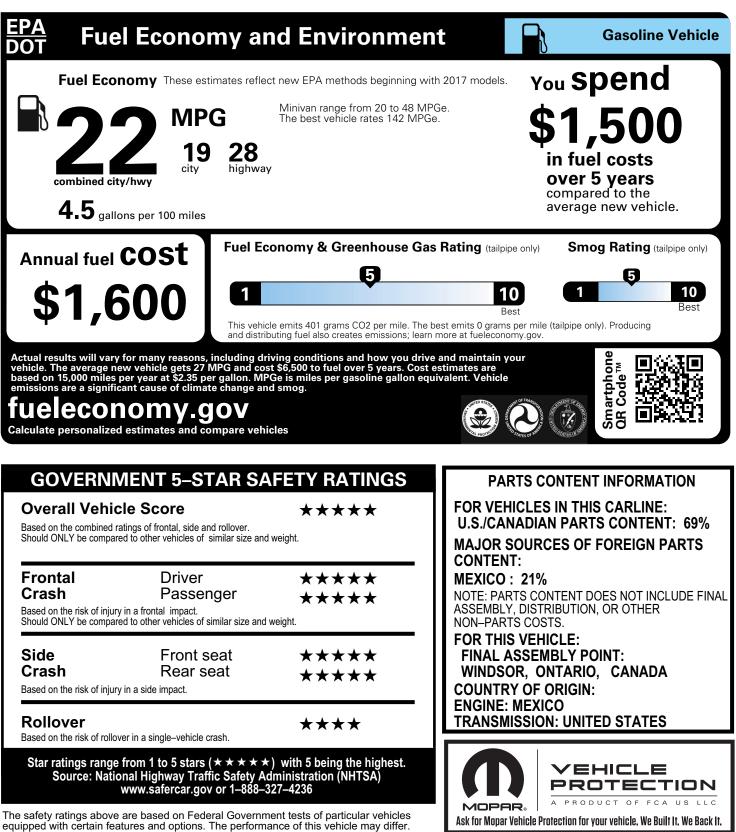

| Frontal<br>Crash<br>Based on the risk of injur<br>Should ONLY be compared | Driver<br>Passenger<br>y in a frontal impact.<br>red to other vehicles of similar size and | ★ ★ ★ ★ ★<br>★ ★ ★ ★ ★ ★ |
|---------------------------------------------------------------------------|--------------------------------------------------------------------------------------------|--------------------------|
| Side<br>Crash<br>Based on the risk of injur                               | Front seat<br>Rear seat<br>y in a side impact.                                             | ****<br>****             |
| Rollover<br>Based on the risk of rollover in a single-vehicle crash.      |                                                                                            | ****                     |
|                                                                           | e from 1 to 5 stars (★ ★ ★ ★<br>onal Highway Traffic Safety A                              |                          |