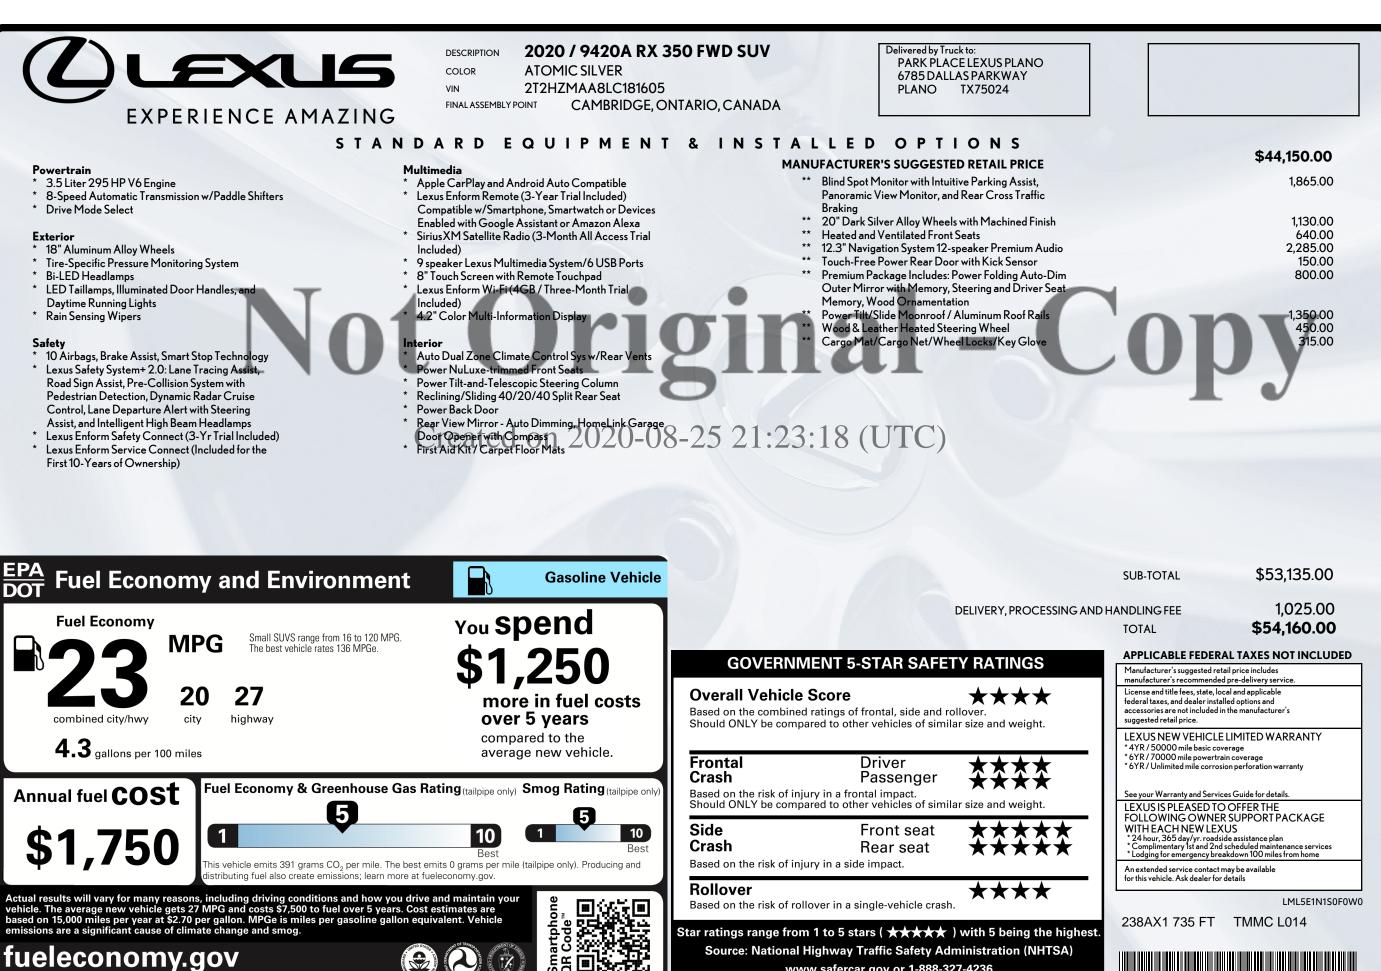

Calculate personalized estimates and compare vehicles

| 5             | averag                                                                                                                          | e new venici          |
|---------------|---------------------------------------------------------------------------------------------------------------------------------|-----------------------|
| Fuel Eco      | nomy & Greenhouse Gas Rating(tailpipe only)                                                                                     | Smog Rating           |
|               | 5                                                                                                                               | 5                     |
| 1             | 10                                                                                                                              |                       |
|               | Best                                                                                                                            |                       |
|               | prits 391 grams $CO_2$ per mile. The best emits 0 grams per mile (<br>lel also create emissions; learn more at fueleconomy.gov. | tailpipe only). Produ |
| o including d | riving conditions and how you drive and maintain your                                                                           |                       |