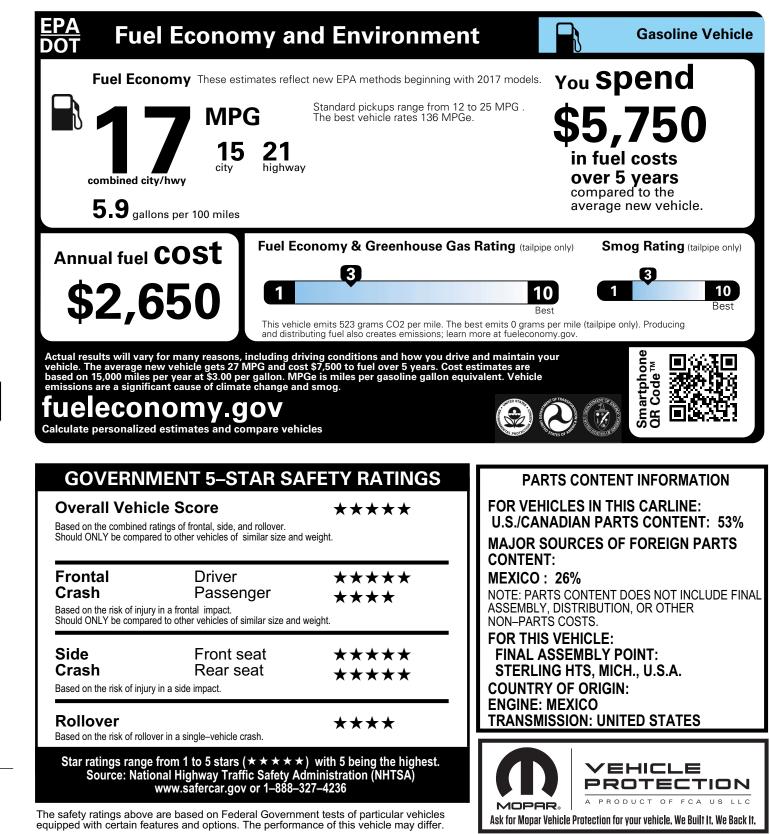

EW CAB 4X4

THIS VEHICLE IS MANUFACTURED TO MEET SPECIFIC UNITED STATES REQUIREMENTS. THIS VEHICLE IS NOT MANUFACTURED FOR SALE OR REGISTRATION OUTSIDE OF THE UNITED STATES.





THIS LABEL IS ADDED TO THIS VEHICLE TO COMPLY WITH FEDERAL LAW. THE LABEL CANNOT BE REMOVED OR ALTERED PRIOR TO DELIVERY TO THE ULTIMATE PURCHASER.

SOLDTO

\$1,695

\$135 \$550 \$125 \$1,495 \$1,495 \$1,495 \$195

\$2.095

\$1,295

\$1,695

\$60.350

\* STATE AND/OR LOCAL TAXES IF ANY, LICENSE AND TITLE FEES AND DEALER SUPPLIED AND STATE AND/OR LOCAL TAXES IF ANY, LICENSE AND TITLE FEES AND DEALER SOFFLIED AND INSTALLED OPTIONS AND ACCESSORIES ARE NOT INCLUDED IN THIS PRICE. DISCOUNT, IF ANY IS BASED ON PRICE OF OPTIONS IF PURCHASED SEPARATELY. For more information visit: www.ramtrucks.com or call 1-866-RAMINFO



## FCA US LLC