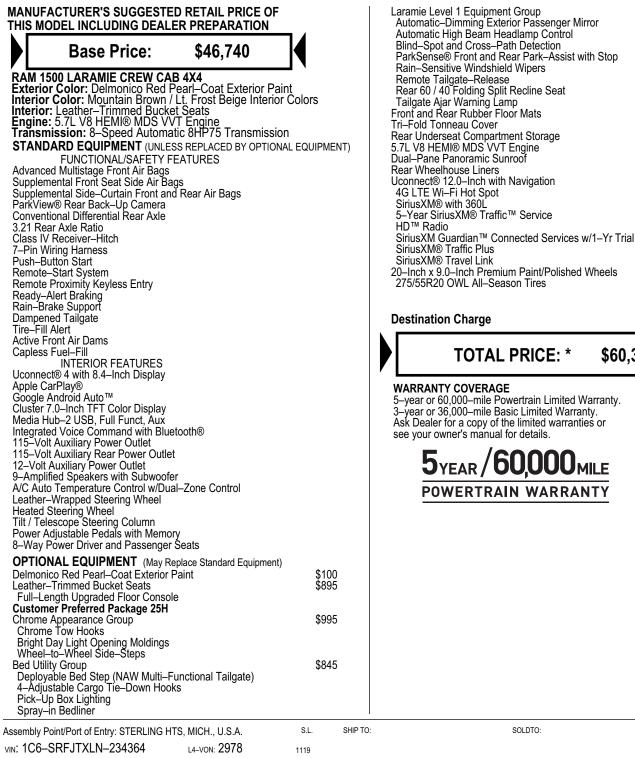

## 2020 MODEL YEAR RAM 1500 LARAMIE CREW CAB 4X4

THIS VEHICLE IS MANUFACTURED TO MEET SPECIFIC UNITED STATES REQUIREMENTS. THIS VEHICLE IS NOT MANUFACTURED FOR SALE OR REGISTRATION OUTSIDE OF THE UNITED STATES.

THIS LABEL IS ADDED TO THIS VEHICLE TO COMPLY WITH FEDERAL LAW. THE LABEL CANNOT BE REMOVED OR ALTERED PRIOR TO DELIVERY TO THE ULTIMATE PURCHASER.

SOLDTO

\$1,695

\$135 \$550 \$125 \$1,495 \$1,495 \$1,495 \$195

\$2.095

\$1,295

\$1,695

\$60.350

\* STATE AND/OR LOCAL TAXES IF ANY, LICENSE AND TITLE FEES AND DEALER SUPPLIED AND STATE AND/OR LOCAL TAXES IF ANY, LICENSE AND TITLE FEES AND DEALER SOFFLIED AND INSTALLED OPTIONS AND ACCESSORIES ARE NOT INCLUDED IN THIS PRICE. DISCOUNT, IF ANY IS BASED ON PRICE OF OPTIONS IF PURCHASED SEPARATELY. For more information visit: www.ramtrucks.com or call 1-866-RAMINFO

## FCA US LLC