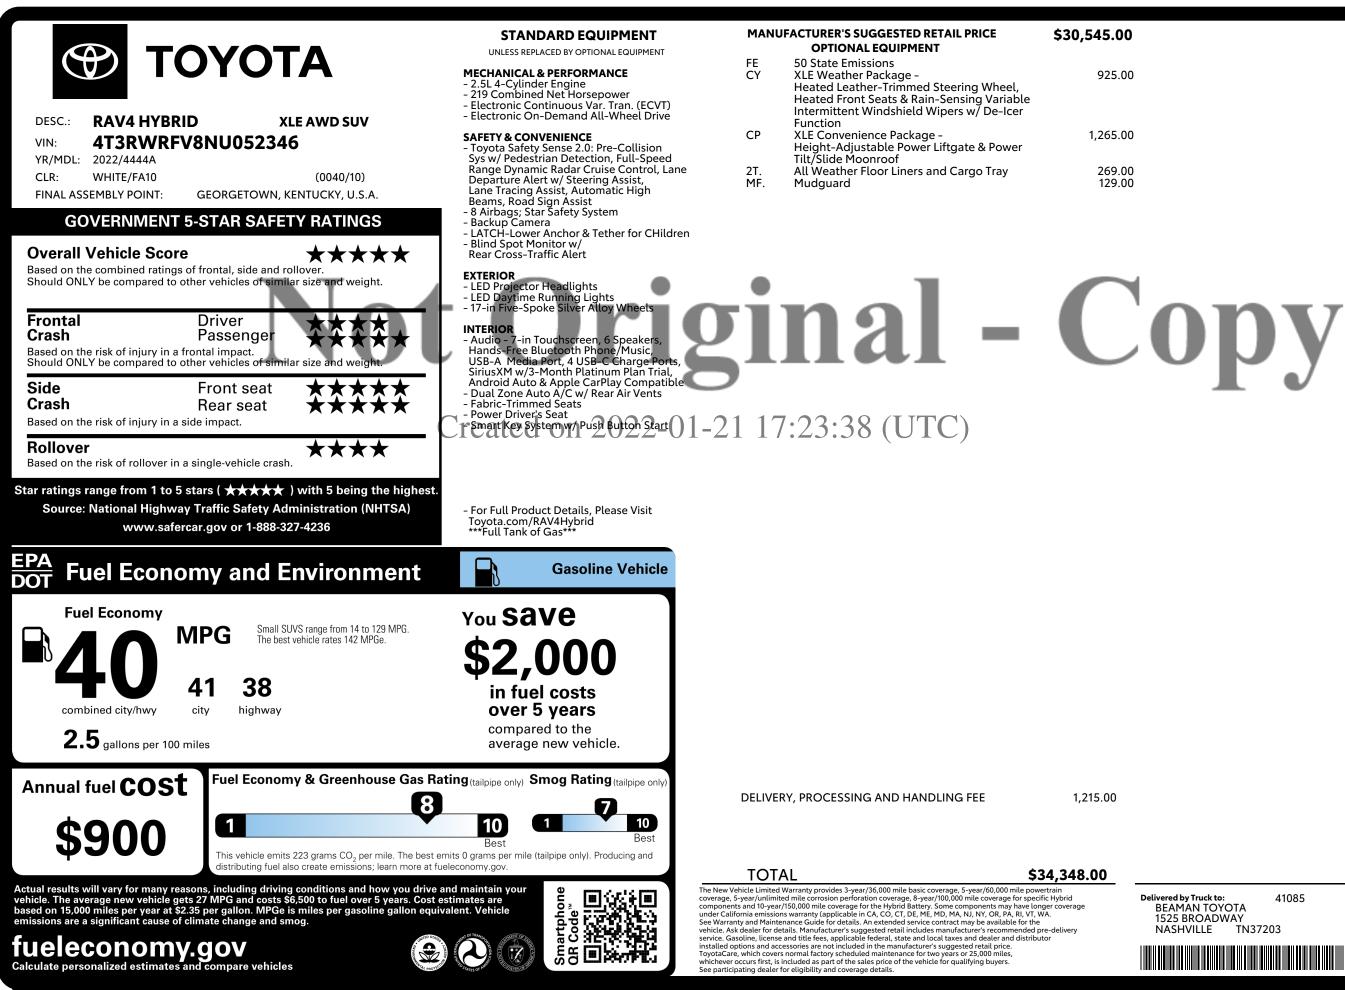

Delivered by Truck to: **BEAMAN TOYOTA** 1525 BROADWAY NASHVILLE TN37203

41085

TML1E2N1S0F0W0

IMPORTANT NOTICE: The vehicle described above is a used vehicle. This Original Window Sticker was created by a third party vendor based on information set forth in the original new vehicle Monroney sticker. Dealer makes no representations or warranties, express or implied, as to the accuracy or reliability of the information in this window sticker, and is not responsible for any errors or omissions or missing, damaged, removed or third-party installed equipment/options. For current vehicle features and price, please review the Enterprise Car Sales website, the Used Car Buyer's Guide and/or discuss with your Enterprise Car Sales dealership.