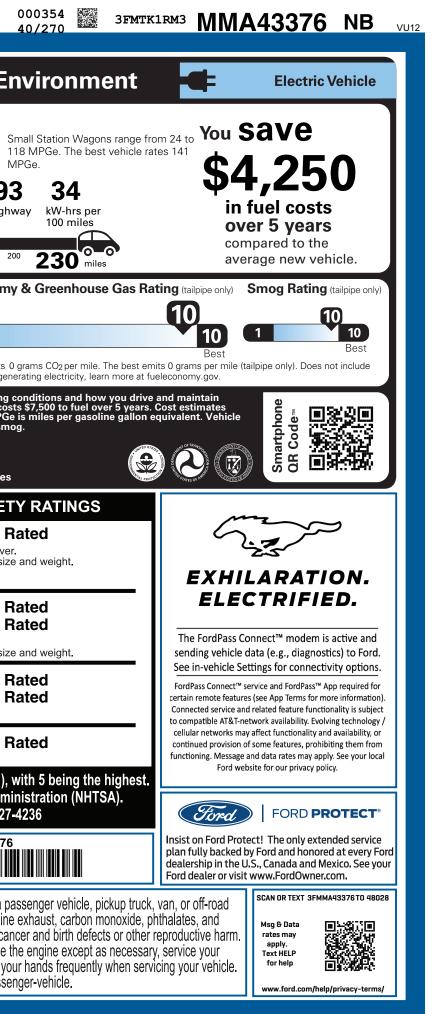

UTC
 U
 R
 CA

 CERT
 CERT
 TRD
 RAMP
 BUMP
 CAMP
 BOOK
 EXFL

|                                                                                                                                                                                                                                                                                                                                                          | E DESCRIPTION<br>IUSTANG<br>2021 SELECT RWD                                                                                                                                                                                                                                                                                                                                                                                      |                                                                                                                                                                                                                                                                                                               |                                                                                                                                                                                                                                                                                                                                                                          | 43376                                                                                                                                                                                                                                                                                                                                                | EPA<br>DOT Fuel Econo                                                                                                                                           | my and Er                                                                                                             |
|----------------------------------------------------------------------------------------------------------------------------------------------------------------------------------------------------------------------------------------------------------------------------------------------------------------------------------------------------------|----------------------------------------------------------------------------------------------------------------------------------------------------------------------------------------------------------------------------------------------------------------------------------------------------------------------------------------------------------------------------------------------------------------------------------|---------------------------------------------------------------------------------------------------------------------------------------------------------------------------------------------------------------------------------------------------------------------------------------------------------------|--------------------------------------------------------------------------------------------------------------------------------------------------------------------------------------------------------------------------------------------------------------------------------------------------------------------------------------------------------------------------|------------------------------------------------------------------------------------------------------------------------------------------------------------------------------------------------------------------------------------------------------------------------------------------------------------------------------------------------------|-----------------------------------------------------------------------------------------------------------------------------------------------------------------|-----------------------------------------------------------------------------------------------------------------------|
| Go Further<br>ford.com                                                                                                                                                                                                                                                                                                                                   | 5-PASSENGER                                                                                                                                                                                                                                                                                                                                                                                                                      |                                                                                                                                                                                                                                                                                                               | SPACE WHITE METALLIC<br>NTERIOR<br>BLK ONYX ACTIVEX SEAT MTRL                                                                                                                                                                                                                                                                                                            |                                                                                                                                                                                                                                                                                                                                                      |                                                                                                                                                                 |                                                                                                                       |
| STANDARD EQUIPMENT INCLUDED AT N                                                                                                                                                                                                                                                                                                                         | NO EXTRA CHARGE                                                                                                                                                                                                                                                                                                                                                                                                                  |                                                                                                                                                                                                                                                                                                               |                                                                                                                                                                                                                                                                                                                                                                          |                                                                                                                                                                                                                                                                                                                                                      |                                                                                                                                                                 | 105 93                                                                                                                |
| EXTERIOR<br>• ACTIVE GRILLE SHUTTERS<br>• E-LATCH - PUSH BUTTON OPEN<br>• FRONT TRUNK - DRAINABLE<br>• HEADLAMPS - WIPER ACTIVATED<br>• HEADLAMPS-AUTO LED REFLCTR<br>• MIRRORS-PWR/HTD/MAN-FLD/<br>LED SIG/PONY PROJECTN LAMP<br>• REAR SPOILER<br>• TAILLAMPS-LED W/SEQUENTIAL<br>TURN SIGNAL<br>• WINDSHIELD WIPER DE-ICER<br>• WIPERS - RAIN-SENSING | INTERIOR<br>• 1TOUCH UP/DOWN FRT/RR WI<br>• AUTO-DIM REARVIEW MIRROF<br>• DUAL ILLUM VANITY MIRRORS<br>• DUAL ZONE AUTO CLIMATE C<br>• IP CLUSTR 10.2" DIGTAL SCR<br>• POWER DRIV SEAT - 8-WAY<br>• POWERPOINTS - 12V<br>• ROTARY GEAR SHIFT DIAL<br>• SCUFF PLATE W/PONY GRAPH<br>• SOFT VINYL WRAP-STEERING<br>WHEEL W/MOUNTED CONTRO<br>• SPLIT FOLD REAR SEAT<br>• TILT/TELESCOPE STR COLUMI<br>• USB A(1)/C(1)-1ST/2ND ROWS | <ul> <li>UP TO 115KW DC C</li> <li>J1772 CCS COMBO</li> <li>REGENERATIVE BR.</li> <li>CNCTD BLT-IN NAV</li> <li>FORD CO-PILOT360</li> <li>FORDPASS™ CONN</li> <li>HOTSPOT TELEMAT</li> <li>INTELL ACCESS W/</li> <li>PHONE AS A KEY</li> <li>LS</li> <li>SELECTABLE DRIVE</li> <li>ONE PEDAL DRIVE</li> </ul> | RD CHARGER       • ADVANC         HRG CAPABL       • ADVANC         CONNECTOR       • AIRBAG         AKING SYS       • AIRBAG         (3-YR INC)       • AIRBAG         ™ASSIST2.0       IMPACT         ICS MODEM       • INDIV TI         PUSH START       • LATCH G         SOS PO       • MODES AND         15.5" SCRN       • 3YR/36,         NG PAD       • 5YR/60, | SECURITY<br>CED SECURITY PACK<br>CETRAC <sup>™</sup><br>G - DRIVER KNEE<br>SS - DUAL STAGE FRONT<br>SS - FRT/REAR SIDE<br>& SIDE AIR CURTAIN<br>STABILITY/TRACTN CTL<br>IRE PRESS MONIT SYS<br>CHILD SAFETY SYSTEM<br>ST-CRASH ALERT SYS <sup>™</sup><br>ITY<br>000 BUMPER / BUMPER<br>000 POWERTRAIN<br>000 ROADSIDE ASSIST<br>0,000 HV BATT/COMPON | combined city/hwy<br>Driving Range<br>When fully fueled, vehicle can tr<br>0 40 80<br>Charge Time: 8.8 hour<br>Annual fuel COST<br>\$6550                       | city high<br>ravel about<br>120 160 20<br>s (240V)<br>Fuel Economy<br>L<br>This vehicle emits 0<br>emissions from gen |
| INCLUDED ON THIS VEHICLE                                                                                                                                                                                                                                                                                                                                 | (MSRP)                                                                                                                                                                                                                                                                                                                                                                                                                           |                                                                                                                                                                                                                                                                                                               |                                                                                                                                                                                                                                                                                                                                                                          | (MSRP)                                                                                                                                                                                                                                                                                                                                               | Actual results will vary for many rea-<br>your vehicle. The average new vehic<br>are based on 15,000 miles per year a<br>emissions are a significant cause of o | t \$.13 per kW-hr. MPGe<br>climate change and smo                                                                     |
| EQUIPMENT GROUP 100A                                                                                                                                                                                                                                                                                                                                     |                                                                                                                                                                                                                                                                                                                                                                                                                                  |                                                                                                                                                                                                                                                                                                               | PRICE INFORMATION<br>BASE PRICE<br>TOTAL OPTIONS/OTHER                                                                                                                                                                                                                                                                                                                   | \$42,895.00<br>2,300.00                                                                                                                                                                                                                                                                                                                              |                                                                                                                                                                 |                                                                                                                       |
| 225/55R19 A/S BSW TIRES<br>COMFORT/APPEARANCE PACKAGE<br>.19" PNTD ALUM WHL/W AERO CVR<br>.BLACK PAINTED ROOF<br>.HANDS-FREE FOOT-ACTV LIFTGATE<br>.HEATED FRONT SEATS<br>.HEATED STEERING WHEEL<br>.MEMORY DR SEAT/SIDE MIRRORS                                                                                                                         | 2,300.00                                                                                                                                                                                                                                                                                                                                                                                                                         |                                                                                                                                                                                                                                                                                                               | TOTAL VEHICLE & OPTIONS/OTHER 45,195.00<br>DESTINATION & DELIVERY 1,100.00                                                                                                                                                                                                                                                                                               |                                                                                                                                                                                                                                                                                                                                                      |                                                                                                                                                                 | 5-STAR SAFET<br>Not R                                                                                                 |
| FRONT LICENSE PLATE BRACKET                                                                                                                                                                                                                                                                                                                              | NO CHARGE                                                                                                                                                                                                                                                                                                                                                                                                                        |                                                                                                                                                                                                                                                                                                               |                                                                                                                                                                                                                                                                                                                                                                          |                                                                                                                                                                                                                                                                                                                                                      | FrontalDriverCrashPassengBased on the risk of injury in a fron<br>Should ONLY be compared to otherSideFront secCrashRear sec                                    | eat Not R                                                                                                             |
| 337                                                                                                                                                                                                                                                                                                                                                      |                                                                                                                                                                                                                                                                                                                                                                                                                                  |                                                                                                                                                                                                                                                                                                               |                                                                                                                                                                                                                                                                                                                                                                          | leu                                                                                                                                                                                                                                                                                                                                                  | Based on the risk of injury in a side<br>Rollover                                                                                                               | e impact.<br>Not R                                                                                                    |
|                                                                                                                                                                                                                                                                                                                                                          |                                                                                                                                                                                                                                                                                                                                                                                                                                  |                                                                                                                                                                                                                                                                                                               |                                                                                                                                                                                                                                                                                                                                                                          |                                                                                                                                                                                                                                                                                                                                                      | Based on the risk of rollover in a si<br>Star ratings range from 1 to 5 s<br>Source: National Highway<br>www.safero                                             | stars ( $\star$ $\star$ $\star$ $\star$ $\star$ ), v                                                                  |
|                                                                                                                                                                                                                                                                                                                                                          | RAMP ONE<br>RD27                                                                                                                                                                                                                                                                                                                                                                                                                 |                                                                                                                                                                                                                                                                                                               | TOTAL MSRP                                                                                                                                                                                                                                                                                                                                                               | \$46,295.00                                                                                                                                                                                                                                                                                                                                          | 3FM                                                                                                                                                             | TK1RM3MMA43376                                                                                                        |
|                                                                                                                                                                                                                                                                                                                                                          | RAMP TWO                                                                                                                                                                                                                                                                                                                                                                                                                         | RAIL                                                                                                                                                                                                                                                                                                          | Whether you c                                                                                                                                                                                                                                                                                                                                                            | decide to lease or finance your                                                                                                                                                                                                                                                                                                                      |                                                                                                                                                                 |                                                                                                                       |
|                                                                                                                                                                                                                                                                                                                                                          |                                                                                                                                                                                                                                                                                                                                                                                                                                  | ITEM #:<br>71-5715 O/T 2                                                                                                                                                                                                                                                                                      |                                                                                                                                                                                                                                                                                                                                                                          | find the choices that are right<br>our dealer for details or visit<br>n/finance.                                                                                                                                                                                                                                                                     | WARNING: Operating, servici<br>vehicle can expose you to che<br>lead, which are known to the State o                                                            | ing and maintaining a pa<br>emicals including engine<br>f California to cause can                                     |
|                                                                                                                                                                                                                                                                                                                                                          | Information Disclosure<br>State and Local taxes a                                                                                                                                                                                                                                                                                                                                                                                | suant to the Federal Automobile<br>Act. Gasoline, License, and Title Fees,<br>re not included. Dealer installed<br>are not included unless listed above.                                                                                                                                                      | MG081 N RB 2X 125                                                                                                                                                                                                                                                                                                                                                        | 002236 07 08 21                                                                                                                                                                                                                                                                                                                                      | To minimize exposure, avoid breathin<br>vehicle in a well-ventilated area and<br>For more information go to www.P65                                             | ng exhaust, do not idle tr<br>wear gloves or wash you                                                                 |