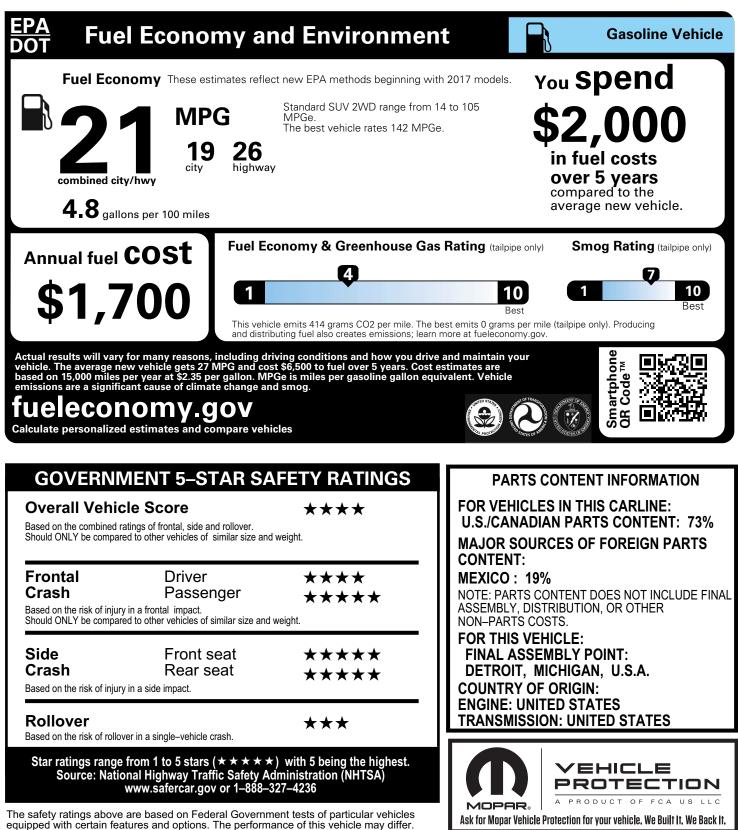

### $5_{\text{YEAR}}/60,000_{\text{MILE}}$ **POWERTRAIN WARRANTY**

| Frontal<br>Crash<br>Based on the risk of inju                        |                                                 | ****                  |  |
|----------------------------------------------------------------------|-------------------------------------------------|-----------------------|--|
| Should ONLY be compa                                                 | red to other vehicles of similar size and       | weight.               |  |
| Side<br>Crash                                                        | Front seat<br>Rear seat                         | *****<br>*****        |  |
| Based on the risk of inju                                            | ry in a side impact.                            |                       |  |
| Rollover<br>Based on the risk of rollover in a single–vehicle crash. |                                                 | ***                   |  |
| Star ratings range                                                   | e from 1 to 5 stars ( $\star \star \star \star$ | •) with 5 being the h |  |