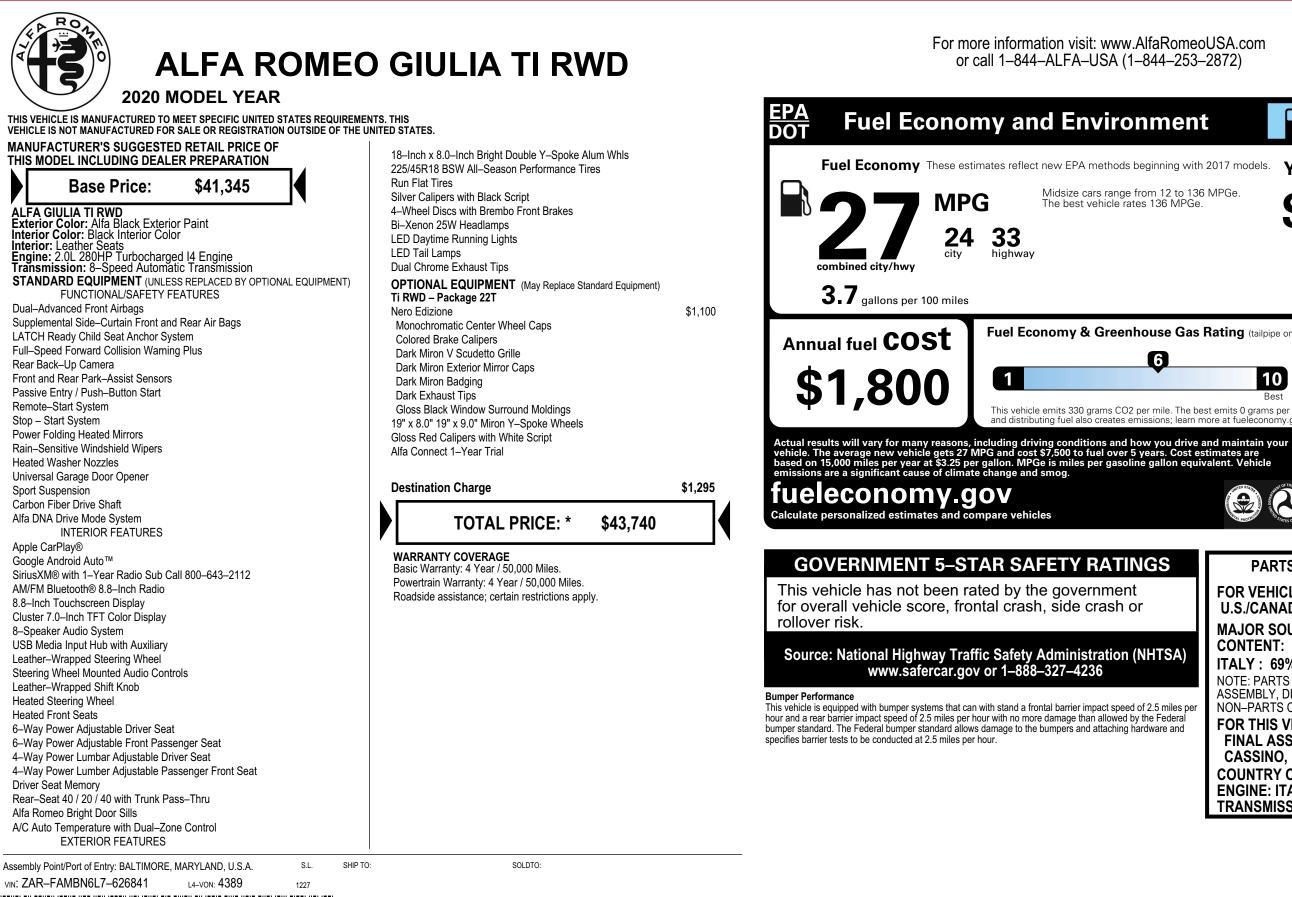

THIS LABEL IS ADDED TO THIS VEHICLE TO COMPLY WITH FEDERAL LAW. THE LABEL CANNOT BE REMOVED OR ALTERED PRIOR TO DELIVERY TO THE ULTIMATE PURCHASER.

\* STATE AND/OR LOCAL TAXES IF ANY, LICENSE AND TITLE FEES AND DEALER SUPPLIED AND INSTALLED OPTIONS AND ACCESSORIES ARE NOT INCLUDED IN THIS PRICE. DISCOUNT, IF ANY IS BASED ON PRICE OF OPTIONS IF PURCHASED SEPARATELY.

FCA US LLC

**Gasoline Vehicle** You spend Midsize cars range from 12 to 136 MPGe. in fuel costs over 5 years compared to the average new vehicle. Fuel Economy & Greenhouse Gas Rating (tailpipe only) Smog Rating (tailpipe only) 6 3 10 10 1 Rest This vehicle emits 330 grams CO2 per mile. The best emits 0 grams per mile (tailpipe only). Producing and distributing fuel also creates emissions; learn more at fueleconomy.gov. artphone Code™ - **1** ne∎ Bă PARTS CONTENT INFORMATION FOR VEHICLES IN THIS CARLINE: U.S./CANADIAN PARTS CONTENT: 0% MAJOR SOURCES OF FOREIGN PARTS CONTENT: **ITALY: 69%** NOTE: PARTS CONTENT DOES NOT INCLUDE FINAL ASSEMBLY, DISTRIBUTION, OR OTHER NON-PARTS COSTS. FOR THIS VEHICLE: FINAL ASSEMBLY POINT: CASSINO. ITALY COUNTRY OF ORIGIN:

**ENGINE: ITALY** 

**TRANSMISSION: GERMANY**