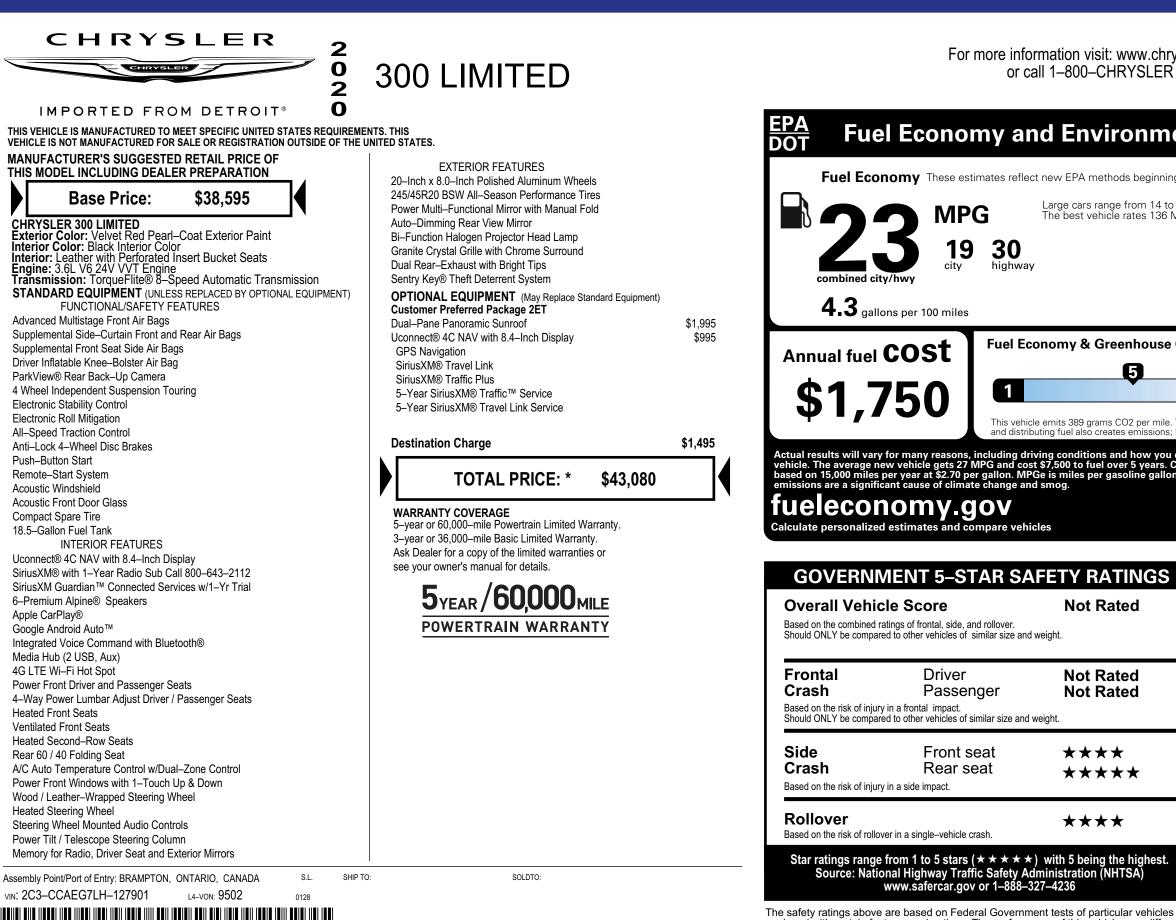

THIS LABEL IS ADDED TO THIS VEHICLE TO COMPLY WITH FEDERAL LAW. THE LABEL CANNOT BE REMOVED OR ALTERED PRIOR TO DELIVERY TO THE ULTIMATE PURCHASER.

\* STATE AND/OR LOCAL TAXES IF ANY, LICENSE AND TITLE FEES AND DEALER SUPPLIED AND INSTALLED OPTIONS AND ACCESSORIES ARE NOT INCLUDED IN THIS PRICE. DISCOUNT, IF ANY, IS BASED ON PRICE OF OPTIONS IF PURCHASED SEPARATELY.

Driver

Passenger

Front seat

Rear seat

MPG

19

city

30

highway

## For more information visit: www.chrysler.com or call 1-800-CHRYSI FR