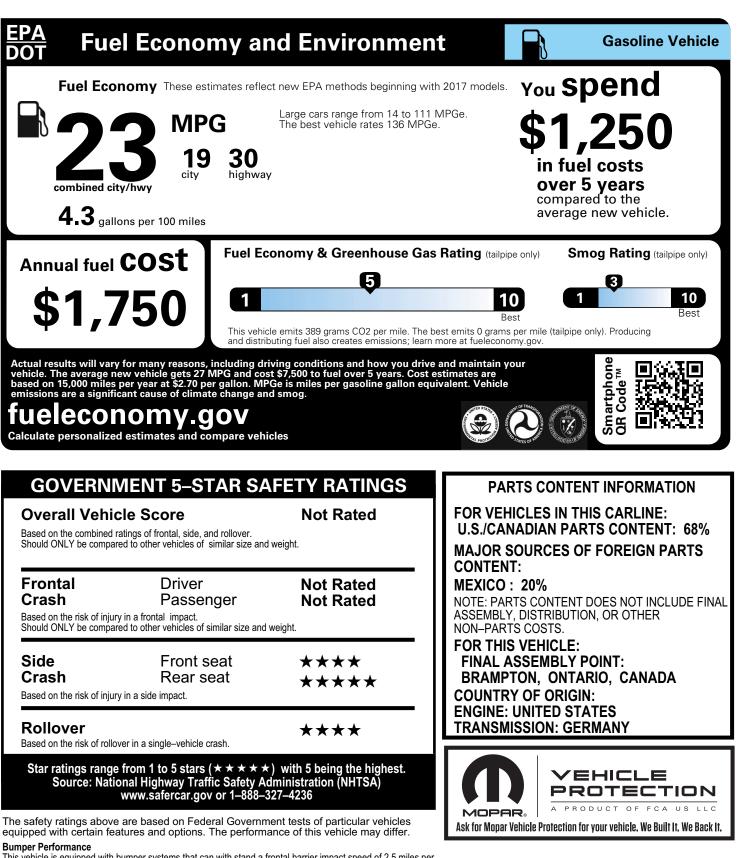

Bumper Performance This vehicle is equipped with bumper systems that can with stand a frontal barrier impact speed of 2.5 miles per hour and a rear barrier impact speed of 2.5 miles per hour with no more damage than allowed by the Federal bumper standard. The Federal bumper standard allows damage to the bumpers and attaching hardware and specifies barrier tests to be conducted at 2.5 miles per hour.

Driver

Passenger

Front seat

Rear seat

MPG

19

city

30

highway