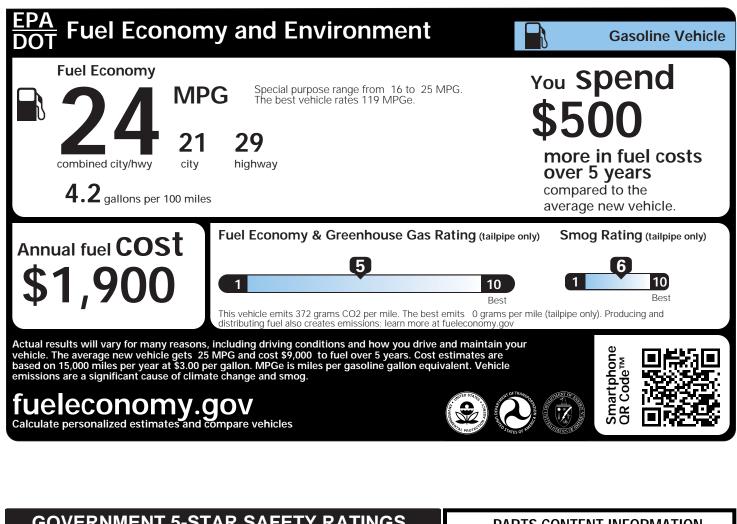

## **GOVERNMENT 5-STAR SAFETY RATINGS**

-\$1,000

\$565

\$225

\$495

\$995

PARTS CONTENT INFORMATION FOR VEHICLES IN THIS CARLINE: This vehicle has not been rated by the government U.S./CANADIAN PARTS CONTENT: 34% for frontal crash, side crash or rollover risk. MAJOR SOURCES OF FOREIGN PARTS CONTENT: TURKEY: 44% ITALY: 18% NOTE: PARTS CONTENT DOES NOT INCLUDE FINAL ASSEMBLY, DISTRIBUTION, OR OTHER Source: National Highway Traffic Safety Administration (NHTSA) www.safercar.gov or 1-888-327-4236 NON-PARTS COSTS. FOR THIS VEHICLE: FINAL ASSEMBLY POINT: **BURSA**, TURKEY **COUNTRY OF ORIGIN: ENGINE: UNITED STATES TRANSMISSION: UNITED STATES** 