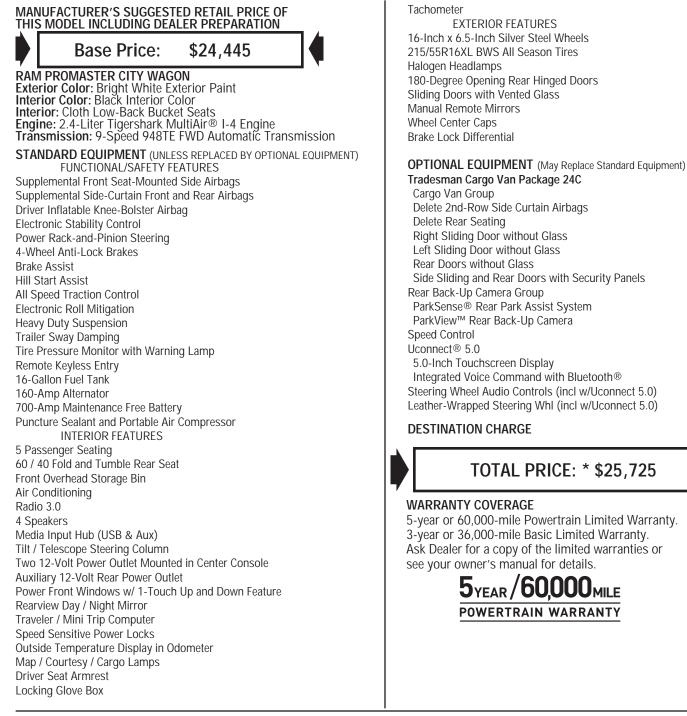

## **2016 MODEL YEAR PROMASTER CITY TRADESMAN** CARGO VAN

THIS VEHICLE IS MANUFACTURED TO MEET SPECIFIC UNITED STATES REQUIREMENTS. THIS VEHICLE IS NOT MANUFACTURED FOR SALE OR REGISTRATION OUTSIDE OF THE UNITED STATES.

Assembly Point/Port of Entry: BALTIMORE, MARYLAND, U.S.A.

THIS LABEL IS ADDED TO THIS VEHICLE TO COMPLY WITH FEDERAL LAW. THE LABEL CANNOT BE REMOVED OR ALTERED PRIOR TO DELIVERY TO THE ULTIMATE PURCHASER. ★ STATE AND/OR LOCAL TAXES IF ANY, LICENSE AND TITLE FEES AND DEALER SUPPLIED AND INSTALLED OPTIONS AND ACCESSORIES ARE NOT INCLUDED IN THIS PRICE. DISCOUNT, IF ANY, IS BASED ON PRICE OF OPTIONS IF PURCHASED SEPARATELY.