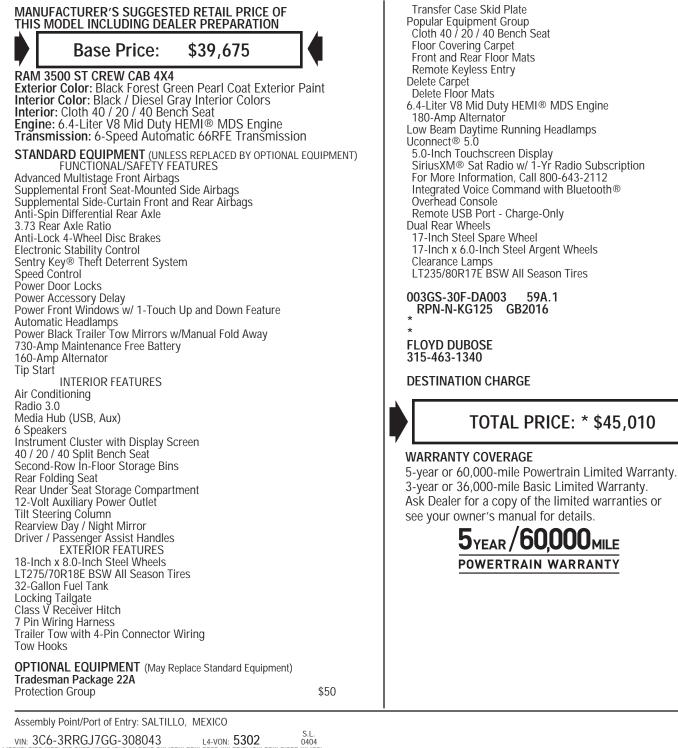

## **2016 MODEL YEAR**

RAM 3500 TRADESMAN CREW CAB 4X4 LONG BOX

\$695

\$1,395

\$40

\$760

\$1.200

\$1,195

Source: National Highway Traffic Safety Administration (NHTSA) www.safercar.gov or 1-888-327-4236

THIS LABEL IS ADDED TO THIS VEHICLE TO COMPLY WITH FEDERAL LAW. THE LABEL CANNOT BE REMOVED OR ALTERED PRIOR TO DELIVERY TO THE ULTIMATE PURCHASER. ★ STATE AND/OR LOCAL TAXES IF ANY, LICENSE AND TITLE FEES AND DEALER SUPPLIED AND INSTALLED OPTIONS AND ACCESSORIES ARE NOT INCLUDED IN THIS PRICE. DISCOUNT, IF ANY, IS BASED ON PRICE OF OPTIONS IF PURCHASED SEPARATELY.

FCA US LLC