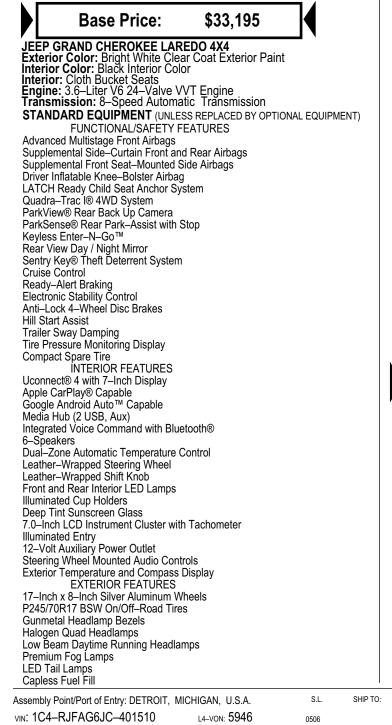

MANUFACTURER'S SUGGESTED RETAIL PRICE OF THIS MODEL INCLUDING DEALER PREPARATION

Power Heated Exterior Mirrors w/ Manual Fold-Away **OPTIONAL EQUIPMENT** (May Replace Standard Equipment) Customer Preferred Package 2BC \$4.100 20" x 8" Gloss Black Painted Aluminum Wheels Blue-Accent Badges Gloss Black Exterior Accents Gloss Black Grille with Black Honevcomb Gloss Black Roof Rails Liquid Titanium Accents Upland Package Jeep Black Gloss Badging Rear Fascia Gloss Black Step Pad 115-Volt Auxiliary Power Outlet Black Headlamp Bezel Finish Black Lens Tail Lamps Black Day Light Opening Moldings Heated Front Seats Heated Steering Wheel Power 4–Way Driver Lumbar Adjust Power 8-Way Driver Seat / Manual Passenger Seat Power Liftgate Auto–Dimming Rear View Mirror Remote-Start System Security and Convenience Group Security Alarm Steering Wheel Mounted Audio Controls Tow Hooks Universal Garage Door Opener 265/50R20 BSW All Season All Terrain Tires \$1,445 Destination Charge **TOTAL PRICE: \*** \$38.740