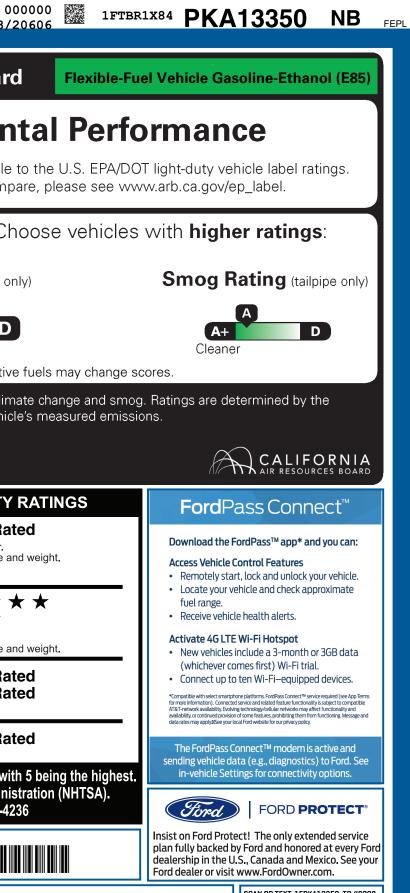

| KAN-017945 GA                                                                                                                                                                                                                                                                                                                                                                                         | 72B     730     6B        LABL     ADJ     COV                                                                                                                                                                            | AJPRCSB10RAMPBUMP                                                                                                                                                                                                                                                                                                                                                                                                                                                                                                                                                                                                                                                                                                                                                                                                                                                                                                                                                                                                                                                                                                                                                                                                                                                                                                                                                                                                                                                                                                                                                                                                                                                                                                                                                                                                                                                                                                                                                                                                                                                                                                              | 1FTBR1X84PKA13350                                                                                                                                                                                               | TRANSIT                                                                                                                                                                                 | NOPRINT                                                                                                                                                                                                                                                                                                                                                                                                                                                                                                                                                                                                                                                                                                                                                                                                                                                                                                                                                                                                                                                                                                                                                                                                                                                                                                                                                                                                                                                                                                                                                                                                                                                                                                                                                                                                                                                                                                                                                              | 0<br>19273/:                                                                                                                                                                                                                                                           |
|-------------------------------------------------------------------------------------------------------------------------------------------------------------------------------------------------------------------------------------------------------------------------------------------------------------------------------------------------------------------------------------------------------|---------------------------------------------------------------------------------------------------------------------------------------------------------------------------------------------------------------------------|--------------------------------------------------------------------------------------------------------------------------------------------------------------------------------------------------------------------------------------------------------------------------------------------------------------------------------------------------------------------------------------------------------------------------------------------------------------------------------------------------------------------------------------------------------------------------------------------------------------------------------------------------------------------------------------------------------------------------------------------------------------------------------------------------------------------------------------------------------------------------------------------------------------------------------------------------------------------------------------------------------------------------------------------------------------------------------------------------------------------------------------------------------------------------------------------------------------------------------------------------------------------------------------------------------------------------------------------------------------------------------------------------------------------------------------------------------------------------------------------------------------------------------------------------------------------------------------------------------------------------------------------------------------------------------------------------------------------------------------------------------------------------------------------------------------------------------------------------------------------------------------------------------------------------------------------------------------------------------------------------------------------------------------------------------------------------------------------------------------------------------|-----------------------------------------------------------------------------------------------------------------------------------------------------------------------------------------------------------------|-----------------------------------------------------------------------------------------------------------------------------------------------------------------------------------------|----------------------------------------------------------------------------------------------------------------------------------------------------------------------------------------------------------------------------------------------------------------------------------------------------------------------------------------------------------------------------------------------------------------------------------------------------------------------------------------------------------------------------------------------------------------------------------------------------------------------------------------------------------------------------------------------------------------------------------------------------------------------------------------------------------------------------------------------------------------------------------------------------------------------------------------------------------------------------------------------------------------------------------------------------------------------------------------------------------------------------------------------------------------------------------------------------------------------------------------------------------------------------------------------------------------------------------------------------------------------------------------------------------------------------------------------------------------------------------------------------------------------------------------------------------------------------------------------------------------------------------------------------------------------------------------------------------------------------------------------------------------------------------------------------------------------------------------------------------------------------------------------------------------------------------------------------------------------|------------------------------------------------------------------------------------------------------------------------------------------------------------------------------------------------------------------------------------------------------------------------|
|                                                                                                                                                                                                                                                                                                                                                                                                       | ICLE DESCRIPTION<br>TRANSIT<br>2023 250 HR CARGO RI<br>148" WHEELBASE<br>3.5L PFDI V6 (GAS)<br>10-SPEED TRANSMISSI                                                                                                        | INT                                                                                                                                                                                                                                                                                                                                                                                                                                                                                                                                                                                                                                                                                                                                                                                                                                                                                                                                                                                                                                                                                                                                                                                                                                                                                                                                                                                                                                                                                                                                                                                                                                                                                                                                                                                                                                                                                                                                                                                                                                                                                                                            | PK A                                                                                                                                                                                                            | <b>13350</b><br><sup></sup>                                                                                                                                                             | California Air R<br>En                                                                                                                                                                                                                                                                                                                                                                                                                                                                                                                                                                                                                                                                                                                                                                                                                                                                                                                                                                                                                                                                                                                                                                                                                                                                                                                                                                                                                                                                                                                                                                                                                                                                                                                                                                                                                                                                                                                                               | esources Board<br>vironmen                                                                                                                                                                                                                                             |
| STANDARD EQUIPMENT INCLUDED A<br>EXTERIOR<br>• AUXILIARY FUEL PORT<br>• BODY SIDE MOLDINGS - BLACK<br>• BUMPERS - CARBON BLACK<br>• FULL SIZE SPARE TIRE/WHEEL<br>• HEADLAMP COURTESY DELAY<br>• WIPERS - RAIN-SENSING                                                                                                                                                                                | AT NO EXTRA CHARGE<br>INTERIOR<br>AIR CONDITIONING<br>ASSIST HANDLES - A-PILLAR<br>CENTER CONSOLE<br>INTERIOR LIGHTING - LED<br>LOCKING GLOVE BOX<br>POWERPOINT - 12V (FRONT)<br>STEERING - TILT/TELESCOPIC<br>TACHOMETER | FORWARD COLLISI HILL START ASSIST LANE-KEEPING SYS POST-COLLISION B                                                                                                                                                                                                                                                                                                                                                                                                                                                                                                                                                                                                                                                                                                                                                                                                                                                                                                                                                                                                                                                                                                                                                                                                                                                                                                                                                                                                                                                                                                                                                                                                                                                                                                                                                                                                                                                                                                                                                                                                                                                            | ASST STEER<br>ON WARNING<br>STEM<br>SRAKING<br>SSIST W/AEB<br>ASSIST<br>E MODES<br>IZATION<br>ADVANCI<br>ABRAKES<br>SAFETY O<br>BRAKES<br>SSFU<br>SA<br>SSIST<br>E MODES<br>WARRANT<br>SYR/36,00<br>• 5YR/60,00 | SAFETY BELTS<br>ETRAC <sup>™</sup> WITH RSC®<br>⊠ FRONT, SIDE AND<br>CANOPY® SYSTEM<br>- 4WHEEL DISC W/ABS<br>OCK® ANTI-THEFT SYS<br>IT-CRASH ALERT SYS <sup>™</sup><br>SSURE MONIT SYS | For inform<br>Protect the<br><b>Greenhouse Ga</b><br>A+<br>Cleaner<br>Vehicle emissions are a p                                                                                                                                                                                                                                                                                                                                                                                                                                                                                                                                                                                                                                                                                                                                                                                                                                                                                                                                                                                                                                                                                                                                                                                                                                                                                                                                                                                                                                                                                                                                                                                                                                                                                                                                                                                                                                                                      |                                                                                                                                                                                                                                                                        |
| INCLUDED ON THIS VEHICLE<br>OPTIONAL EQUIPMENT/OTHER<br>PREFERRED EQUIPMENT PKG.101A<br>4.10 LIMITED SLIP AXLE<br>FRONT LICENSE PLATE BRACKET<br>TIE DOWN CARGO HOOKS<br>AUTO START STOP REMOVAL<br>WIFI 4G LTE HOTSPOT DELETE<br>9070# GVWR PACKAGE<br>B-PILLAR ASSIST HANDLE<br>50 STATE EMISSIONS<br>BULKHEAD W/LOCKABLE DOOR<br>RADIO - SYNC3, 4" SCN<br>CRUISE CONTROL<br>E-85 FLEX FUEL CAPABLE | (MSRP)<br>NO CHARGE<br>25.00<br>- 50.00<br>- 20.00<br>NO CHARGE<br>NO CHARGE<br>1,395.00<br>280.00<br>325.00<br>NO CHARGE                                                                                                 | termination of the second seco | PRICE INFORMATION<br>BASE PRICE<br>TOTAL OPTIONS/OTHER<br>TOTAL VEHICLE & OPTIONS/<br>DESTINATION & DELIVERY                                                                                                    | (MSRP)<br>\$47,155.00<br>1,955.00<br>OTHER 49,110.00<br>1,795.00                                                                                                                        | Overall Vehicle ScoreBased on the combined rating<br>Should ONLY be compared toFrontal<br>CrashDrive<br>Pass<br>Based on the risk of injury in a<br>Should ONLY be compared toSide<br>CrashFront<br>Rear<br>Based on the risk of injury in a<br>Based on the risk of injury in a | NT 5-STAR SAFETY<br>Dre Not Ra<br>Is of frontal, side and rollover.<br>other vehicles of similar size a<br>Per<br>Senger<br>a frontal impact.<br>other vehicles of similar size a<br>t seat<br>seat<br>Not Ra<br>a side impact.<br>Not Ra<br>n a single-vehicle crash. |
|                                                                                                                                                                                                                                                                                                                                                                                                       | RAMP ONE<br>CM7Z<br>RAMP TWO                                                                                                                                                                                              | RAIL<br>ITEM #:<br>72-A06M O/T 5C                                                                                                                                                                                                                                                                                                                                                                                                                                                                                                                                                                                                                                                                                                                                                                                                                                                                                                                                                                                                                                                                                                                                                                                                                                                                                                                                                                                                                                                                                                                                                                                                                                                                                                                                                                                                                                                                                                                                                                                                                                                                                              | - Ford vehicle, you'll fi                                                                                                                                                                                       | \$50,905.00<br>ecide to lease or finance your<br>nd the choices that are right<br>ir dealer for details or visit<br>finance.                                                            |                                                                                                                                                                                                                                                                                                                                                                                                                                                                                                                                                                                                                                                                                                                                                                                                                                                                                                                                                                                                                                                                                                                                                                                                                                                                                                                                                                                                                                                                                                                                                                                                                                                                                                                                                                                                                                                                                                                                                                      | <b>1FTBR1X84PKA13350</b><br>ervicing and maintaining a pass<br>o chemicals including engine expanse cause cause                                                                                                                                                        |
|                                                                                                                                                                                                                                                                                                                                                                                                       | Information Disclosur<br>State and Local taxes                                                                                                                                                                            | ursuant to the Federal Automobile<br>e Act. Gasoline, License, and Title Fees,<br>are not included. Dealer installed<br>s are not included unless listed above.                                                                                                                                                                                                                                                                                                                                                                                                                                                                                                                                                                                                                                                                                                                                                                                                                                                                                                                                                                                                                                                                                                                                                                                                                                                                                                                                                                                                                                                                                                                                                                                                                                                                                                                                                                                                                                                                                                                                                                | <b>SPECIAL</b><br>M914 D 6B AJ 315 0 <sup>-</sup>                                                                                                                                                               |                                                                                                                                                                                         | To minimize exposure, avoid bre<br>vehicle in a well-ventilated area<br>For more information go to www                                                                                                                                                                                                                                                                                                                                                                                                                                                                                                                                                                                                                                                                                                                                                                                                                                                                                                                                                                                                                                                                                                                                                                                                                                                                                                                                                                                                                                                                                                                                                                                                                                                                                                                                                                                                                                                               | eathing exhaust, do not idle the                                                                                                                                                                                                                                       |