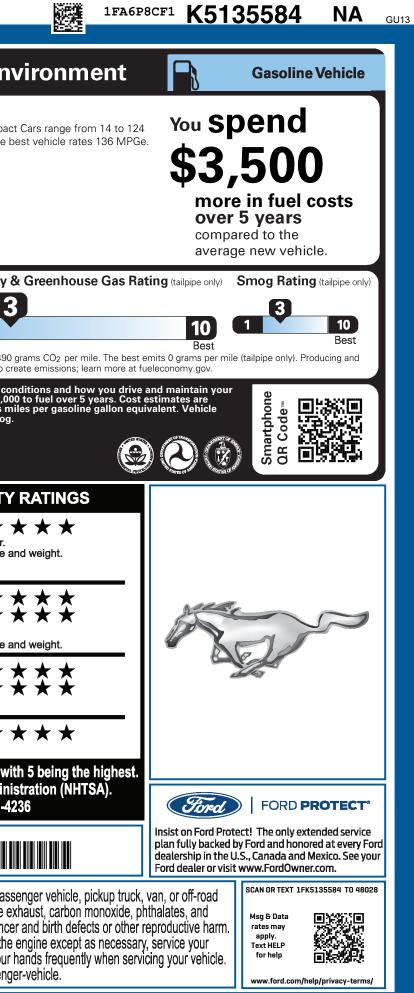

| FLR-001287 <sub>CA</sub> | 9-NORMAL,NA,101287,JK081 935                                                                                              | 5 120181015 <b>2464</b>                                                                                                                                                                                                                                                                                                                                                                                        |                                                                                                                           | CAMP BOOK EXFL                                                                                                                                                                                |
|--------------------------|---------------------------------------------------------------------------------------------------------------------------|----------------------------------------------------------------------------------------------------------------------------------------------------------------------------------------------------------------------------------------------------------------------------------------------------------------------------------------------------------------------------------------------------------------|---------------------------------------------------------------------------------------------------------------------------|-----------------------------------------------------------------------------------------------------------------------------------------------------------------------------------------------|
| VEHICL                   | E DESCRIPTION<br>AUSTANG<br>2019 GT COUPE PREMIUM<br>4-PASSENGER SPORTS CAR<br>5.0L TI-VCT V8<br>6-SPEED MANUAL TRANSMISS | EXTERIOR<br>RUBY RED M<br>INTERIOR<br>EBONY LTHR<br>AM/FM WITH MP3<br>ELECTRONIC PWR ASST STEER<br>ENGINE OIL COOLER<br>INDEPENDENT REAR SUSPEN<br>INTELLIGENT ACCESS W/PUSH<br>BUTTON START<br>LIMITED SLIP REAR AXLE<br>MYKEY®<br>REAR VIEW CAMERA<br>REVERSE SENSING SYSTEM<br>SELECTABLE DRIVE MODES<br>SIRIUSXM® - SVC N/A AK&HI<br>SYNC3® 8" SCRN W/APPLINK®<br>TRACK APPS™<br>UNIVER GARAGE DOOR OPENER |                                                                                                                           | <b>fueleconomy.gov</b><br>Calculate personalized estimates and compare vehicles                                                                                                               |
|                          | RAMP ONE                                                                                                                  | τοται                                                                                                                                                                                                                                                                                                                                                                                                          | L MSRP \$43,230.00                                                                                                        | Source: National Highway Traffic Safety Adminis<br>www.safercar.gov or 1-888-327-42<br>1FA6P8CF1K5135584                                                                                      |
|                          | RA76                                                                                                                      | RAII                                                                                                                                                                                                                                                                                                                                                                                                           | Whether you decide to lease or finance your                                                                               |                                                                                                                                                                                               |
|                          | This label is affixed pursuant to the Information Disclosure Act. Gase                                                    | 72-5410 O/T 2<br>FORD CREDIT<br>he Federal Automobile<br>pline, License, and Title Fees,                                                                                                                                                                                                                                                                                                                       | vehicle, you'll find the choices that are right<br>for you. See your dealer for details or visit<br>www.ford.com/finance. | Vehicle can expose you to chemicals including engine ex<br>lead, which are known to the State of California to cause cancer<br>To minimize exposure, avoid breathing exhaust, do not idle the |
|                          | State and Local taxes are not incl<br>options or accessories are not in                                                   |                                                                                                                                                                                                                                                                                                                                                                                                                | RA 2X 925 001287 10 08 18                                                                                                 | vehicle in a well-ventilated area and wear gloves or wash your h<br>For more information go to www.P65Warnings.ca.gov/passenge                                                                |