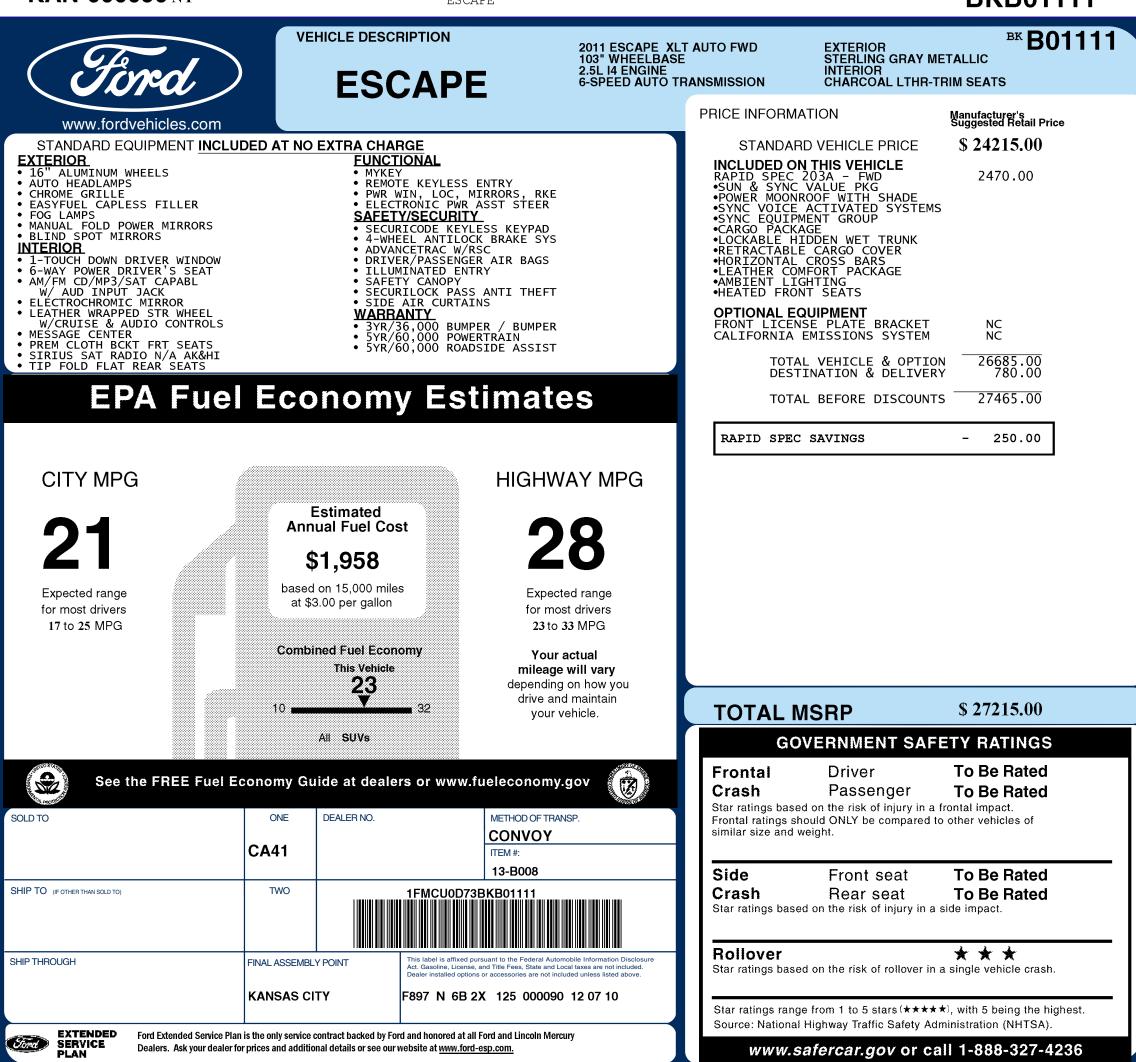

## 04/05/2024

| 0D BKB01111                                                                                                                                                                                                                            | NB-KANSAS CITY<br>1201011247228                                                                                                              | 005162<br>001553 |
|----------------------------------------------------------------------------------------------------------------------------------------------------------------------------------------------------------------------------------------|----------------------------------------------------------------------------------------------------------------------------------------------|------------------|
| While the government's crash test methods for 2011MY vehicles<br>have changed, our high level of crash safety performance hasn't.<br>Testing shows that the 2010 model year version of this vehicle<br>received the following ratings: |                                                                                                                                              |                  |
| 2010 GOVERNMENT SAFETY RATINGS                                                                                                                                                                                                         |                                                                                                                                              |                  |
|                                                                                                                                                                                                                                        | Driver<br>Passenger * * *<br>based on the risk of injury in a frontal impact.<br>gs should ONLY be compared to other vehicles<br>and weight. | * *              |
| Side<br>Crash<br>Star ratings                                                                                                                                                                                                          | Front seat $\star \star \star$<br>Rear seat $\star \star \star$<br>based on the risk of injury in a side impact.                             |                  |
| Rollove<br>Star ratings                                                                                                                                                                                                                | <b>r</b> $\star \star \star$ based on the risk of rollover in a single vehicle                                                               | e crash.         |
|                                                                                                                                                                                                                                        | range from 1 to 5 stars(★★★★★), with 5 being<br>ional Highway Traffic Safety Administration (NF                                              |                  |
| WW                                                                                                                                                                                                                                     | <i>w.safercar.gov</i> or call 1-888-3                                                                                                        | 27-4236          |
|                                                                                                                                                                                                                                        |                                                                                                                                              |                  |